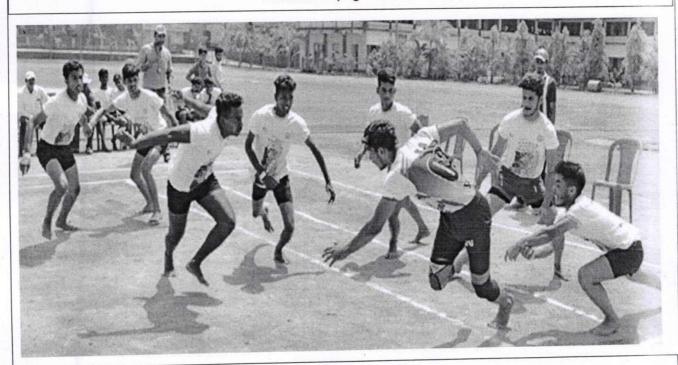

Students Playing Kabbaddi

Students Playing Kabbaddi

Report: Description in (min 250 to max 800 words)\*

The Kabaddi Competition has successfully concluded, celebrating an exhilarating display of athleticism, strategy, and sportsmanship. Held on 30<sup>th</sup> Aug 2023, the tournament provided a platform for kabaddi enthusiasts to showcase their skills and compete at a high level.