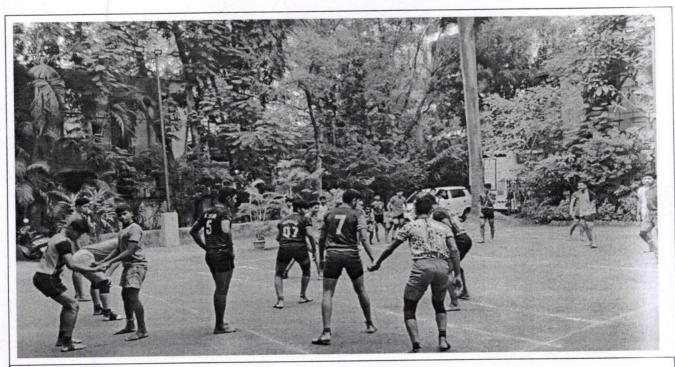

Students Playing Kabbaddi

Students Playing Kabbaddi

Report: Description in (min 250 to max 800 words)\*

The Kabaddi Competition has successfully concluded, celebrating an exhilarating display of athleticism, strategy, and sportsmanship. Held on 30<sup>th</sup> Aug 2023, the tournament provided a platform for kabaddi enthusiasts to showcase their skills and compete at a high level.