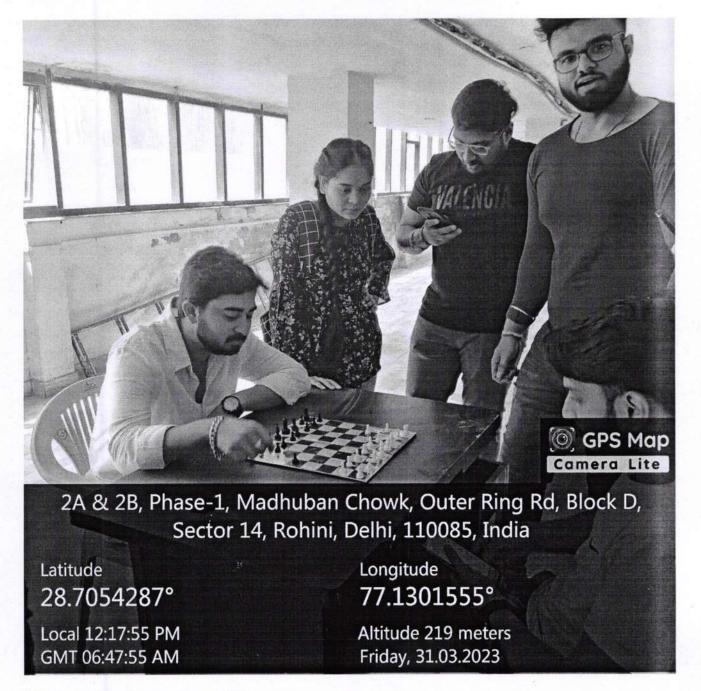

In Tecnia we organized this event which mainly focused on the encouragement of students by getting themselves involved in various indoor games which includes carrom, chess, arm wrestlingand table tennis.

In below displayed photographs we can see students of different programmes competing in chess and carom

Coordinator
Internal Quality Assessment Cell (IQAC)
Tecnia Institute of Advanced Studies
New Delhi-110085