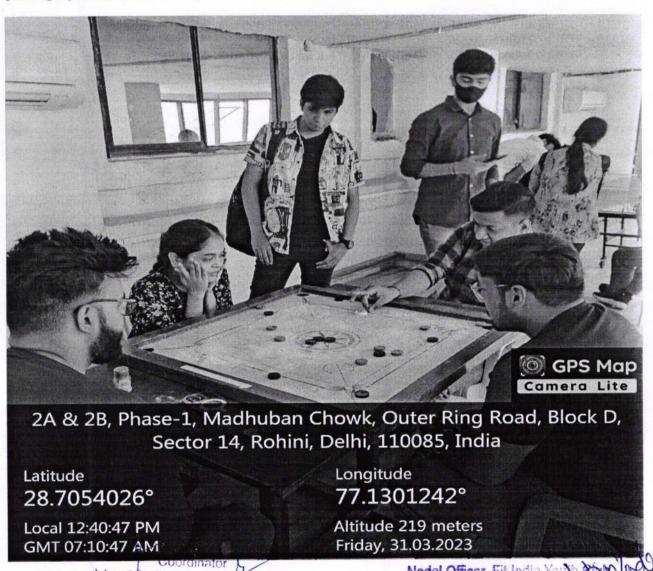

In Tecnia we organized this event which mainly focused on the encouragement of students by getting themselves involved in various indoor games which includes carrom, chess, arm wrestlingand table tennis.

In below displayed photographs we can see students of different programmes competing in chess and carom

Coordinator
Internal Quality Assessment Cell (IQAC)
Tecnia Institute of Advanced Studies
New Delhi-110085