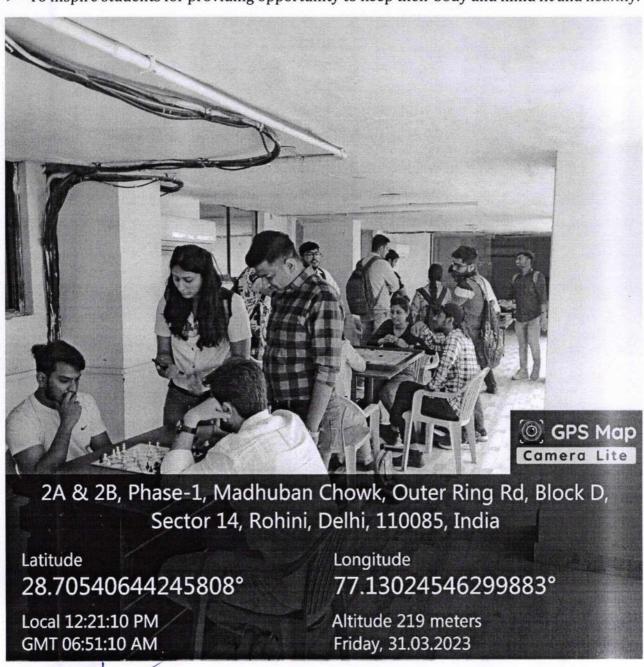

In Tecnia we organized this event which mainly focused on the encouragement of students by getting themselves involved in various indoor games which includes carrom, chess, arm wrestlingand table tennis.

In below displayed photographs we can see students of different programmes competing in chess and carom

Coordinator
Internal Quality Assessment Cell (IQAC)
Tecnia Institute of Advanced Studies
New Delhi-110085