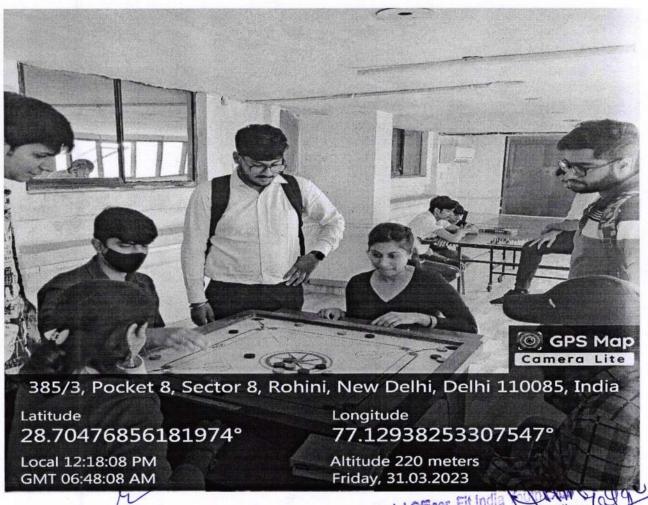

In Tecnia we organized this event which mainly focused on the encouragement of students by getting themselves involved in various indoor games which includes carrom, chess, arm wrestlingand table tennis.

In below displayed photographs we can see students of different programmes competing in chess and carom

Coordinator
Internal Quality Assessment Cell (IQAC)
Tecnia Institute of Advanced Studies
New Delhi-110085