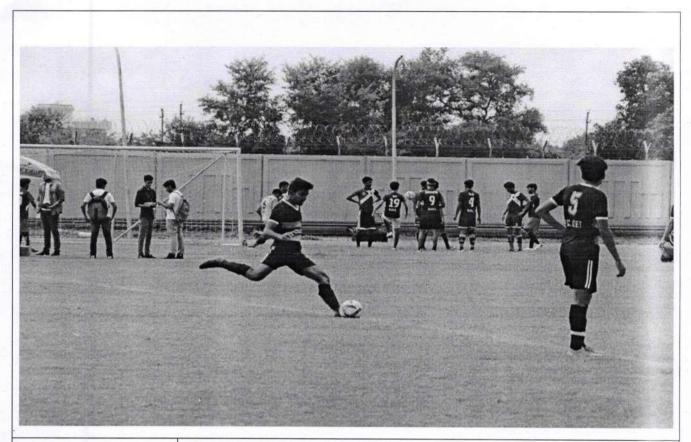

## The Football Frenzy League

**Event Overview** The Football Frenzy League has successfully concluded, marking another thrilling chapter in the world of competitive football held on 12 Jan 2024 at the Rohini District Park, this year's tournament featured intense matches, exceptional performances, and a celebration of football's spirit.

**Participation and Competitors** The tournament attracted a diverse range of participants, from TIAS players. Competitors included emerging talents, experienced athletes, and top-tier teams, all of whom contributed to a vibrant and dynamic event. The variety of skill levels and playing styles showcased the depth and breadth of football talent.