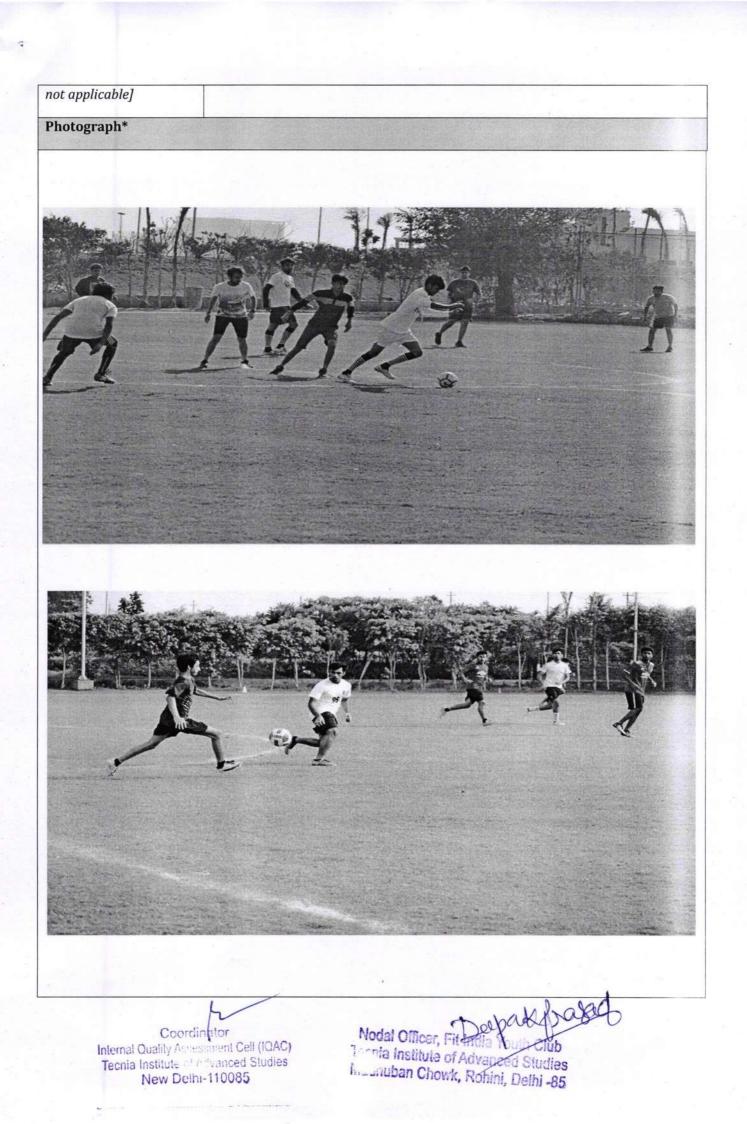

## The Football Frenzy League

**Event Overview** The Football Frenzy League has successfully concluded, marking another thrilling chapter in the world of competitive football held on 12 Jan 2024 at the Rohini District Park, this year's tournament featured intense matches, exceptional performances, and a celebration of football's spirit.

**Participation and Competitors** The tournament attracted a diverse range of participants, from TIAS players. Competitors included emerging talents, experienced athletes, and top-tier teams, all of whom contributed to a vibrant and dynamic event. The variety of skill levels and playing styles showcased the depth and breadth of football talent.