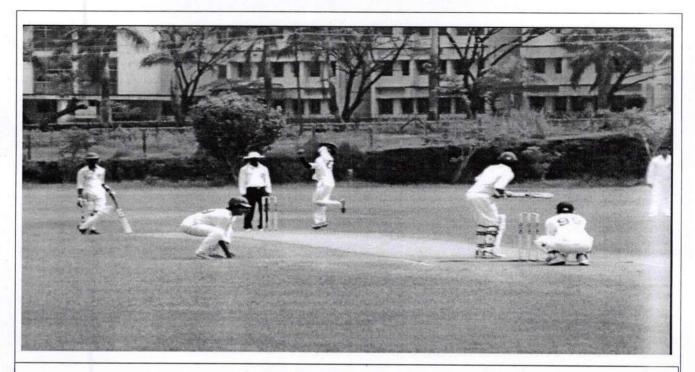

**Students Playing Cricket** 

Students Playing Cricket

Report: Description in (min 250 to max 800 words)\*

The Cricket Tournament Showdown concluded successfully, marking another milestone in our pursuit of promoting cricket and fostering sportsmanship. This year's championship saw enthusiastic participation, high-level competition, and remarkable displays of skill and teamwork. The event brought together diverse teams, showcasing their prowess and contributing to the sport's growth.