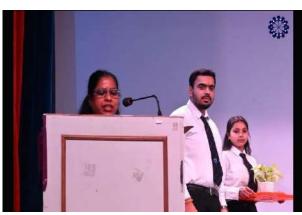

values such as sacrifice, leadership, and responsibility.

The event commenced at 12:00 PM with an introductory speech by Ms. Meenakshi Azad, who highlighted the importance of understanding and preserving Indian knowledge systems. This was followed by a captivating dramatic presentation by students, which vividly depicted key episodes from Abhimanyu's life, focusing on his bravery, strategic acumen, and ultimate sacrifice.