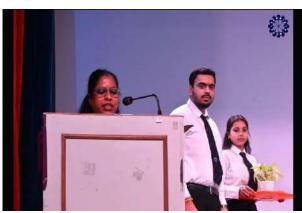

values such as sacrifice, leadership, and responsibility.

The event commenced at 12:00 PM with an introductory speech by Ms. Meenakshi Azad, who highlighted the importance of understanding and preserving Indian knowledge systems. This was followed by a captivating dramatic presentation by students, which vividly depicted key episodes from Abhimanyu's life, focusing on his bravery, strategic acumen, and ultimate sacrifice.