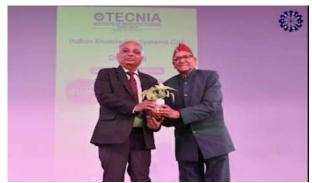

Sh. Bimai Prasad Bahuguna, an expert in Indian Knowledge Systems, delivered an insightful lecture on the relevance of Abhimanyu's legacy in contemporary times. He elaborated on how the principles of leadership and responsibility demonstrated by Abhimanyu can be applied in modern-day scenarios, inspiring the audience to reflect on these timeless values.