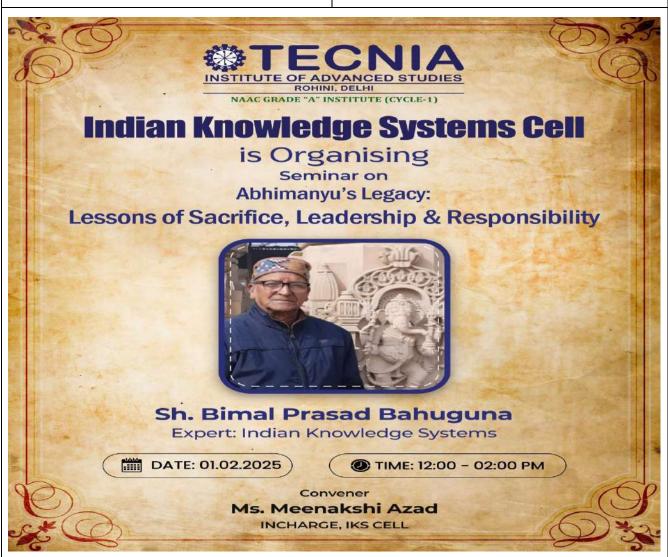

## Indian Knowledge Systems Cell

is Organising

Seminar on Abhimanyu's Legacy:

Lessons of Sacrifice, Leadership & Responsibility

### Sh. Bimal Prasad Bahuguna

Expert: Indian Knowledge Systems

DATE: 01.02.2025

TIME: 12:00 - 02:00 PM

Convener

Ms. Meenakshi Azad

INCHARGE, IKS CELL