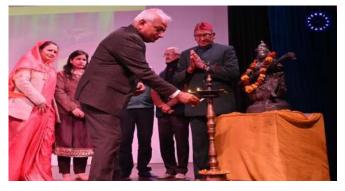

values such as sacrifice, leadership, and responsibility.

The event commenced at 12:00 PM with an introductory speech by Ms. Meenakshi Azad, who highlighted the importance of understanding and preserving Indian knowledge systems. This was followed by a captivating dramatic presentation by students, which vividly depicted key episodes from Abhimanyu's life, focusing on his bravery, strategic acumen, and ultimate sacrifice.

Sh. Bimai Prasad Bahuguna, an expert in Indian Knowledge Systems, delivered an insightful lecture on the relevance of Abhimanyu's legacy in contemporary times. He elaborated on how the principles of leadership and responsibility demonstrated by Abhimanyu can be applied in modern-day scenarios, inspiring the audience to reflect on these timeless values.