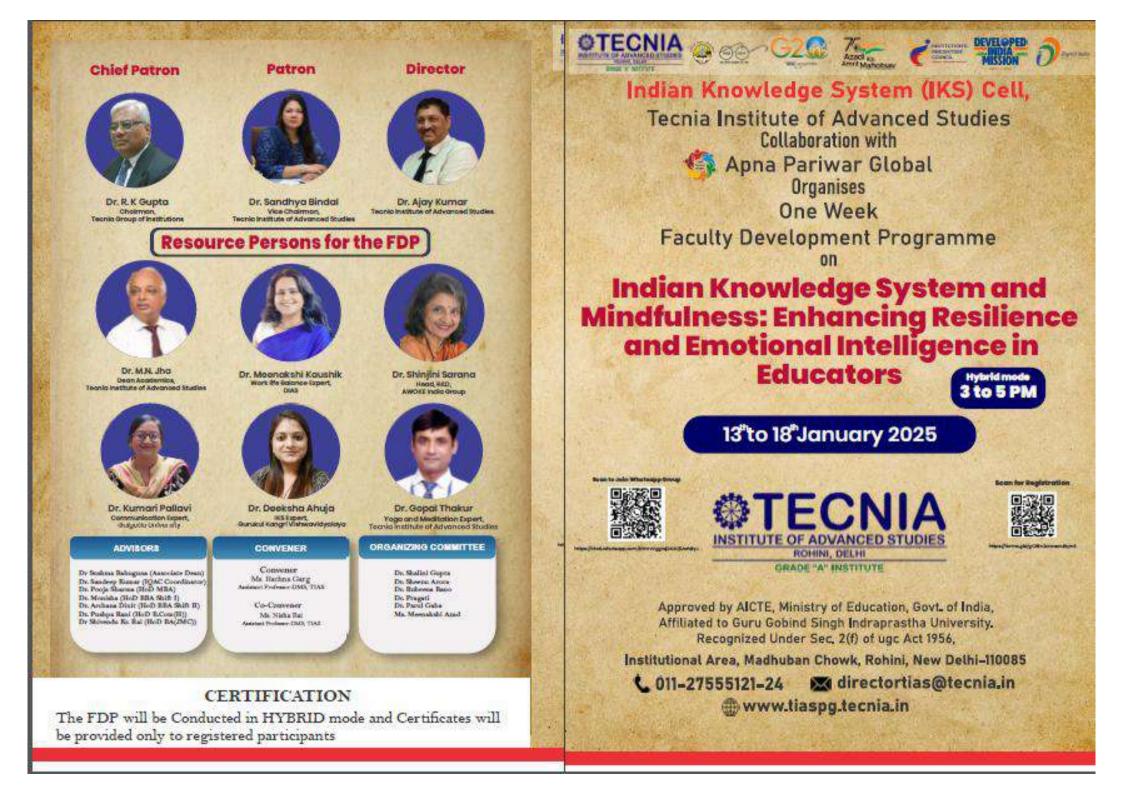

### Subject: One Week Faculty Development Programme on "Indian Knowledge System and Mindfulness: Enhancing Resilience and Emotional Intelligence in Educators"

INDIAN KNOWLEDGE SYSTEMS

This is to inform to all that the Indian Knowledge System (IKS) Cell at Tecnia Institute of Advanced Studies, in collaboration with Apna Pariwar Global, is propose to organize a One-Week Faculty Development Programme (FDP) as per the following details:

Event Topic: "Indian Knowledge System and Mindfulness: Enhancing Resilience and Emotional Intelligence in Educators" Date: 13th to 18th January 2025 Time: 3:00 PM to 5:00 PM Mode: Hybrid

#### **Resource Persons:**

- 1. Dr. Kumari Palllavi Rai, Asst. Professor, Galgotia University, Greater Noida
- 2. Dr. Meenakshi Kaushik, Professor, Delhi Institute of Advanced Studies, Delhi
- 3. Dr. Deeksha Ahuja, Professor, Manipal University, Jaipur.
- 4. Dr. Gopal Thakur, Professor, Tecnia Institute of Advanced Studies, Delhi
- 5. Dr. Shinjini Saran, Head, R & D AWOKE India Group, Delhi
- 6. Dr. M. N. Jha, Dean Academics, Tecnia Institute of Advanced Studies, Delhi

Convener & Co-convener: Ms. Rachana Garg & Ms. Nisha Rai, Department of Management Sciences, Tecnia Institute of Advanced Studies, Delhi

All faculty members and students of all the Departments and related fields are encouraged to attend.