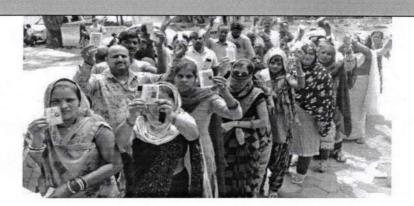

## Photograph\*

Residents showcasing their voter ID cards

Coordinator

Inlemal Quality Assessment Cell (IQAC)

Tecnfa Institut- moced Studies

New Deir - 110085

Nodal Officer, Electoral Literacy Club Tecnia Institute of Advanced Studies Madhuban Chowk, Rohini, Delhi -85