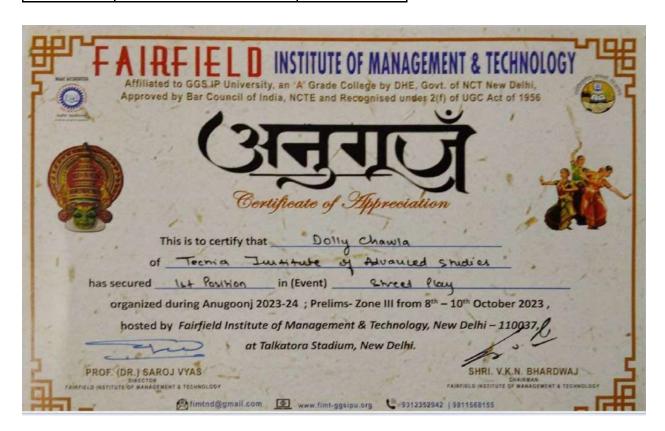

The street play, titled "Breaking the Silence," was performed by a team from TIAS, led by Dolly Chawla. The play focused on creating awareness around mental health issues, particularly the stigma associated with seeking help. Through powerful dialogue, compelling characters, and emotive performances, the play encouraged the audience to break societal taboos and be more open about discussing mental health.

| rily on their voice modulation, body<br>and expressions to drive the message<br>r ability to convey deep social issues in<br>et engaging manner was applauded by<br>dges and the audience.                                                                                                                                                                      |
|-----------------------------------------------------------------------------------------------------------------------------------------------------------------------------------------------------------------------------------------------------------------------------------------------------------------------------------------------------------------|
| was judged by a panel of experienced etitioners, who commended the students eativity and social consciousness. TIAS 1st position in the competition, with the er, Dolly Chawla, receiving special for her outstanding leadership and ee. The play not only demonstrated the neatrical skills but also reflected their not to addressing important social issues |
| g outcomes of the event were evident in<br>ability to work collaboratively under<br>evelop public speaking and performance<br>convey a meaningful social message.<br>fostered a sense of empathy among the<br>s, who explored the nuances of mental<br>socially responsible manner.                                                                             |
| vement has set a high standard for the final round of Anugoonj 2023-2024, and oks forward to continuing their winning e main event.                                                                                                                                                                                                                             |
|                                                                                                                                                                                                                                                                                                                                                                 |
| he end of Report                                                                                                                                                                                                                                                                                                                                                |
|                                                                                                                                                                                                                                                                                                                                                                 |
| atra                                                                                                                                                                                                                                                                                                                                                            |
|                                                                                                                                                                                                                                                                                                                                                                 |
| of School/Department Head  (With Seal)                                                                                                                                                                                                                                                                                                                          |
| he end of Report                                                                                                                                                                                                                                                                                                                                                |
|                                                                                                                                                                                                                                                                                                                                                                 |