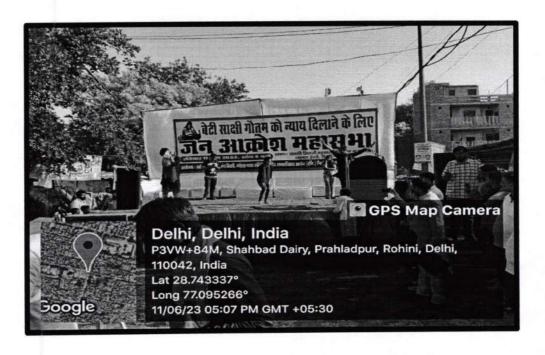

NA

(Geotag) Photograph\*

Play for justice captured during a 'Jan Aakrosh Mahasabha' event, held at Shahbad Dairy

Report: Description in (min 250 to max 800 words)\*

The Members of Mridang Dramatics Society, the Official Dramatics society of TIAS performed in an outreach activity Play on the Tolerance -Sakshi" "Women Chatrapati Shivaji Chowk, Shahabad dairy, Delhi on 11th June, 2023 (Sunday). They successfully spread the awareness amongst\_a crowd of more than 700 people under the guidance of Ms. Sonia Batra . The play aimed at **Empower** Survivors, Awareness, Raise Promote Gender Stereotypes, Challenge Equality, Encourage Reporting and Support, Inspire Community Action, Foster Dialogue and Change and Influence Policy and Legislation.