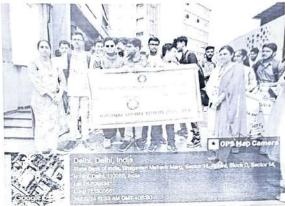

## (Geotag) Photograph\*

## Photograph of the Event with the Caption

Students Celebrating Independence Day Students Celebrating Independence Day

Report: Description in (min 250 to max 800 words)\*

78th Independence Day was praised with incredible excitement and regard at Tecnia Organization of High level Investigations, Rohini on 14/08/2024. The festival began at 10:00 AM with the raising of Public Banner. The Program was moored and facilitated by Dr. Upasana, Colleague Teacher, Division of The executives Sciences and Dr Shalini Gupta. The occasion began in the TIAS Campus with Flat Hoisting by Dr. Ajay Kumar Rathor (Director) and Dr M.N.Jha (Dean Academics). Everybody offered their appreciation and showed respect for the Public Banner and sang the Public Hymn with extraordinary enthusiasm. We are fortunate, that our progenitors have given us a land of harmony and happiness where we can reside unafraid. Our nation is growing exceptionally quick in the area of innovation, training, sports, finance and different fields which were exceedingly difficult before freedom.