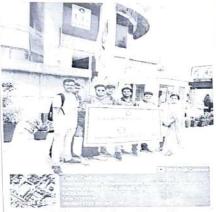

## (Geotag) Photograph\*

## Photograph of the Event with the Caption

Students Celebrating Independence Day Students Celebrating Independence Day

Report: Description in (min 250 to max 800 words)\*

78th Independence Day was praised with incredible excitement and regard at Tecnia Organization of High level Investigations, Rohini on 14/08/2024. The festival began at 10:00 AM with the raising of Public Banner. The Program was moored and facilitated by Dr. Upasana, Colleague Teacher, Division of The executives Sciences and Dr Shalini Gupta. The occasion began in the TIAS Campus with Flat Hoisting by Dr. Ajay Kumar Rathor (Director) and Dr M.N.Jha (Dean Academics). Everybody offered their appreciation and showed respect for the Public Banner and sang the Public Hymn with extraordinary enthusiasm. We are fortunate, that our progenitors have given us a land of harmony and happiness where we can reside unafraid. Our nation is growing exceptionally quick in the area of innovation, training, sports, finance and different fields which were exceedingly difficult before freedom.