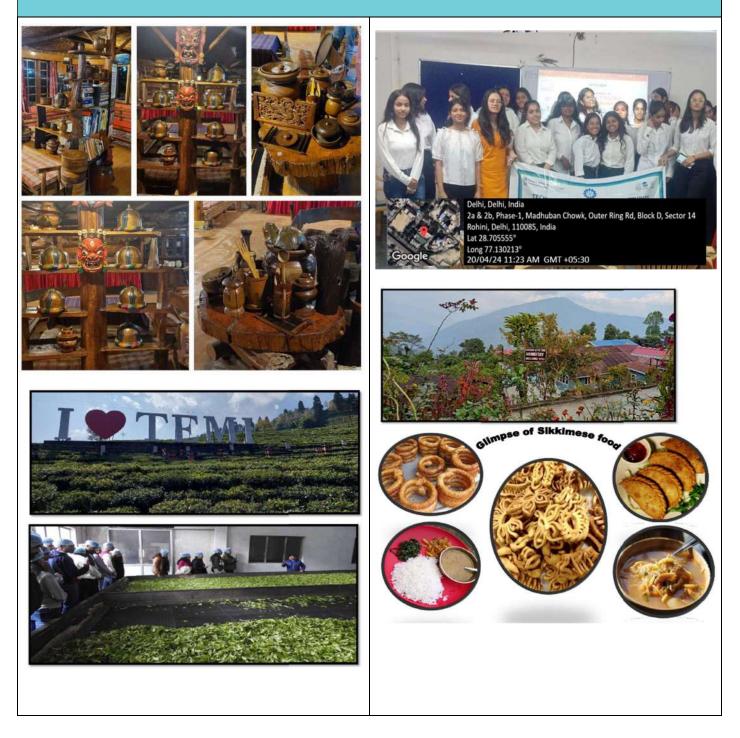

## (Geotag) Photograph of the Event with the Caption \*

| Report: Description | Cultural Exchange Between Sikkim and Delhi<br>Introduction<br>Cultural exchange between Sikkim and Delhi<br>highlights the rich diversity of India,<br>emphasizing the blend of traditional and<br>contemporary aspects of both regions. Through<br>various forms of cultural interactions, events,<br>and influences, this exchange fosters mutual<br>understanding and appreciation. The images<br>provided offer a visual representation of<br>Sikkim's cultural heritage and its presence in<br>Delhi.                                                                                                                                                                                                                            |
|---------------------|---------------------------------------------------------------------------------------------------------------------------------------------------------------------------------------------------------------------------------------------------------------------------------------------------------------------------------------------------------------------------------------------------------------------------------------------------------------------------------------------------------------------------------------------------------------------------------------------------------------------------------------------------------------------------------------------------------------------------------------|
|                     | Traditional Artifacts and Crafts<br>The first set of images showcases traditional<br>artifacts and crafts from Sikkim. These items,<br>often displayed in cultural exhibitions in Delhi,<br>include:                                                                                                                                                                                                                                                                                                                                                                                                                                                                                                                                  |
|                     | Traditional Utensils and Containers: The<br>wooden and brass utensils reflect the<br>traditional craftsmanship of Sikkim. These<br>items are used in daily life and for ceremonial<br>purposes, representing the region's cultural<br>heritage.<br>Decorative Masks: The masks, often used in<br>traditional dances and religious ceremonies,<br>symbolize various deities and mythical figures<br>in Sikkimese culture. They are significant in<br>preserving the folklore and traditions of the<br>region.<br>These artifacts are not only used in Sikkim but<br>are also displayed in cultural festivals and<br>museums in Delhi, allowing people from the<br>capital to experience and appreciate Sikkimese<br>art and tradition. |
|                     | Temi Tea Garden<br>The next set of images features the Temi Tea<br>Garden, one of the most famous tea estates in<br>Sikkim. The garden is known for its high-quality<br>tea and picturesque landscape.                                                                                                                                                                                                                                                                                                                                                                                                                                                                                                                                |

Tea Plantation: The lush green tea gardens attract tourists and tea enthusiasts. Visitors from Delhi often explore these plantations to learn about tea cultivation and processing. Tea Processing Unit: The tea leaves' processing

showcases the meticulous efforts involved in producing Temi tea. Educational tours for students and tourists from Delhi help them understand the intricacies of tea production.

Promoting Sikkim's tea in Delhi has increased awareness and demand for Temi tea, contributing to economic and cultural ties between the two regions.

## Sikkimese Cuisine

The final set of images offers a glimpse into Sikkimese cuisine, featuring a variety of traditional dishes:

Sel Roti and Phulaur: These are popular snacks made from rice flour, often enjoyed during festivals and special occasions.

Momos: Dumplings filled with vegetables or meat, served with spicy sauces, are a staple in Sikkim and have become extremely popular in Delhi.

*Thukpa: A hearty noodle soup that is a common comfort food in Sikkim.* 

The introduction of Sikkimese cuisine in Delhi through restaurants and food festivals has enriched the culinary landscape of the capital, allowing Delhiites to savor the unique flavors of Sikkim.

Monasteries and Scenic Beauty

The images of monasteries and scenic landscapes reflect Sikkim's spiritual and natural beauty:

Monasteries: Monasteries like the one shown in the image are central to Sikkimese culture and Buddhism. They are places of worship, learning, and community gathering. Delhiites visiting these monasteries experience the spiritual aspect of Sikkim.

Scenic Landscapes: The natural beauty of Sikkim, with its mountains and serene environment, attracts tourists from Delhi

| seeking peace and adventure.<br>Promoting tourism between these regions has<br>led to cultural exchanges where people from<br>Delhi participate in spiritual retreats and<br>nature tours in Sikkim, enhancing mutual<br>respect and understanding.                                                                                                                                                                                                                                                                                    |
|----------------------------------------------------------------------------------------------------------------------------------------------------------------------------------------------------------------------------------------------------------------------------------------------------------------------------------------------------------------------------------------------------------------------------------------------------------------------------------------------------------------------------------------|
| Conclusion<br>The cultural exchange between Sikkim and<br>Delhi enriches both regions, showcasing the<br>diversity and unity within India. Through<br>traditional crafts, culinary experiences,<br>educational tours, and tourism, these<br>interactions highlight the importance of<br>preserving cultural heritage while embracing<br>modernity. Continued efforts in promoting and<br>sustaining these exchanges will ensure that the<br>cultural identities of both regions are<br>celebrated and cherished by future generations. |