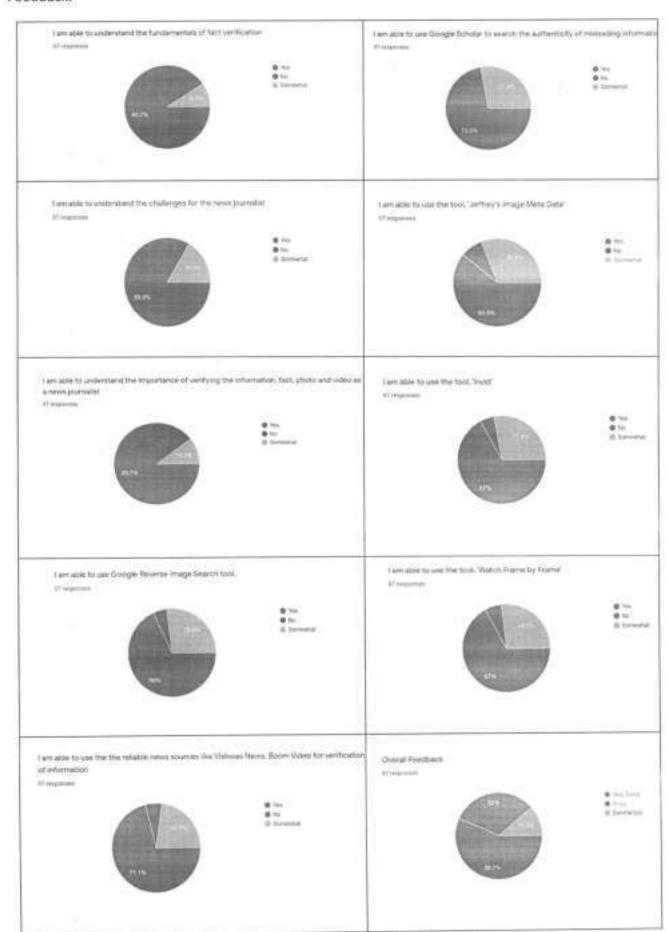

ack by students.

#### Learning Outcome:

- The students were able to understand the fundamentals of fact verification
- The students were able to understand the challenges for the news journalist
- The students were able to understand the Importance of verifying the information, fact, photo and video as a news journalist
- The students were able to use Google Scholar to search the authenticity of misleading information
- The students were able to use Google Reverse Image Search tool, use the tool, 'Watch Frame by Frame', 'Jeffrey's Image Meta Data', 'Invid'
- The students got awareness for trusted sites and reliable news analytic sources.
- Students' got information about scope of the field, 'Fact Verification'
- Students' confidence level was raised

#### Screenshots:



#### Feedback:



#### List of Beneficiaries

| S. No. | Name                       | Program                                 | Enrolment No.