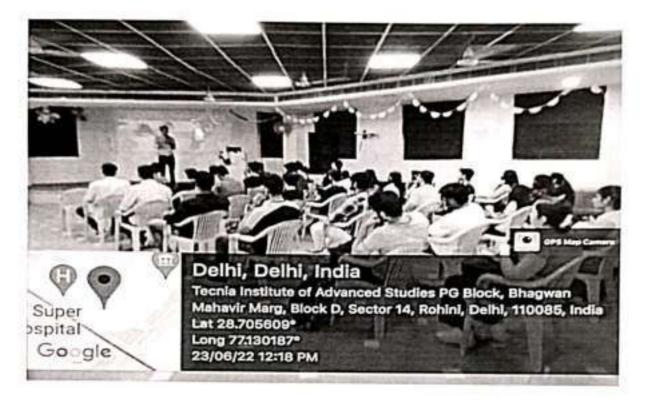

The students interacting in the seminar

Page 2 of 7 the students in the seminar

## Geotag Photos:

The speaker interacting with the students in the seminar

Students taking note during the session