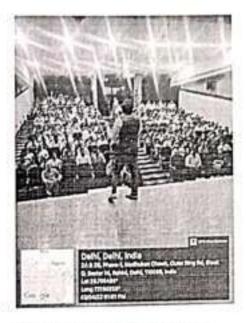

The students interacting in the seminar

Page 2 of 7 the students in the seminar

## Geotag Photos:

The speaker interacting with the students in the seminar

Students taking note during the session