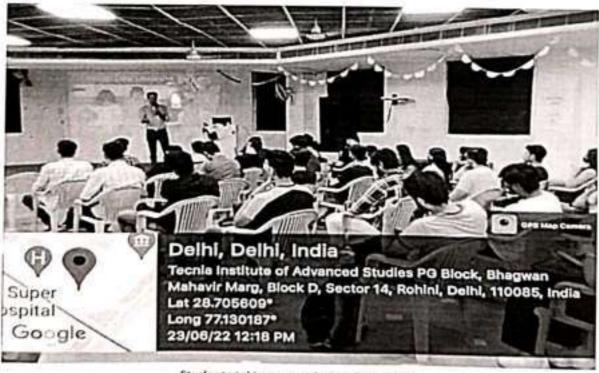

The students interacting in the seminar

Page 2 of 7 the students in the seminar

## Geotag Photos:

The speaker interacting with the students in the seminar

Students taking note during the session