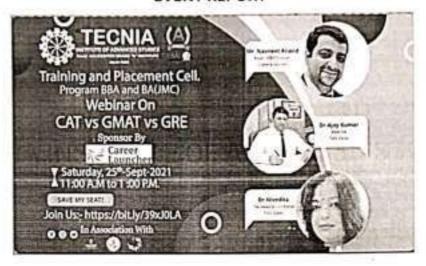

| BAJMC | 3rd Year | Good            |
| 89 | AYUSH SINGH        | BAJMC | 2nd Year | Good            |
| 90 | YASH SHARMA        | BAJMC | 3rd Year | Good            |
| 91 | NAVYA KAAMRA       | BAJMC | 3rd Year | Good            |
| 92 | FREYA UPPAL        | BAJMC | 2nd Year | Excellent       |
| 93 | ABHIJEET PURI      | BAJMC | 2nd Year | Excellent       |
| 94 | MANISHA CHAUHAN    | BAJMC | 2nd Year | Good            |

Ple John Continues Internal Quality Assessment Cell (IQAC)
TECNIA INSTITUTE OF ADVANCED STUDIES
NEW DELMI - 110085



### TECNIA INSTITUTE OF ADVANCED STUDIES

NAAC ACCREDITED GRADE "A" INSTITUTE



Approved by AICTE, Ministry of HRD, Govt. of India, Affiliated to G.G.S.I.P. University & Recognized Under Sec. 2(1) of UGC Act 1956.

# Training and Placement Cell



Event: Webinar

Topic: Cat vs. Gmat vs. Gre

Date: 25.09.2021 Time: 11:00 AM

Mode: Virtual through Microsoft Teams

Students: BBA - III Year and BAJMC IInd Year

Faculty Co-ordinator: Mr. Mayank Arora, Assistant Professor

Department of Bachelor of Journalism and Mass

Communication.

Mr. Rahul Tripathi, Assistant Professor Department of Management Sciences

Convener: Dr. Nivedita, Head- Training & Placement Cell, TIAS

No. of Students: 64

#### Resource Person:

Mr. Navneet Anand, Head MBA Division Career Launcher.

#### Objectives:

- To make the students understand about CAT, GRE, GMAT.
- To make the students understand the relevance of MBA education in India.
- To make the students understand whether to go for higher studies of job after.
- To make the students understand the right