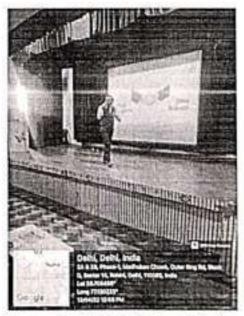

## Geotag Photos:

The speaker interacting with the students in the seminar

Students taking note during the session