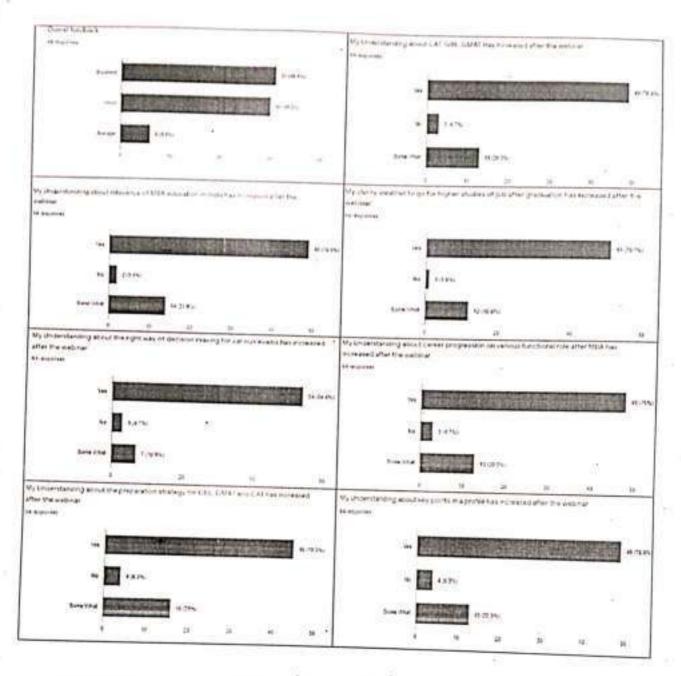

ome:**

- The students' understanding about CAT, GRE, GMAT was increased after the webinar.
- The students' understanding about relevance of MBA education in India was increased after the webinar.
- The students' clarity whether to go for higher studies of job after graduation was increased after the webinar.
- The students' understanding about the right way of decision making for various exams was increased after the webinar.
- The students' understanding about career progression on various functional roles after MBA was increased after the webinar.
- The students' understanding about the preparation strategy for GRE, GMAT and CAT was increased after the webinar.
- The students' understanding about key points in a profile was increased after the webinar.

#### Some Snapshot



Feedback:



List of Beneficiaries: List of participants attached

| Name           | Program         | Enrolment<br>No. | Year of Study        | Overall feedback |
|----------------|-----------------|------------------|----------------------|------------------|
| Muskan         | BBA - 2019 - 22 | 12217001719      | 3 <sup>rd</sup> year | Good             |
| Aarushi Saxena | BBA - 2019 - 22 | 12117001719      | 3 <sup>rd</sup> year | Excellent        |
| Pritish Jain   | BBA - 2020 - 23 | 9221301720       | 2 <sup>nd</sup> Year | Excellent        |
| RITIK SHARMA   | BBA - 2020 - 23 | 10321301720      | 2 <sup>nd</sup> Year | Good             |

| Kartik Chadha         | BBA - 2020 - 23                          | 6321307120   | 2"d Year             | Good      |
|-----------------------|-----------