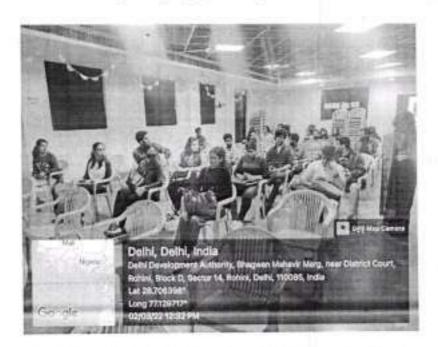

The students interacting in the seminar

Page 2 of 7 the students in the seminar

## Geotag Photos:

The speaker interacting with the students in the seminar

Students taking note during the session