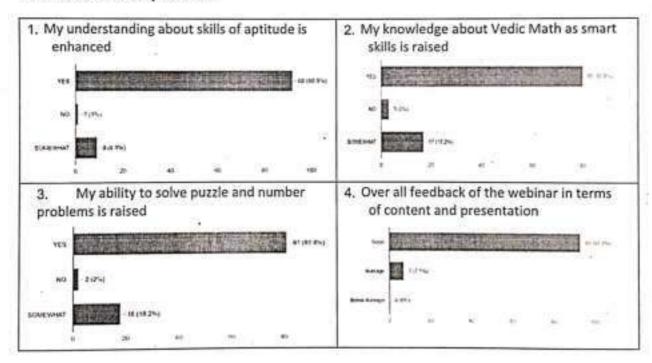

he students were kept engaged throughout the session. They raised relevant question & the speaker responded well. At the end of the session Dr. Nivedita thanked the speaker Mr. Nihar. The session followed by collection of feedback against the projected learning outcomes & objective and a general feedback for the webinar, which was later analyzed.

### Learning outcomes:

- Students' understanding about smart skills of aptitude is enhanced.
- Students' understanding about knowledge about Vedic math as smart skills is raised.
- Students' ability to solve puzzle and number problems is raised.
- Students' confidence is raised.

Geotags of the Seminar:



Students participating in the session



Resource person interacting with the students during the session

### Feedback: Total Responses 98



# List of Beneficiaries: List of participants altoched

| S.NO. | ENROLLMENT NO. | NAME OF STUDENT                         | OVERALL FEEDBACK |
|-------|----------------|-----------------------------------------|------------------|
| 1     | 04121301719    | AADITI TOKISH                           | Good             |
| 2     | 04821301719    | AAKARSHAN DHINGRA                       | Good             |
| 3.    | 12117001719    | AARUSHI SAXENA                          | Good             |
| 4     | 13717001719    | AASHIRWAD JAIN                          | Good             |
| 5     | 09721301719    | AASTHA PURI -                           | Good             |
| 6     | 12921301719    | AAYUSH MITTAL                           | Good             |
| 7     | 11717001719    | ABHA BANSAL