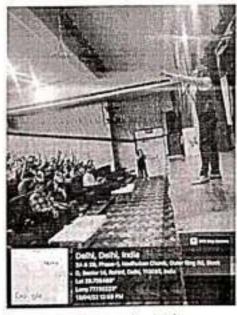

The students interacting in the seminar

Page 2 of 7 the students in the seminar

## Geotag Photos:

The speaker interacting with the students in the seminar

Students taking note during the session