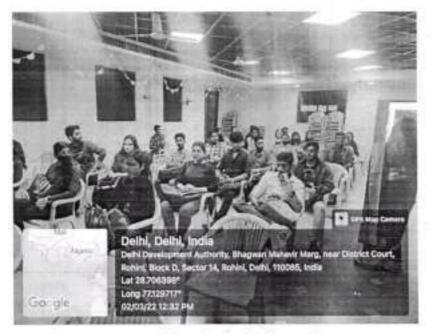

The students interacting in the seminar

Page 2 of 7 the students in the seminar

## Geotag Photos:

The speaker interacting with the students in the seminar

Students taking note during the session