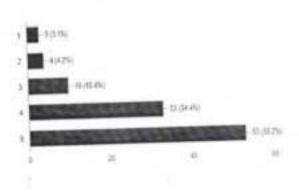

#### LEARNING OUTCOME:

- The students understood the importance of interview.
- The students understood the process on interview
- The students understood how to prepare for interview.
- The students understood the how to appear in the interview
- The students understood the dos and don'ts of face to face and virtual interview.
- The students' confidence was enhanced.

## Geotag Photos:

Students taking notes in session

Students participating in the session

Resource briefing the students about smart skills of interview

Page 4 of 8