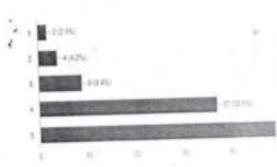

#### **REPORT:**

A seminar was organized on 30.05.2022 by Training and Placement Cell under the ambit of Capability Enhancement Scheme on the topic, Interview Skill. The resource speaker for the webinar was Mr. Anil Singh Bhadoria, Senior Regional Head T.I.M.E Education, The seminar was attendant by 108 students from 1st Year BA(JMC) programme. The Speaker discussed about importance of interview in selection process for job and higher studies. He described that while interviewing especially for job the interviewer asks the questions on skills" due to several reasons, like suitability for their role, strengths and weaknesses and to determine the employability to find the candidate who has the right mix of personal, fundamental and team work skills along with competencies. He described that skills the candidates should exhibit in an interview are communication skill, business acumen, collaboration or team work, adaptability, problem solving, positivity, skills of organization, leadership, negotiations, perseverance, confidence, self-motivated, ability to work under pressure, IT skills. He described the process of interview and of the candidate should prepare for it. He said that one should Research the Organization, Prepare and Practice the Answers, polish the image, stay calm and during an interview make a right impression, answer the right questions, get right tone, pay attention to body language, give right answer, not to falsify the information, sell the strength and skills, not to speak bad about past employer, not to speak over the interviewer and always ask few questions about the job and companies. He also briefed the interview process on digital