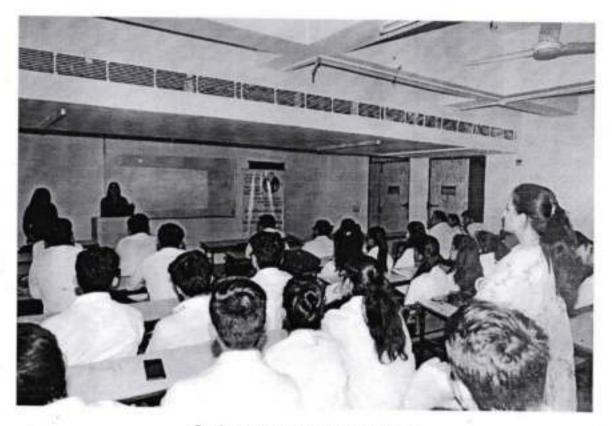

Ms. Garima Saini Career Bandhu, Delhi, Addressing The Students

An ISO 9002 2015 Centified institute; Recognized under Sec- 2(f) of UGC Act 1956; Rated as W by Gowt, NCT of Debi ; "A++" Category - Best Business School by Intest AMAA - Business Standard & Rusiness India Publications Surveys & Included in Top 100 # & IT Schools by Data Street Investment Journal a Ciult

#### Report Of Seminar Implementation Of Data Structure Using C LanguageOn :

Tecnia Institute of Advanced Studies organized a Seminar on 25<sup>th</sup> October 2019 at BCA Deptt (PG Block, 4<sup>th</sup> Floor Room No:-1410), by Corporate Trainer Ms.Garima Saini, Career Bandhu (Delhi) for BCA 1<sup>th</sup> and MCA 3<sup>th</sup> & 5<sup>th</sup>Sem. The seminar divided into module and sub modules are: