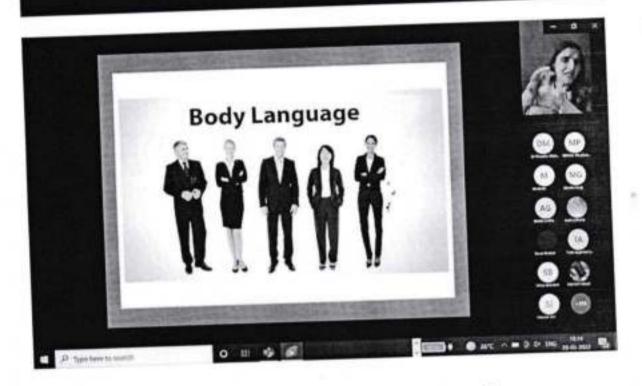

#### **REPORT:**

A seminar was organized on 30.05.2022 by Training and Placement Cell under the ambit of Capability Enhancement Scheme on the topic, Interview Skill. The resource speaker for the webinar was Mr. Anil Singh Bhadoria, Senior Regional Head T.I.M.E Education, The seminar was attendant by 108 students from 1st Year BA(JMC) programme. The Speaker discussed about importance of interview in selection process for job and higher studies. He described that while interviewing especially for job the interviewer asks the questions on skills" due to several reasons, like suitability for their role, strengths and weaknesses and to determine the employability to find the candidate who has the right mix of personal, fundamental and team work skills along with competencies. He described that skills the candidates should exhibit in an interview are communication skill, business acumen, collaboration or team work, adaptability, problem solving, positivity, skills of organization, leadership, negotiations, perseverance, confidence, self-motivated, ability to work under pressure, IT skills. He described the process of interview and of the candidate should prepare for it. He said that one should Research the Organization, Prepare and Practice the Answers, polish the image, stay calm and during an interview make a right impression, answer the right questions, get right tone, pay attention to body language, give right answer, not to falsify the information, sell the strength and skills, not to speak bad about past employer, not to speak over the interviewer and always ask few questions about the job and companies. He also briefed the interview process on digital