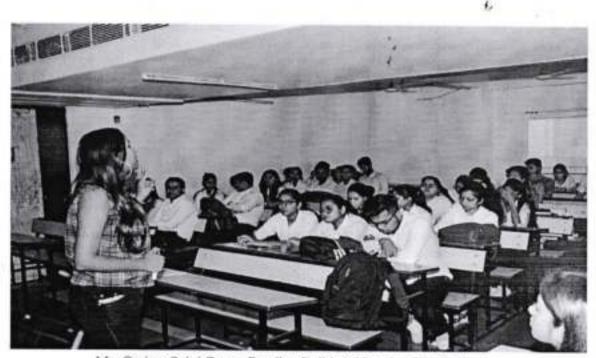

Ms. Garima Saini Career Bandhu, Delhi, Addressing The Students

An ISO 9002 2015 Centified institute; Recognized under Sec- 2(f) of UGC Act 1956; Rated as W by Gowt, NCT of Debi ; "A++" Category - Best Business School by Intest AMAA - Business Standard & Rusiness India Publications Surveys & Included in Top 100 # & IT Schools by Data Street Investment Journal a Ciult

#### Report Of Seminar Implementation Of Data Structure Using C LanguageOn :

Tecnia Institute of Advanced Studies organized a Seminar on 25<sup>th</sup> October 2019 at BCA Deptt (PG Block, 4<sup>th</sup> Floor Room No:-1410), by Corporate Trainer Ms.Garima Saini, Career Bandhu (Delhi) for BCA 1<sup>th</sup> and MCA 3<sup>th</sup> & 5<sup>th</sup>Sem. The seminar divided into module and sub modules are: