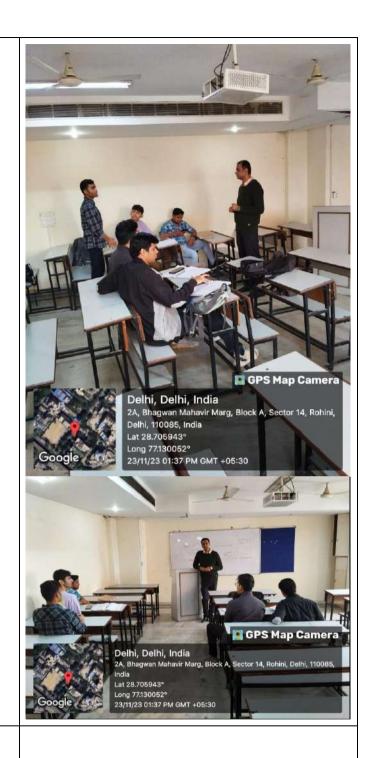

Photograph of the Event with the Caption

Report: Description in (min 250 to max 800 words)\*

A session on Debate was organized by Training and Placement Cell, TIAS on 23.11.2023 for the students of BBA 2nd Year program under the ambit of Capability Enhanced Program. The speaker wasMr Karan Babbar, Assistant TPO, TIAS, as Resource Person and Dr. Nivedita, Head Training and Placement Cell, TIAS.