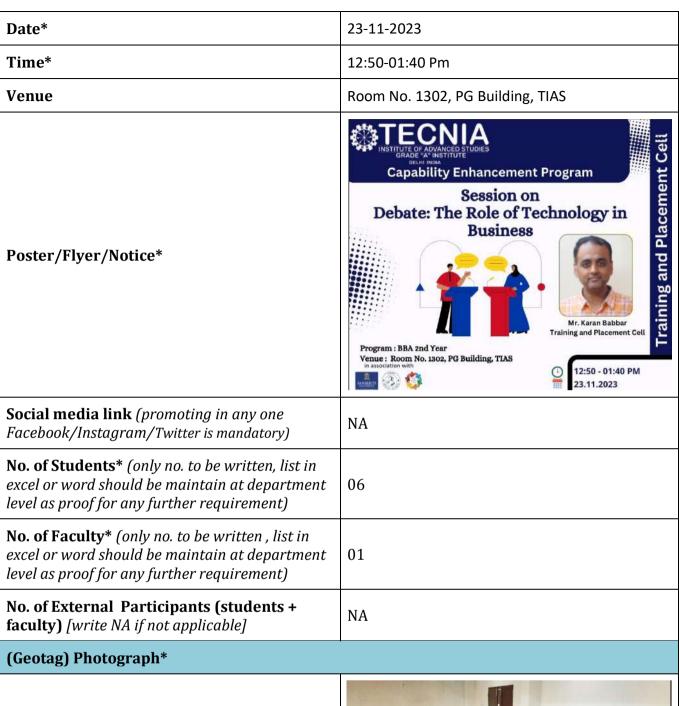

Photograph of the Event with the Caption

Report: Description in (min 250 to max 800 words)\*

A session on Debate was organized by Training and Placement Cell, TIAS on 23.11.2023 for the students of BBA 2nd Year program under the ambit of Capability Enhanced Program. The speaker wasMr Karan Babbar, Assistant TPO, TIAS, as Resource Person and Dr. Nivedita, Head Training and Placement Cell, TIAS.