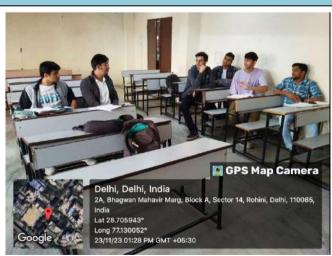

Photograph of the Event with the Caption

Report: Description in (min 250 to max 800 words)\*

A session on Debate was organized by Training and Placement Cell, TIAS on 23.11.2023 for the students of BBA 2nd Year program under the ambit of Capability Enhanced Program. The speaker wasMr Karan Babbar, Assistant TPO, TIAS, as Resource Person and Dr. Nivedita, Head Training and Placement Cell, TIAS.