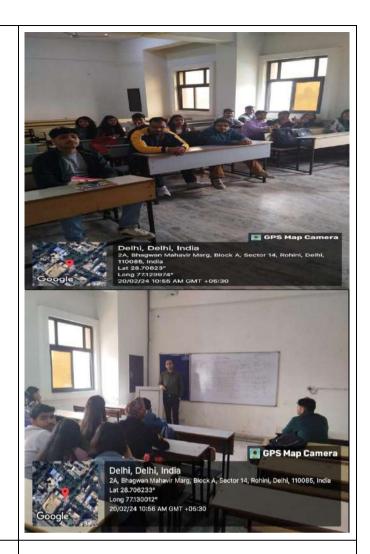

Photograph of the Event with the Caption

Report: Description in (min 250 to max 800 words)\*

A session on Illustration on job Description was organized by Training and Placement Cell, TIAS on 20.02.2024 for the students of BCA 1st Year program under the ambit of Capability Enhanced Program. The speaker was Mr Karan Babbar, Assistant TPO, TIAS, as Resource Person and Dr. Nivedita, Head Training and Placement Cell, TIAS.