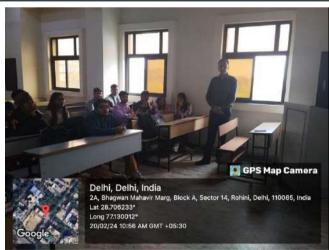

Photograph of the Event with the Caption

Report: Description in (min 250 to max 800 words)\*

A session on Illustration on job Description was organized by Training and Placement Cell, TIAS on 20.02.2024 for the students of BCA 1st Year program under the ambit of Capability Enhanced Program. The speaker was Mr Karan Babbar, Assistant TPO, TIAS, as Resource Person and Dr. Nivedita, Head Training and Placement Cell, TIAS.