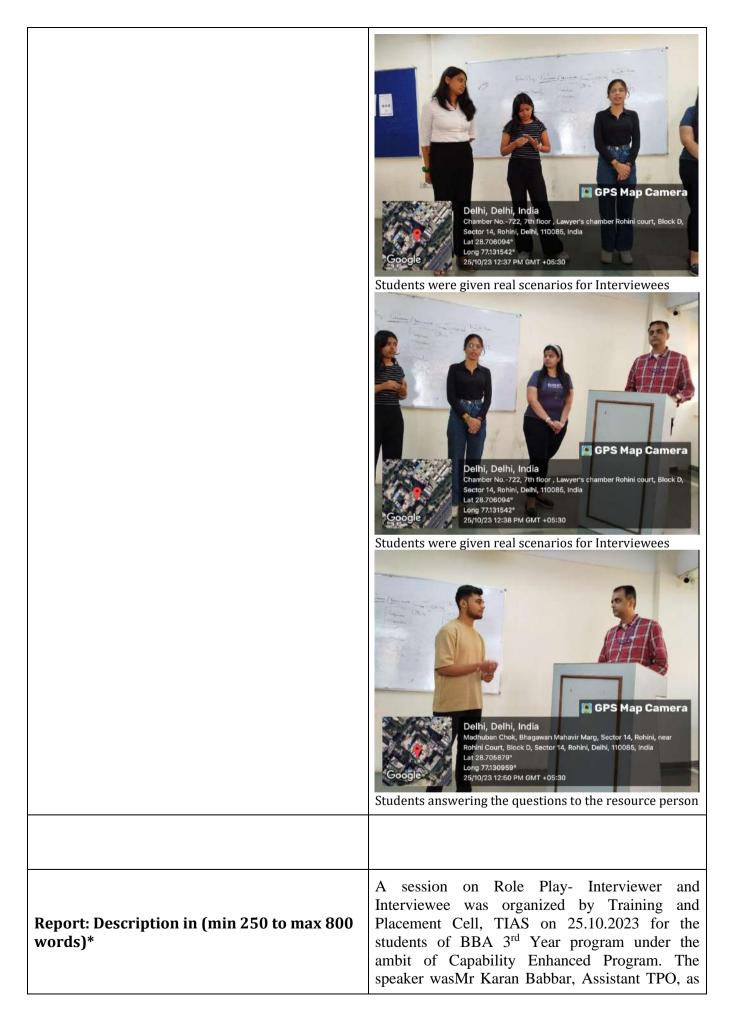

|                                                                      | Resource Person and Dr. Nivedita, Head Training and Placement Cell, TIAS.                                                                                                                                                         |
|----------------------------------------------------------------------|-----------------------------------------------------------------------------------------------------------------------------------------------------------------------------------------------------------------------------------|
|                                                                      | The Resource Person stated that role-play can<br>help both interviewers and interviewees and<br>develop their skills and prepare for real-world<br>scenarios. So for both the scenarios there are<br>different benefits attached; |
|                                                                      | For Interviewers:<br>-Helps in Developing interviewing skills;<br>-Practicing Practice delivering feedback;<br>-Enhance confidence.                                                                                               |
|                                                                      | For Interviewees;<br>-Practicing answering common interview<br>questions;<br>- Building confidence<br>-Developing composure under pressure                                                                                        |
|                                                                      | In this exercise, the resource person created a scenario of the HR manager of a company where the Interview and interviewer are interacting for a real job posting.                                                               |
| Recourse Person Profile                                              | Mr Karan Babbar, Assistant TPO, TIAS                                                                                                                                                                                              |
| Attendance Sheet*                                                    | Attached at the end of Report                                                                                                                                                                                                     |
| Feedback                                                             | Feedback Attached at the end of Report                                                                                                                                                                                            |
| <b>Report Submitted by Convener</b> (write faculty coordinator name) |                                                                                                                                                                                                                                   |
| For Office Use                                                       |                                                                                                                                                                                                                                   |
| Signature of Event Coordinator                                       | Karan Babbar<br>Assistant TPO<br>TLAS                                                                                                                                                                                             |
| <u>List of Beneficiary</u>                                           | Attached Below                                                                                                                                                                                                                    |