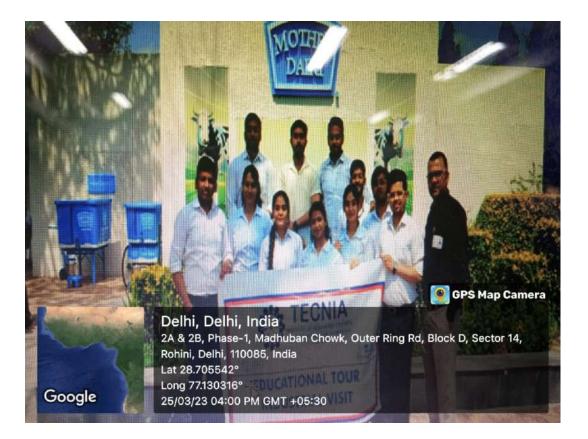

#### **Report of the Industrial Visit**

An industrial visit to mother dairy plant in Patparganj was scheduled for MBA students to develop an understanding in the areas of marketing strategies, market segmentation and distribution channels, branding, packaging, R&D.

The Mother Dairy Plant is surrounded by a modern, technologically advanced, and lush green environment. We were attended by Mr. R.K. Pillai, Production who gave a presentation related to the history of the Mother Dairy and briefed students about the Operation Flood Program. He also explained the students the inception of Mother Dairy in the year 1974 and is well known for its hygiene and good quality of milk and agro products. The students were shown the process of purification, further filtrations, standardization, homogenization, and pasteurization. Thereafter, the testing phase came whereby as per standards they check the quality and purity of the milk.