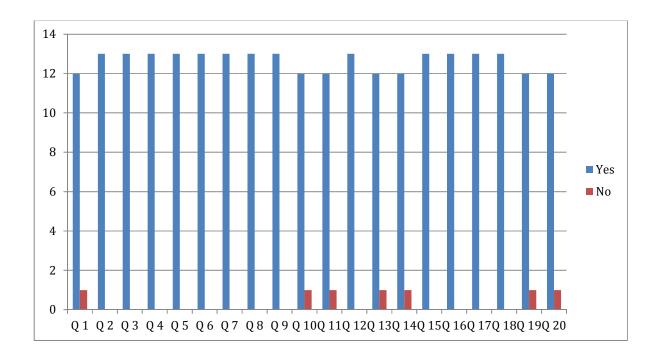

## **Student Feedback analysis for Skyways Warehouse**

As per the feedback, students were amazed by the complexity and efficiency of their logistics operations. During the visit, they had the privilege to observe various aspects of their logistics management, including inventory control, supply chain optimization, and transportation logistics. Atlast it was a valuable learning experience that has enriched my understanding of the logistics sector.

| Feedback Questions                                                                                 | Yes | No |
|----------------------------------------------------------------------------------------------------|-----|----|
| 1. Did the industrial visit meet your expectations?                                                | 12  | 1  |
| 2. Were the facilities and equipment at the industry adequately explained during the visit?        | 13  | 0  |
| 3. Did the visit enhance your understanding of the industry's operations?                          | 13  | 0  |
| 4. Was the information provided during the visit relevant to your coursework?                      | 13  | 0  |
| 5. Did the industrial visit help you connect theoretical knowledge with practical applications?    | 13  | 0  |
| 6. Were the safety protocols and procedures adequately communicated and followed during the visit? | 13  | 0  |
| 7. Did you find the interaction with industry professionals beneficial?                            | 13  | 0  |
| 8. Were you able to ask questions and clarify doubts during the visit?                             | 13  | 0  |
| 9. Did the industrial visit inspire you to consider a career in the industry?                      | 13  | 0  |
| 10. Did the visit provide insights into the latest technologies and trends in the industry?        | 12  | 1  |
| 11. Were you satisfied with the overall organization and coordination of the industrial visit?     | 12  | 1  |
| 12. Did the visit contribute to your overall learning experience in the course?                    | 13  | 0  |

| 13. Did the industrial visit align with the objectives mentioned beforehand?                                    | 12 | 1 |
|-----------------------------------------------------------------------------------------------------------------|----|---|
| 14. Did you feel engaged and interested throughout the duration of the visit?                                   | 12 | 1 |
| 15. Did the visit provide a realistic view of day-to-day operations in the industry?                            | 13 | 0 |
| 16. Were the logistics and transportation arrangements satisfactory for the visit?                              | 13 | 0 |
| 17. Did the industrial visit offer networking opportunities with industry professionals?                        | 13 | 0 |
| 18. Did the visit offer practical examples that complemented your classroom learning?                           | 13 | 0 |
| 19. Did the visit encourage you to explore further opportunities for internships or projects with the industry? | 12 | 1 |
| 20. Would you recommend future industrial visits for students in your program?                                  | 13 | 1 |

## **Analysis of Responses for Skyways Warehouse**

Overall experience was really great. Got an opportunity to get knowledge about the sector from which I am quite unaware.

|         |                           | Tecnia Institute of Adva                                                                                                                                                                                                                                                                                                                                                                                                                                                                                                                                                                                                                                                                                                                                                                                                                                                                                                                                                                                                                                                                                                                                                                                                                                                                                                                                                                                                                                                                                                                                                                                                                                                                                                                                                                                                                                                                                                                                                                                                                                                                                                      | nced Stud   |                        |            |
|---------|---------------------------|-------------------------------------------------------------------------------------------------------------------------------------------------------------------------------------------------------------------------------------------------------------------------------------------------------------------------------------------------------------------------------------------------------------------------------------------------------------------------------------------------------------------------------------------------------------------------------------------------------------------------------------------------------------------------------------------------------------------------------------------------------------------------------------------------------------------------------------------------------------------------------------------------------------------------------------------------------------------------------------------------------------------------------------------------------------------------------------------------------------------------------------------------------------------------------------------------------------------------------------------------------------------------------------------------------------------------------------------------------------------------------------------------------------------------------------------------------------------------------------------------------------------------------------------------------------------------------------------------------------------------------------------------------------------------------------------------------------------------------------------------------------------------------------------------------------------------------------------------------------------------------------------------------------------------------------------------------------------------------------------------------------------------------------------------------------------------------------------------------------------------------|-------------|------------------------|------------|
|         |                           | Grade "A" Inst                                                                                                                                                                                                                                                                                                                                                                                                                                                                                                                                                                                                                                                                                                                                                                                                                                                                                                                                                                                                                                                                                                                                                                                                                                                                                                                                                                                                                                                                                                                                                                                                                                                                                                                                                                                                                                                                                                                                                                                                                                                                                                                | tute        | es                     |            |
|         | 29/3/2024                 | Industrial Visit - Feedback -Ex                                                                                                                                                                                                                                                                                                                                                                                                                                                                                                                                                                                                                                                                                                                                                                                                                                                                                                                                                                                                                                                                                                                                                                                                                                                                                                                                                                                                                                                                                                                                                                                                                                                                                                                                                                                                                                                                                                                                                                                                                                                                                               | periencial  | Learnine               |            |
| pate    | BBA                       |                                                                                                                                                                                                                                                                                                                                                                                                                                                                                                                                                                                                                                                                                                                                                                                                                                                                                                                                                                                                                                                                                                                                                                                                                                                                                                                                                                                                                                                                                                                                                                                                                                                                                                                                                                                                                                                                                                                                                                                                                                                                                                                               |             |                        |            |
| Visit   | Skyways Warehou           | se                                                                                                                                                                                                                                                                                                                                                                                                                                                                                                                                                                                                                                                                                                                                                                                                                                                                                                                                                                                                                                                                                                                                                                                                                                                                                                                                                                                                                                                                                                                                                                                                                                                                                                                                                                                                                                                                                                                                                                                                                                                                                                                            |             |                        |            |
| Address | Skyways Warehou<br>110037 | se, ACLC2, Opposite gate no-6                                                                                                                                                                                                                                                                                                                                                                                                                                                                                                                                                                                                                                                                                                                                                                                                                                                                                                                                                                                                                                                                                                                                                                                                                                                                                                                                                                                                                                                                                                                                                                                                                                                                                                                                                                                                                                                                                                                                                                                                                                                                                                 | . Cargo Ser | vice Center, IGI Airpo | rt, Delhi- |
| 5.No    | E.No                      | Name                                                                                                                                                                                                                                                                                                                                                                                                                                                                                                                                                                                                                                                                                                                                                                                                                                                                                                                                                                                                                                                                                                                                                                                                                                                                                                                                                                                                                                                                                                                                                                                                                                                                                                                                                                                                                                                                                                                                                                                                                                                                                                                          | Shift       |                        |            |
| 1       | 09721301721               | Brigone Join                                                                                                                                                                                                                                                                                                                                                                                                                                                                                                                                                                                                                                                                                                                                                                                                                                                                                                                                                                                                                                                                                                                                                                                                                                                                                                                                                                                                                                                                                                                                                                                                                                                                                                                                                                                                                                                                                                                                                                                                                                                                                                                  | TI          | Phone Number           | Signature  |
| 2       | 025174-1921               | Hebak Parmi                                                                                                                                                                                                                                                                                                                                                                                                                                                                                                                                                                                                                                                                                                                                                                                                                                                                                                                                                                                                                                                                                                                                                                                                                                                                                                                                                                                                                                                                                                                                                                                                                                                                                                                                                                                                                                                                                                                                                                                                                                                                                                                   |             | 9870595079             | F          |
|         | 1511700 1724              | marghet Timan                                                                                                                                                                                                                                                                                                                                                                                                                                                                                                                                                                                                                                                                                                                                                                                                                                                                                                                                                                                                                                                                                                                                                                                                                                                                                                                                                                                                                                                                                                                                                                                                                                                                                                                                                                                                                                                                                                                                                                                                                                                                                                                 | T           | 884477966              | 100        |
|         | 06117001721               | Ticha Aggarwal                                                                                                                                                                                                                                                                                                                                                                                                                                                                                                                                                                                                                                                                                                                                                                                                                                                                                                                                                                                                                                                                                                                                                                                                                                                                                                                                                                                                                                                                                                                                                                                                                                                                                                                                                                                                                                                                                                                                                                                                                                                                                                                | -I          | 7291800844             | det.       |
|         | 14621301721               | Scalani Khandelwall                                                                                                                                                                                                                                                                                                                                                                                                                                                                                                                                                                                                                                                                                                                                                                                                                                                                                                                                                                                                                                                                                                                                                                                                                                                                                                                                                                                                                                                                                                                                                                                                                                                                                                                                                                                                                                                                                                                                                                                                                                                                                                           | err.        | 7289986111             | COMME      |
|         | 36721301721               | (1) Sugar Condition of the Condition of | IL          | 9 999 26 86 84         | Sacont     |
|         | 18251301351               | DEVESH SHPREAD                                                                                                                                                                                                                                                                                                                                                                                                                                                                                                                                                                                                                                                                                                                                                                                                                                                                                                                                                                                                                                                                                                                                                                                                                                                                                                                                                                                                                                                                                                                                                                                                                                                                                                                                                                                                                                                                                                                                                                                                                                                                                                                | 71          | 9717047528             | Vevely     |
|         |                           | MANOJ PAC                                                                                                                                                                                                                                                                                                                                                                                                                                                                                                                                                                                                                                                                                                                                                                                                                                                                                                                                                                                                                                                                                                                                                                                                                                                                                                                                                                                                                                                                                                                                                                                                                                                                                                                                                                                                                                                                                                                                                                                                                                                                                                                     | 71          | 9599025160             | May        |
| 9.      | 14021301721               | Suchita whoodhyay                                                                                                                                                                                                                                                                                                                                                                                                                                                                                                                                                                                                                                                                                                                                                                                                                                                                                                                                                                                                                                                                                                                                                                                                                                                                                                                                                                                                                                                                                                                                                                                                                                                                                                                                                                                                                                                                                                                                                                                                                                                                                                             | Tr          | 93/02015 75            | Suclite    |
|         | 13901301721               | APEKSHA NEGIT                                                                                                                                                                                                                                                                                                                                                                                                                                                                                                                                                                                                                                                                                                                                                                                                                                                                                                                                                                                                                                                                                                                                                                                                                                                                                                                                                                                                                                                                                                                                                                                                                                                                                                                                                                                                                                                                                                                                                                                                                                                                                                                 | TI          | 9310945512             | 一种数型       |
|         | 2921301721                | vsidui bamal                                                                                                                                                                                                                                                                                                                                                                                                                                                                                                                                                                                                                                                                                                                                                                                                                                                                                                                                                                                                                                                                                                                                                                                                                                                                                                                                                                                                                                                                                                                                                                                                                                                                                                                                                                                                                                                                                                                                                                                                                                                                                                                  | II          | 8826478836             | Vulley     |
| 4.4     | 18F10818P\$1              | funpreet                                                                                                                                                                                                                                                                                                                                                                                                                                                                                                                                                                                                                                                                                                                                                                                                                                                                                                                                                                                                                                                                                                                                                                                                                                                                                                                                                                                                                                                                                                                                                                                                                                                                                                                                                                                                                                                                                                                                                                                                                                                                                                                      | I           | 1056050176             | Gurpheret  |
|         | 00221301721               | Agamphul Sirah                                                                                                                                                                                                                                                                                                                                                                                                                                                                                                                                                                                                                                                                                                                                                                                                                                                                                                                                                                                                                                                                                                                                                                                                                                                                                                                                                                                                                                                                                                                                                                                                                                                                                                                                                                                                                                                                                                                                                                                                                                                                                                                | I           | 7289943737             | South      |
| 13 6    | 132213017.21              | Anshi Ra Kher"                                                                                                                                                                                                                                                                                                                                                                                                                                                                                                                                                                                                                                                                                                                                                                                                                                                                                                                                                                                                                                                                                                                                                                                                                                                                                                                                                                                                                                                                                                                                                                                                                                                                                                                                                                                                                                                                                                                                                                                                                                                                                                                | IL          | 9711601380             | Anne       |
|         |                           |                                                                                                                                                                                                                                                                                                                                                                                                                                                                                                                                                                                                                                                                                                                                                                                                                                                                                                                                                                                                                                                                                                                                                                                                                                                                                                                                                                                                                                                                                                                                                                                                                                                                                                                                                                                                                                                                                                                                                                                                                                                                                                                               |             |                        |            |
| 1       |                           |                                                                                                                                                                                                                                                                                                                                                                                                                                                                                                                                                                                                                                                                                                                                                                                                                                                                                                                                                                                                                                                                                                                                                                                                                                                                                                                                                                                                                                                                                                                                                                                                                                                                                                                                                                                                                                                                                                                                                                                                                                                                                                                               |             |                        |            |
|         |                           |                                                                                                                                                                                                                                                                                                                                                                                                                                                                                                                                                                                                                                                                                                                                                                                                                                                                                                                                                                                                                                                                                                                                                                                                                                                                                                                                                                                                                                                                                                                                                                                                                                                                                                                                                                                                                                                                                                                                                                                                                                                                                                                               |             |                        |            |
| +       |                           |                                                                                                                                                                                                                                                                                                                                                                                                                                                                                                                                                                                                                                                                                                                                                                                                                                                                                                                                                                                                                                                                                                                                                                                                                                                                                                                                                                                                                                                                                                                                                                                                                                                                                                                                                                                                                                                                                                                                                                                                                                                                                                                               |             |                        |            |
| 7       |                           |                                                                                                                                                                                                                                                                                                                                                                                                                                                                                                                                                                                                                                                                                                                                                                                                                                                                                                                                                                                                                                                                                                                                                                                                                                                                                                                                                                                                                                                                                                                                                                                                                                                                                                                                                                                                                                                                                                                                                                                                                                                                                                                               |             |                        | F          |
|         |                           |                                                                                                                                                                                                                                                                                                                                                                                                                                                                                                                                                                                                                                                                                                                                                                                                                                                                                                                                                                                                                                                                                                                                                                                                                                                                                                                                                                                                                                                                                                                                                                                                                                                                                                                                                                                                                                                                                                                                                                                                                                                                                                                               |             |                        |            |
|         | - Section                 |                                                                                                                                                                                                                                                                                                                                                                                                                                                                                                                                                                                                                                                                                                                                                                                                                                                                                                                                                                                                                                                                                                                                                                                                                                                                                                                                                                                                                                                                                                                                                                                                                                                                                                                                                                                                                                                                                                                                                                                                                                                                                                                               |             |                        |            |