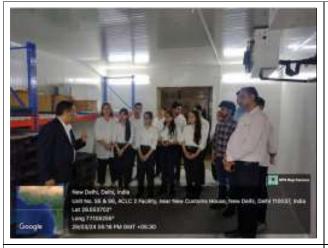

During the visit the students were given opportunity to showcase the logistics infrastructure of Skyways Groups. Also they discussed about the layout optimization, storage systems, and technology integration for efficient operations. At last they had highlighted some unique features or innovations implemented by Skyways Groups to enhance logistics processes.