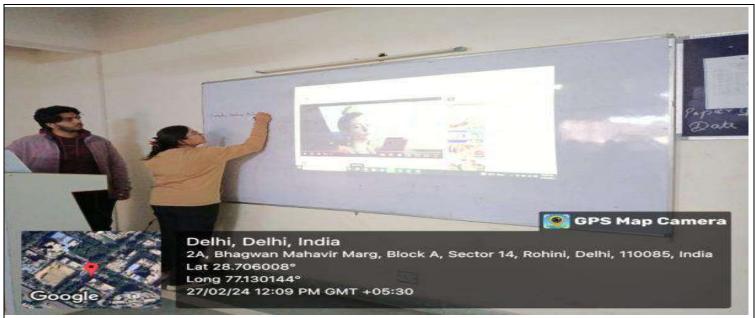

Students showcasing their skills and making others aware on the theme

donad 4 vodal Teacher Gender Champion Club Tecnia Institute of Advanced Studies Madhuban Chowk, Rohini, Delhi-85

## Students presented on gender based violence

vent commenced with the screening of a relevant and impactful film that explored various dimensions of gender-based ce, including its root causes, societal implications, and the experiences of survivors. The film was selected based on its ability toke thought and evoke empathy while shedding light on the often overlooked aspects of GBV.

participated with enthusiasm and prepared presentation based on the theme. Students were motivated to take action port and uplift the girl child through posters. They portrayed the importance of gender equality and the need to overcome -based discrimination.