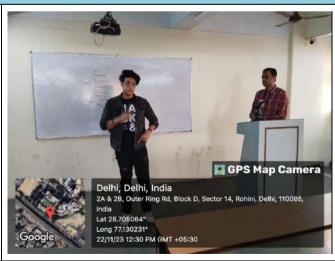

Photograph of the Event with the Caption

Report: Description in (min 250 to max 800 words)\*

A session on Extempore was organized by Training and Placement Cell, TIAS on 22.11.2023 for the students of BBA 3rd Year program under the ambit of Capability Enhanced Program. The speaker wasMr Karan Babbar, Assistant TPO, TIAS, as Resource Person and Dr. Nivedita, Head Training and Placement Cell, TIAS