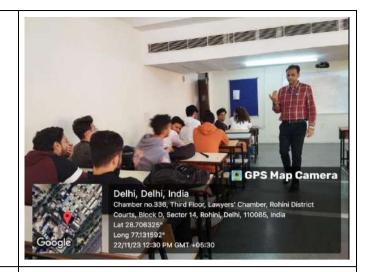

Photograph of the Event with the Caption

Report: Description in (min 250 to max 800 words)\*

A session on Extempore was organized by Training and Placement Cell, TIAS on 22.11.2023 for the students of BBA 3rd Year program under the ambit of Capability Enhanced Program. The speaker wasMr Karan Babbar, Assistant TPO, TIAS, as Resource Person and Dr. Nivedita, Head Training and Placement Cell, TIAS