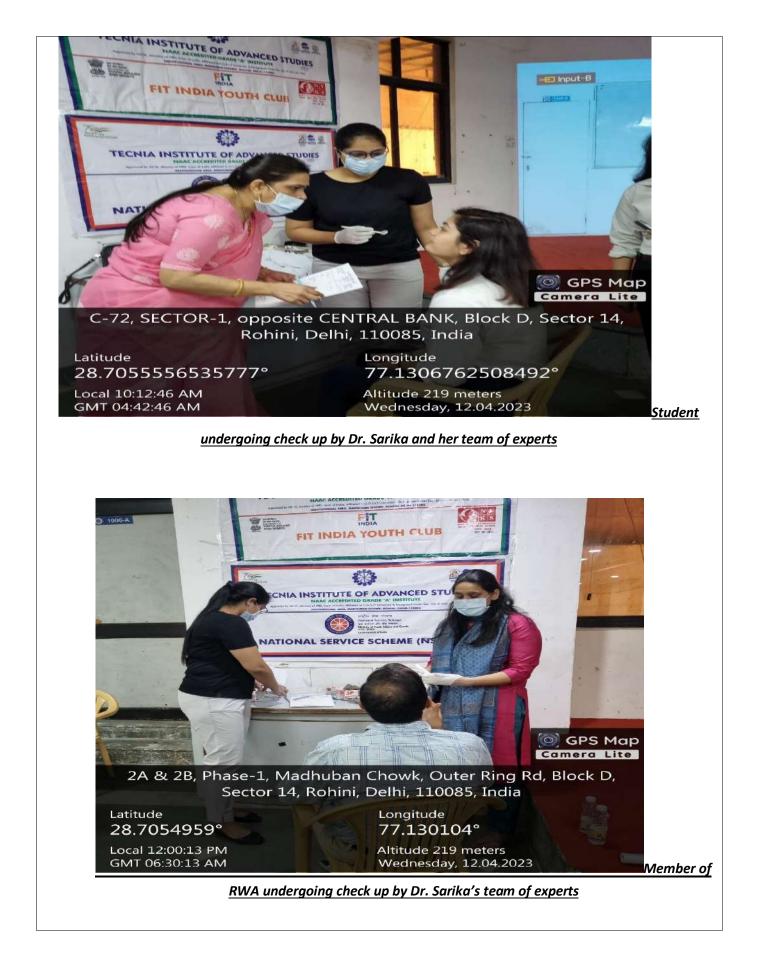

| Signature of Event Coordinator                                       | Signature of School/Department Head                                      |
|----------------------------------------------------------------------|--------------------------------------------------------------------------|
| For Office Use                                                       |                                                                          |
| <b>Report Submitted by Convener</b> (write faculty coordinator name) | Mr. Nitin Yadav                                                          |
| Attendance Sheet*                                                    | Attached at the end of Report                                            |
| Resource Person Profile                                              | Dr. Sarika Jain                                                          |
|                                                                      |                                                                          |
|                                                                      | team of experts started checking up the students<br>and members of RWAs' |
|                                                                      | Just after the interactive session, Dr. Sarika and her                   |
|                                                                      | help to ease or stop your grinding.                                      |
|                                                                      | anxiety. Treating these underlying issues could                          |
|                                                                      | a sleep disorder, are stressed, or are dealing with                      |
|                                                                      | Some persons suffer from bruxism when they have                          |
|                                                                      | An abnormal bite                                                         |
|                                                                      | other teeth                                                              |
|                                                                      | A new filling or crown that is higher than your                          |
|                                                                      | include:                                                                 |
|                                                                      | Some dental conditions can lead to grinding. These                       |
|                                                                      | and might even lead to headaches and earaches.                           |
|                                                                      | damage your teeth, cause you to develop jaw pain,                        |
|                                                                      | but can also happen while you are awake. It can                          |
|                                                                      | teeth. Grinding most often occurs while you sleep                        |
|                                                                      | Bruxism is the dental term for when you grind your                       |
|                                                                      | 10. Teeth Grinding                                                       |
|                                                                      |                                                                          |
|                                                                      | include alcohol, tobacco, caffeine, and sweets.                          |
|                                                                      | substances that are known to be drying. These                            |
|                                                                      | water throughout the day. You should also avoid                          |
|                                                                      | relieve dry mouth and dry throat by taking sips of                       |
|                                                                      | can also bring on dry mouth and dry throat. You can                      |