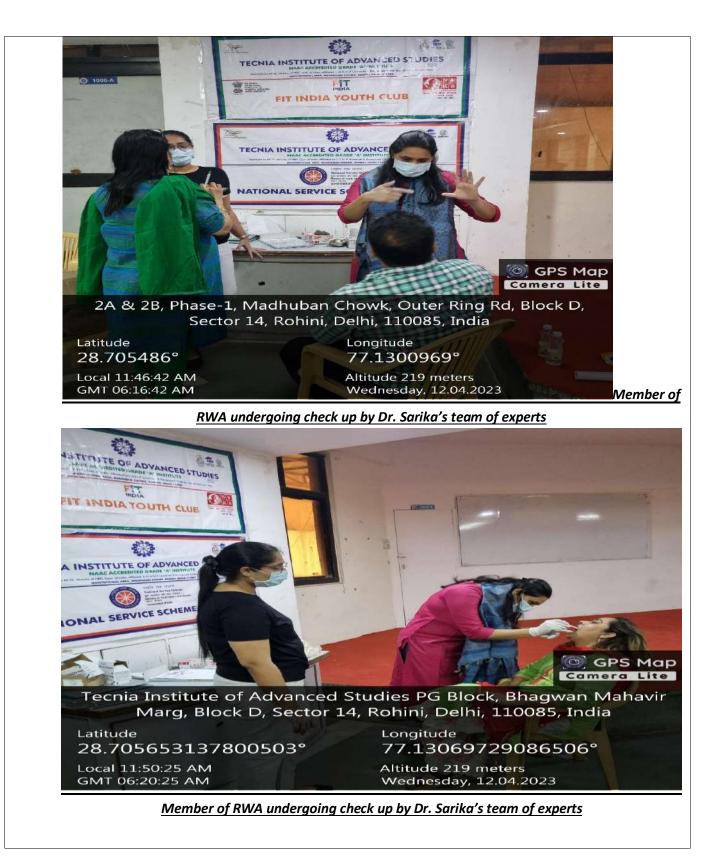

| Signature of Event Coordinator                                       | Signature of School/Department Head                                      |
|----------------------------------------------------------------------|--------------------------------------------------------------------------|
| For Office Use                                                       |                                                                          |
| <b>Report Submitted by Convener</b> (write faculty coordinator name) | Mr. Nitin Yadav                                                          |
| Attendance Sheet*                                                    | Attached at the end of Report                                            |
| Resource Person Profile                                              | Dr. Sarika Jain                                                          |
|                                                                      |                                                                          |
|                                                                      | team of experts started checking up the students<br>and members of RWAs' |
|                                                                      | Just after the interactive session, Dr. Sarika and her                   |
|                                                                      | help to ease or stop your grinding.                                      |
|                                                                      | anxiety. Treating these underlying issues could                          |
|                                                                      | a sleep disorder, are stressed, or are dealing with                      |
|                                                                      | Some persons suffer from bruxism when they have                          |
|                                                                      | An abnormal bite                                                         |
|                                                                      | other teeth                                                              |
|                                                                      | A new filling or crown that is higher than your                          |
|                                                                      | include:                                                                 |
|                                                                      | Some dental conditions can lead to grinding. These                       |
|                                                                      | and might even lead to headaches and earaches.                           |
|                                                                      | damage your teeth, cause you to develop jaw pain,                        |
|                                                                      | but can also happen while you are awake. It can                          |
|                                                                      | teeth. Grinding most often occurs while you sleep                        |
|                                                                      | Bruxism is the dental term for when you grind your                       |
|                                                                      | 10. Teeth Grinding                                                       |
|                                                                      |                                                                          |
|                                                                      | include alcohol, tobacco, caffeine, and sweets.                          |
|                                                                      | substances that are known to be drying. These                            |
|                                                                      | water throughout the day. You should also avoid                          |
|                                                                      | relieve dry mouth and dry throat by taking sips of                       |
|                                                                      | can also bring on dry mouth and dry throat. You can                      |