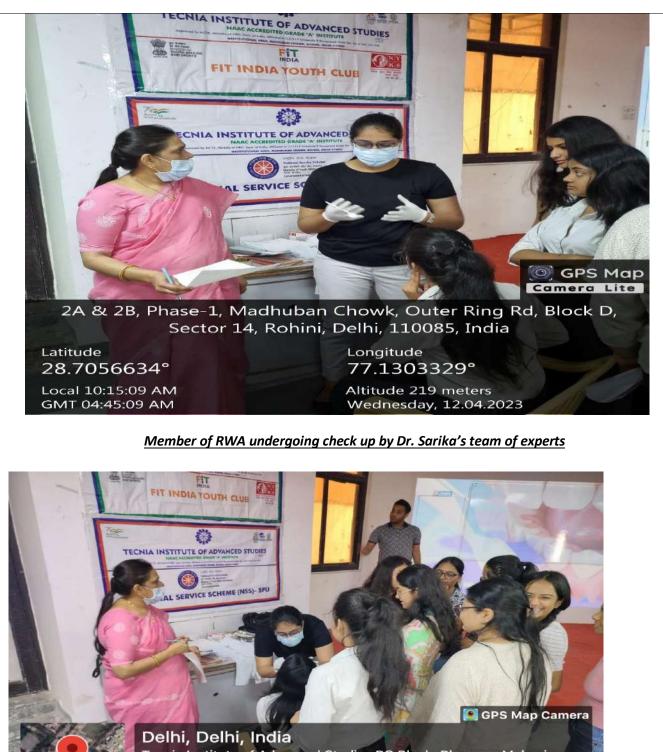

undergoing check up by Dr. Sarika and her team of experts

Google

| Signature of Event Coordinator                                       | Signature of School/Department Head                                      |
|----------------------------------------------------------------------|--------------------------------------------------------------------------|
| For Office Use                                                       |                                                                          |
| <b>Report Submitted by Convener</b> (write faculty coordinator name) | Mr. Nitin Yadav                                                          |
| Attendance Sheet*                                                    | Attached at the end of Report                                            |
| Resource Person Profile                                              | Dr. Sarika Jain                                                          |
|                                                                      |                                                                          |
|                                                                      | team of experts started checking up the students<br>and members of RWAs' |
|                                                                      | Just after the interactive session, Dr. Sarika and her                   |
|                                                                      | help to ease or stop your grinding.                                      |
|                                                                      | anxiety. Treating these underlying issues could                          |
|                                                                      | a sleep disorder, are stressed, or are dealing with                      |
|                                                                      | Some persons suffer from bruxism when they have                          |
|                                                                      | An abnormal bite                                                         |
|                                                                      | other teeth                                                              |
|                                                                      | A new filling or crown that is higher than your                          |
|                                                                      | include:                                                                 |
|                                                                      | Some dental conditions can lead to grinding. These                       |
|                                                                      | and might even lead to headaches and earaches.                           |
|                                                                      | damage your teeth, cause you to develop jaw pain,                        |
|                                                                      | but can also happen while you are awake. It can                          |
|                                                                      | teeth. Grinding most often occurs while you sleep                        |
|                                                                      | Bruxism is the dental term for when you grind your                       |
|                                                                      | 10. Teeth Grinding                                                       |
|                                                                      |                                                                          |
|                                                                      | include alcohol, tobacco, caffeine, and sweets.                          |
|                                                                      | substances that are known to be drying. These                            |
|                                                                      | water throughout the day. You should also avoid                          |
|                                                                      | relieve dry mouth and dry throat by taking sips of                       |
|                                                                      | can also bring on dry mouth and dry throat. You can                      |