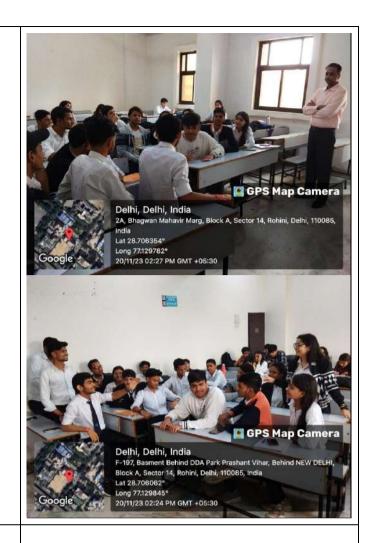

Report: Description in (min 250 to max 800 words)\*

A session on Debate was organized by Training and Placement Cell, TIAS on 20.11.2023 for the students of BCA 1st Year program under the ambit of Capability Enhanced Program. The speaker was Mr Karan Babbar, Assistant TPO, TIAS, as Resource Person and Dr. Nivedita, Head Training and Placement Cell, TIAS.