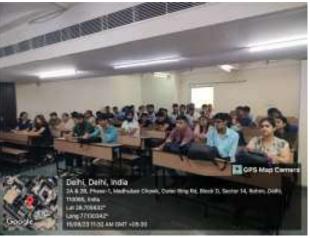

## Photograph of the Event with the Caption

The resource person conducted Chinese Whisper Experiment with the students.

The resource person was interacting with the first year students for SIP module.

The students noted important points while SIP session conducted.