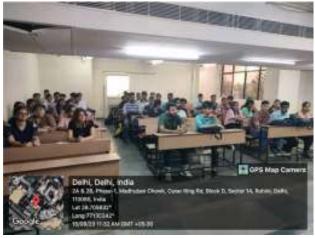

## Photograph of the Event with the Caption

The resource person conducted Chinese Whisper Experiment with the students.

The resource person was interacting with the first year students for SIP module.

The students noted important points while SIP session conducted.