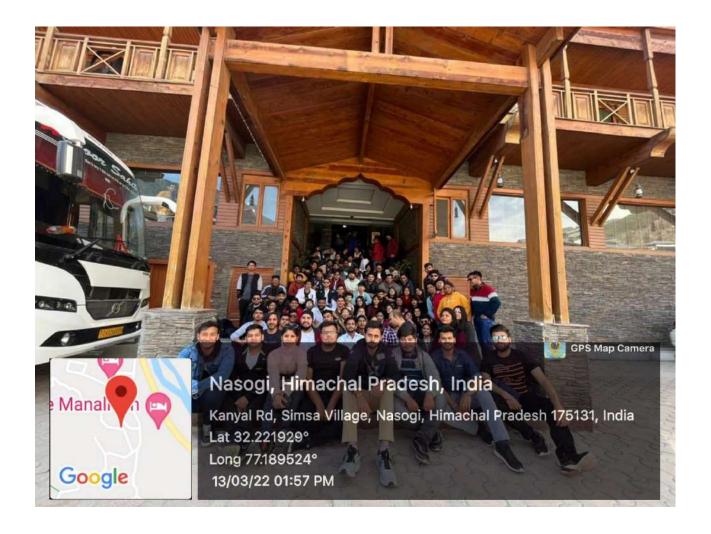

All students who participated in the Industrial Cum Educational trip gathered at the college premises at 17:00 Hrs. The students boarded the bus in which their seating & travelling arrangements had been made. The bus departed for the destination at 19:00 PM. Overnight travel to Manali. This kind of activity develops the Managerial qualities like Punctuality of Time, Co-ordination of activities and Integrated Communication among the students and the faculty members.

## 10<sup>th</sup> March (Thursday)

On second day of educational tour students checked in hotel Rock, and after refreshment students visited Manali mall road, Vashishtha Temple, Hidimba Temple, Van Vihar & Tibetian Monastry. The students got an opportunity to interact with the shop-keepers in Manali mall road and the local people in Manali. They learned about the history of that place, the culture of the local people apart from understanding the uniqueness of the traditional products like- Shawls, Home-decoration items etc. which are available aplenty in the mall road market. This demonstrates the utility of understanding the cultural environment of the Business.