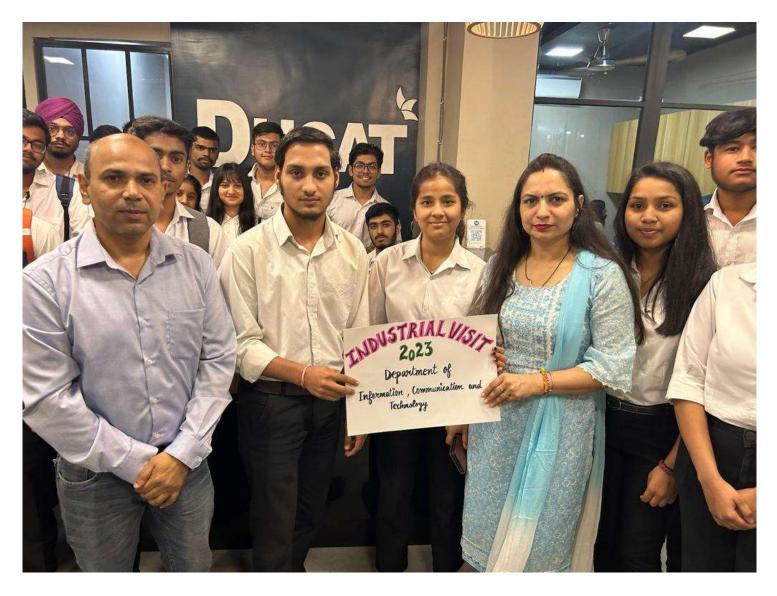

## **Introduction on Industrial Visit and Educational Tour**

Tecnia Institute of Advanced Studies organized Industrial Visit on 23<sup>rd</sup> &24<sup>th</sup> March 2023, for (BCA) students to DUCAT, Pitampura. Students of BCA program participated in this Visit along with faculty members of their Information Communication & Technology, Department.

## **DUCAT, Pitampura Industrial Visit**

Students of Tecnia Institute of Advanced Studies have visited the at DUCAT ,Plot No. 366, 2nd Floor, Metro Station, Kohat Enclave, above Indian Bank, Block KD, Dakshini Pitampura, Pitam Pura, New Delhi, Delhi 110034, which offers PHP, JAVA, PYTHON, SQL,ML etc. training classes in Pitampura with live project by expert trainer in Pitampura. These training program in Pitampura is specially designed for Under-Graduates (UG), Graduates, working professional and also for Freelancers. Institute provide end to end learning on Particular IT Domain with deeper dives for creating a winning career for every profile