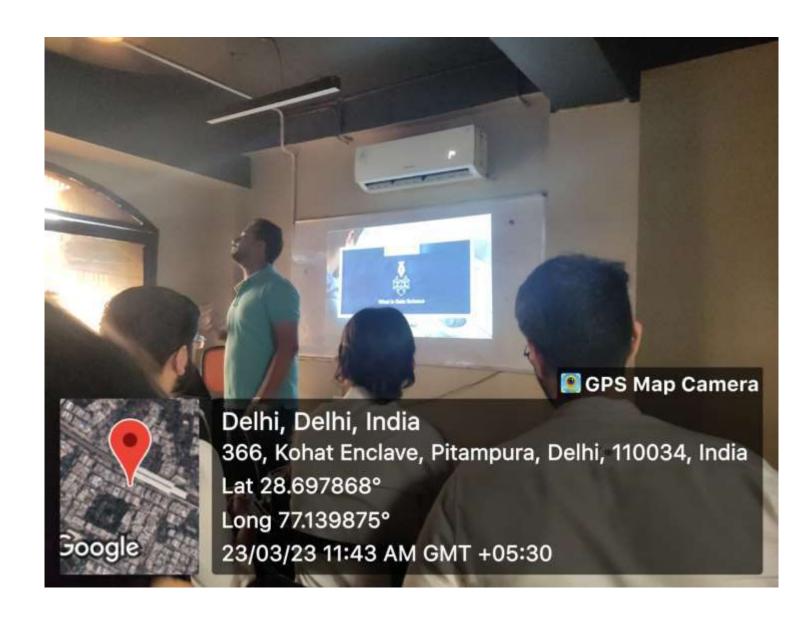

## **Introduction on Industrial Visit and Educational Tour**

Tecnia Institute of Advanced Studies organized Industrial Visit on 23<sup>rd</sup> &24<sup>th</sup> March 2023, for (BCA) students to DUCAT, Pitampura. Students of BCA program participated in this Visit along with faculty members of their Information Communication & Technology, Department.

## **DUCAT**, Pitampura

DUCAT is a Registered IT Training Institute. They train students from both local and PAN India in a variety of nationally recognised professional IT courses. With there streamlined and adaptable course delivery model, they ensure that you thoroughly grasp the information and develop useful skills in your selected course. When you enrol with them, you'll be joining hundreds of other job searchers and IT professionals who got employment or promotion after completion of training from them. They offer a customised approach in training to elevate and build our IT skills which makes you stand out from the crowd.

## **DUCAT, Pitampura Industrial Visit**

Students of Tecnia Institute of Advanced Studies have visited the at DUCAT ,Plot No. 366, 2nd Floor, Metro Station, Kohat Enclave, above Indian Bank, Block KD, Dakshini Pitampura, Pitam Pura, New Delhi, Delhi 110034, which offers PHP, JAVA, PYTHON, SQL,ML etc. training classes in Pitampura with live project by expert trainer in Pitampura. These training program in Pitampura is specially designed for Under-Graduates (UG), Graduates, working professional and also for Freelancers. Institute provide end to end learning on Particular IT Domain with deeper dives for creating a winning career for every profile