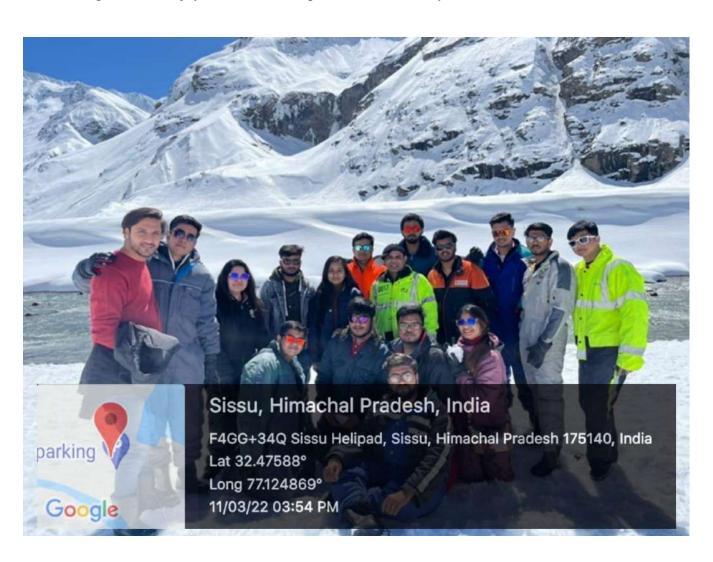

people in Manali. They learned about the history of that place, the culture of the local people apart from understanding the uniqueness of the traditional products like- Shawls, Home-decoration items etc. which are available aplenty in the mall road market. This demonstrates the utility of understanding the cultural environment of the Business.



## Students visit industrial visit with faculty members

## 11th March (Friday)

On this day, the students have hot breakfast. After breakfast students proceed for Solang valley Snow Point. Here, students learnt that many exciting adventure and activity based outbound training and team building programs by certified outdoor instructors. The students experienced the Snow Fall. At the evening Students enjoy dinner with a superb Private DJ Party.



# Students with faculty member at Sissu Valley

## 12<sup>th</sup>March (Saturday)

## **Catch Factory Industrial Visit**

Students of Tecnia Institute of Advanced Studies have visited the Catch Factory, Raison on 13<sup>th</sup> March,2022. This factory is officially named as DS Drinks and Beverages Pvt. Ltd, Raison, Himachal Pradesh, near Kullu which is the producer of soft drinks and mineral water. BCA students got the opportunity to visit this factory and it helps to understand the information system used there. A practical interaction helped students to understand the working information models used by the IT officials there. Students got the practical exposures of the techniques already they have got in their classroom. Students had interacted with the professionals who are experie