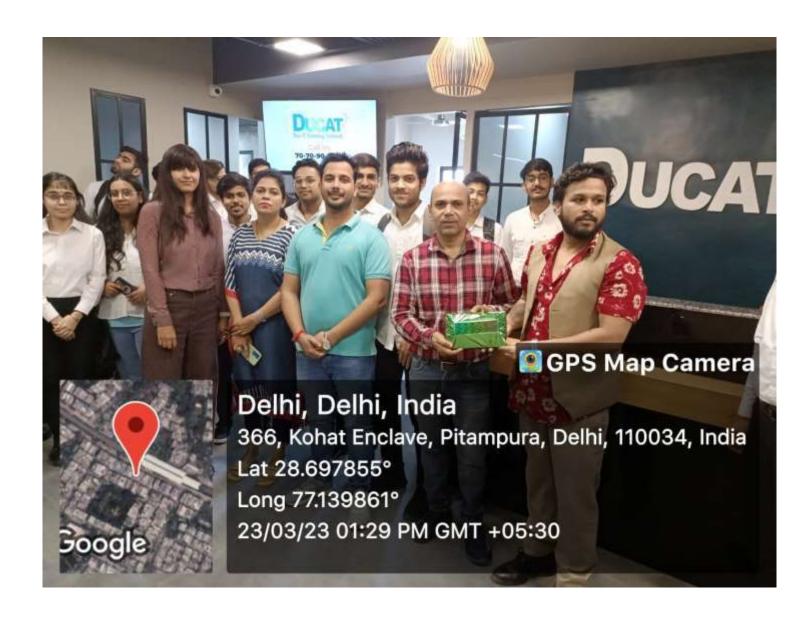

## **DUCAT, Pitampura Industrial Visit**

Students of Tecnia Institute of Advanced Studies have visited the at DUCAT ,Plot No. 366, 2nd Floor, Metro Station, Kohat Enclave, above Indian Bank, Block KD, Dakshini Pitampura, Pitam Pura, New Delhi, Delhi 110034, which offers PHP, JAVA, PYTHON, SQL,ML etc. training classes in Pitampura with live project by expert trainer in Pitampura. These training program in Pitampura is specially designed for Under-Graduates (UG), Graduates, working professional and also for Freelancers. Institute provide end to end learning on Particular IT Domain with deeper dives for creating a winning career for every profile

### Dr Deepak Sonker, Ms. Sania Kukkar & Ms Sarita

Dr Deepak Sonker, Ms. Sania Kukkar & Ms Sarita: The motive of the Industrial Visit was to know about the Technologies running in Industry, current Demand etc. It gave students an exposure to know the different functions of industrial Visit. The students should be encouraged & motivated for such type of industrial Visit in future. Such Visit is very helpful for the implementation of the Practical approach which is part of Curriculum. Educational Visit is very beneficial as it is an exposure for the students how to apply and understand theoretical knowledge into practice and various aspects of company & industry as well. The Industrial visit not only helped students but was a great learning for faculties as well.