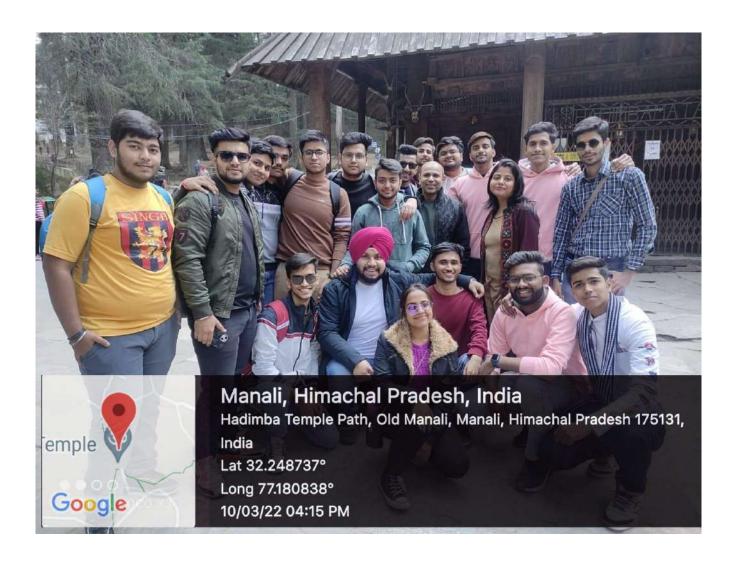

## 10<sup>th</sup> March (Thursday)

On second day of educational tour students checked in hotel Rock, and after refreshment students visited Manali mall road, Vashishtha Temple, Hidimba Temple, Van Vihar & Tibetian Monastry. The students got an opportunity to interact with the shop-keepers in Manali mall road and the local people in Manali. They learned about the history of that place, the culture of the local people apart from understanding the uniqueness of the traditional products like- Shawls, Home-decoration items etc. which are available aplenty in the mall road market. This demonstrates the utility of understanding the cultural environment of the Business.