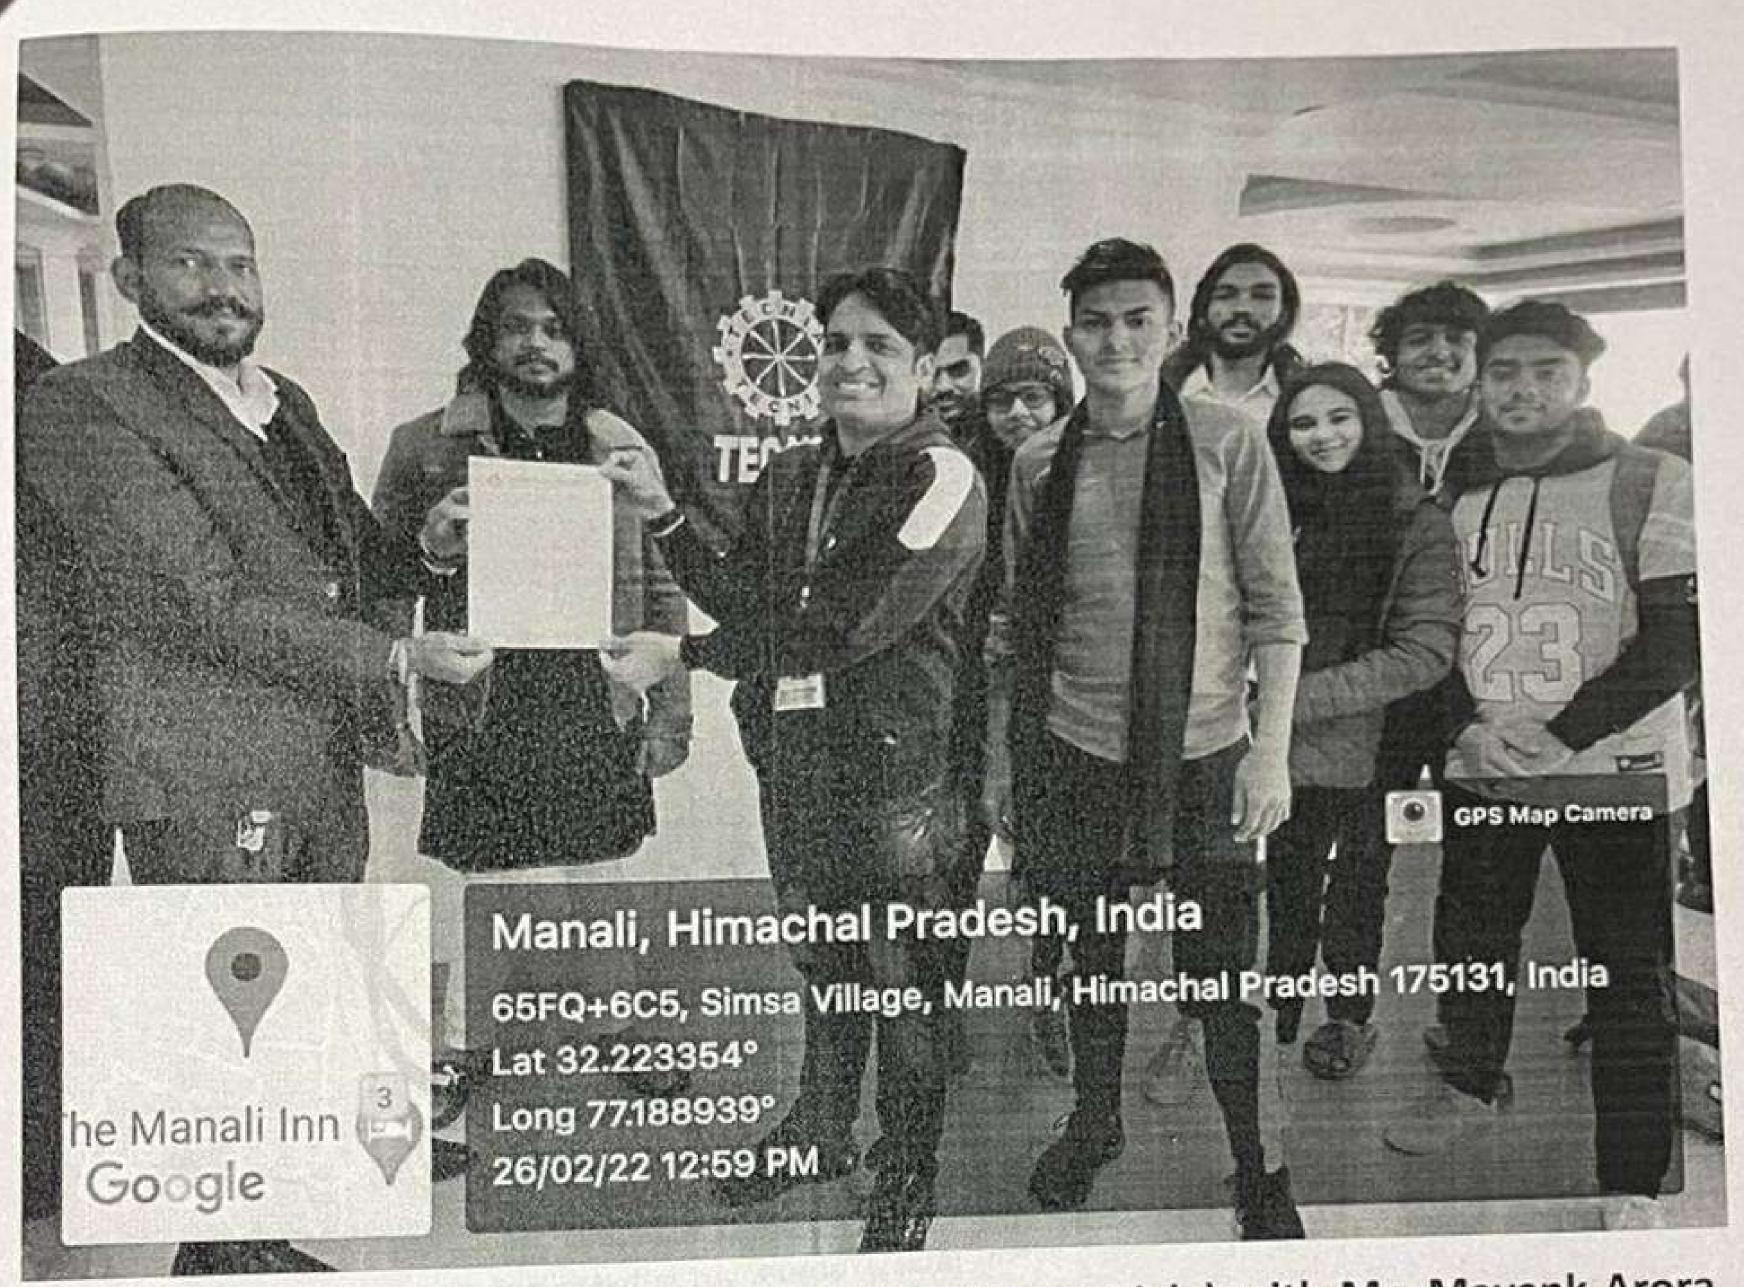

## Introduction on Industrial Visit and Educational Tour

Tecnia Institute of Advanced Studies organized 3 nights & 3 days (stay) Industrial cum Educational tour from 9<sup>th</sup> March 2022, to – 13<sup>th</sup> March 2022 for (BCA) students to Manali. Students of BCA program participated in this tour along with faculty members of their Computer Science Application Department. Students have started their itinerary with the visit of Manali Tour.

All students who participated in the Industrial Cum Educational trip gathered at the college premises at 17:00 Hrs. The students boarded the bus in which their seating & travelling arrangements had been made. The bus departed for the destination at 19:00 PM. Overnight travel to Manali. This kind of activity develops the Managerial qualities like Punctuality of Time, Co-ordination of activities and Integrated Communication among the students and the faculty members.