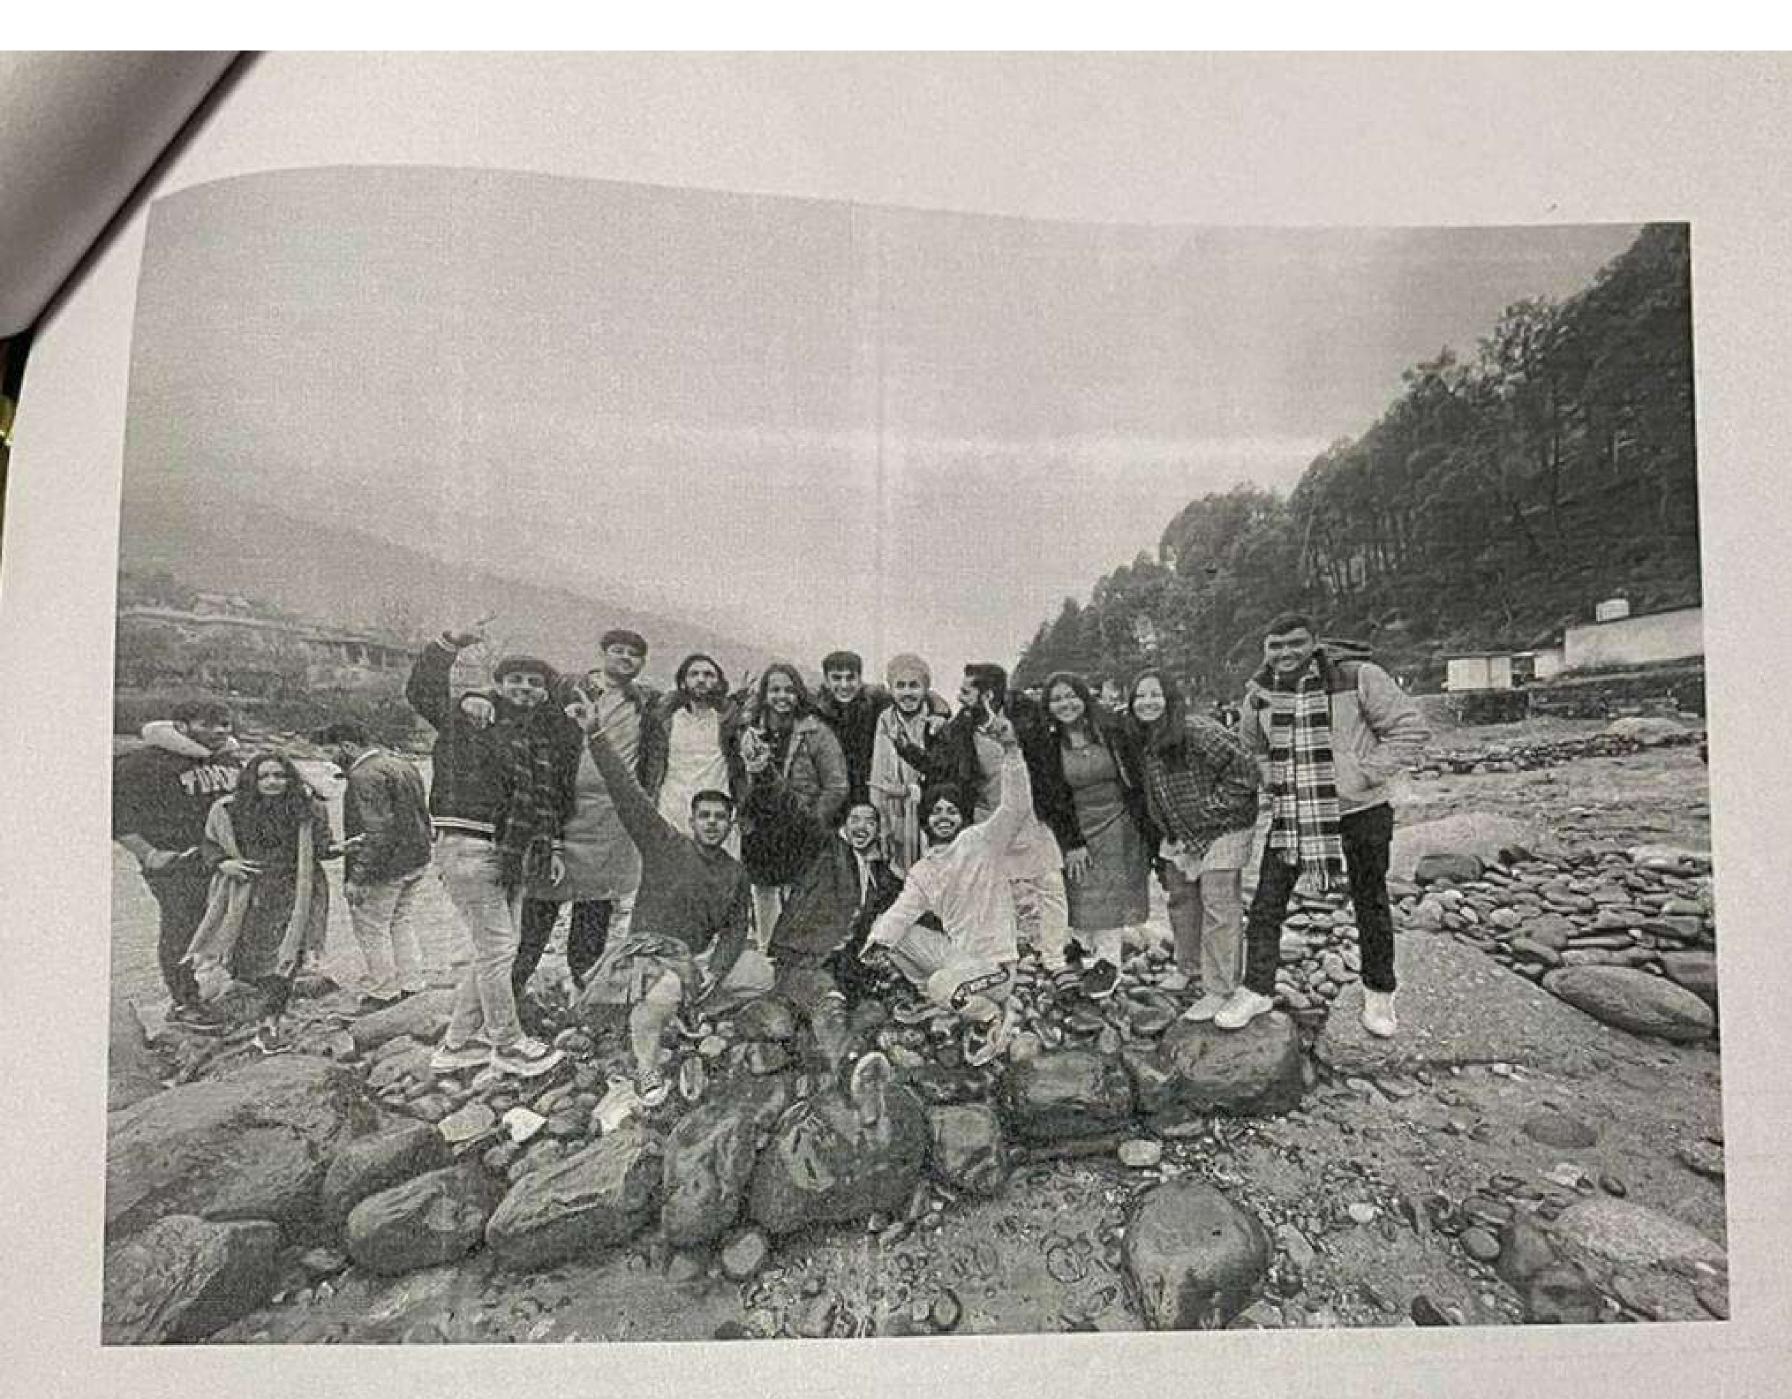

STUDENTS ENJOYING IN MANALI

STUDENTS ENJOY IN SNOWFALL IN MANALI

## **BCA STUDENTS WITH FACULTY MEMBER IN MANALI**