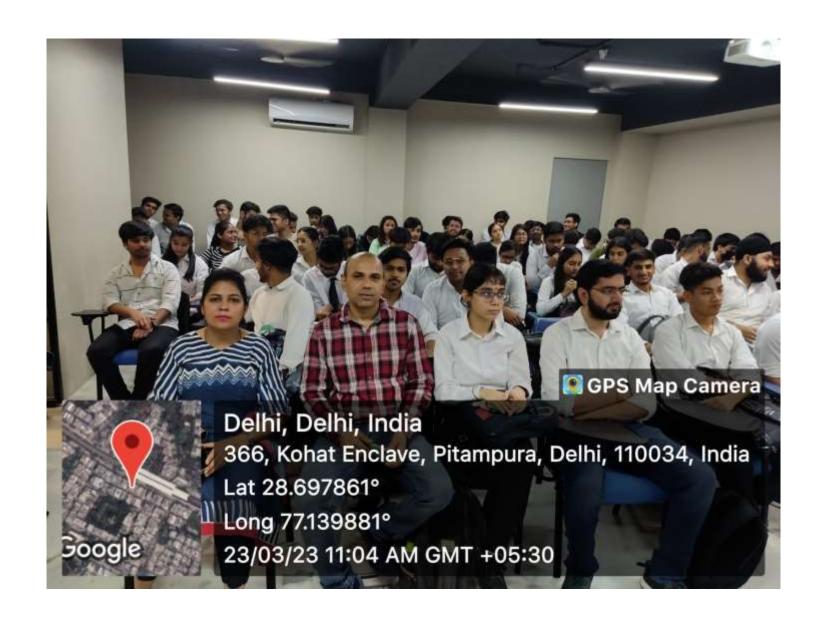

## **DUCAT, Pitampura Industrial Visit**

Students of Tecnia Institute of Advanced Studies have visited the at DUCAT ,Plot No. 366, 2nd Floor, Metro Station, Kohat Enclave, above Indian Bank, Block KD, Dakshini Pitampura, Pitam Pura, New Delhi, Delhi 110034, which offers PHP, JAVA, PYTHON, SQL,ML etc. training classes in Pitampura with live project by expert trainer in Pitampura. These training program in Pitampura is specially designed for Under-Graduates (UG), Graduates, working professional and also for Freelancers. Institute provide end to end learning on Particular IT Domain with deeper dives for creating a winning career for every profile