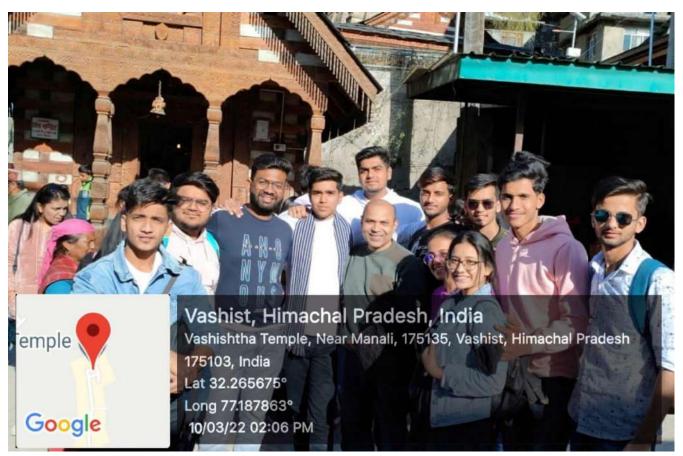

## 10<sup>th</sup> March (Thursday)

On second day of educational tour students checked in hotel Rock, and after refreshment students visited Manali mall road, Vashishtha Temple, Hidimba Temple, Van Vihar & Tibetian Monastry. The students got an opportunity to interact with the shop-keepers in Manali mall road and the local people in Manali. They learned about the history of that place, the culture of the local people apart from understanding the uniqueness of the traditional products like- Shawls, Home-decoration items etc. which are available aplenty in the mall road market. This demonstrates the utility of understanding the cultural environment of the Business.