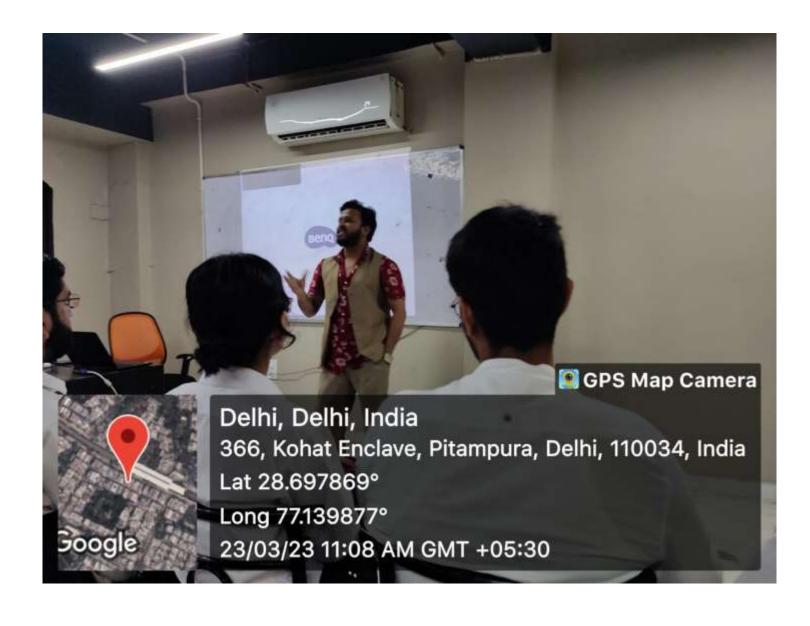

## **Introduction on Industrial Visit and Educational Tour**

Tecnia Institute of Advanced Studies organized Industrial Visit on 23<sup>rd</sup> &24<sup>th</sup> March 2023, for (BCA) students to DUCAT, Pitampura. Students of BCA program participated in this Visit along with faculty members of their Information Communication & Technology, Department.

## **DUCAT**, Pitampura

DUCAT is a Registered IT Training Institute. They train students from both local and PAN India in a variety of nationally recognised professional IT courses. With there streamlined and adaptable course delivery model, they ensure that you thoroughly grasp the information and develop useful skills in your selected course. When you enrol with them, you'll be joining hundreds of other job searchers and IT professionals who got employment or promotion after completion of training from them. They offer a customised approach in training to elevate and build our IT skills which makes you stand out from the crowd.

## **DUCAT, Pitampura Industrial Visit**

Students of Tecnia Institute of Advanced Studies have visited the at DUCAT ,Plot No. 366, 2nd Floor, Metro Station, Kohat Enclave, above Indian Bank, Block KD, Dakshini Pitampura, Pitam Pura, New Delhi, Delhi 110034, which offers PHP, JAVA, PYTHON, SQL,ML etc. training classes in Pitampura with live project by expert trainer in Pitampura. These training program in Pitampura is specially designed for Under-Graduates (UG), Graduates, working professional and also for Freelancers. Institute provide end to end learning on Particular IT Domain with deeper dives for creating a winning career for every profile