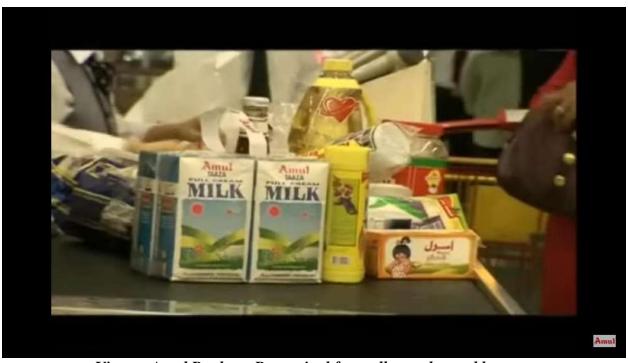

## INDUSTRY: "AMUL INDIA STORY"--"AMUL THE TASTE OF INDIA"

**The online visit** about the Amul India Story briefed the following learning:

- The introduction about the Amul India Story. It also includes that Amul is India's big and successful brand.
- Amul is the best brand all over the world.

• The knowledge platform informed that Amul has different product such as:

Amul milk

Amul butter

Amul ice creams

Amul curd

Amul ghee

- It also elaborated that the story of Gujarat, 1946 where farmers struggled, then Sardar Vallabh bhai Patel came forward to help the farmers with the idea of Amul.
- The video also elucidate that Amul collects 3 million milk from villagers every day and travel long journey to provide milk to the people.
- It included that Amul milk is tested with professional and modern technologies.
- Amul supplies in various countries like:

India

Singapore

Dubai

Kerala

- The brand also transforms the life of million people specially Amul has changed the life of villagers and raises their standard of living.
- Amul is a symbol of trust.

Employees at Amul Plant

Vintage Amul Products Recognized fame all over the world

Amul Plant- Asia's Biggest Plant

The brand Amul has established its name all over the world and transforms the life of million people. He also mentions the famous tagline—"AMUL DHUDH PEETA HAI INDIA".