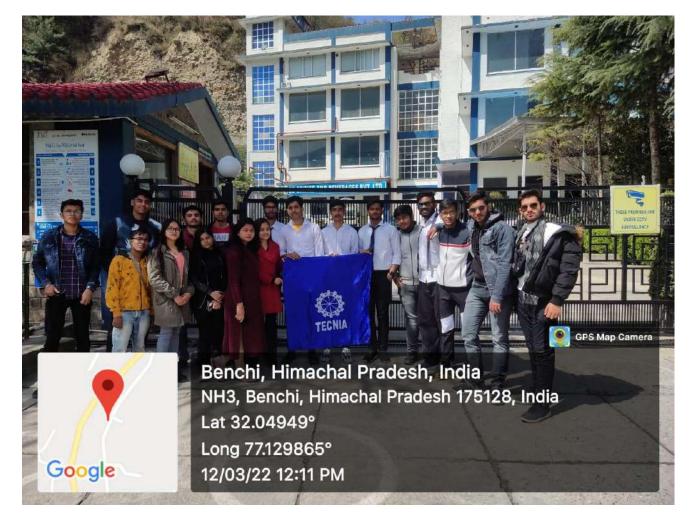

e of Advanced Studies have visited the Catch Factory, Raison on 13<sup>th</sup> March,2022. This factory is officially named as DS Drinks and Beverages Pvt. Ltd, Raison, Himachal Pradesh, near Kullu which is the producer of soft drinks and mineral water. BCA students got the opportunity to visit this factory and it helps to understand the information system used there. A practical interaction helped students to understand the working information models used by the IT officials there. Students got the practical exposures of the techniques already they have got in their classroom. Students had interacted with the professionals who are experienced in it and it helped them to learn a lot in many aspects. This Industrial Visit helped students to learn a lot from the management of a factory.





Visit to Manikaran Sahib located in Bhantar. Enjoy the natural hot springs which are known to treat of ailments as well. Students asked various questions related to employment, health and education facilities from the employee of the gurudwara. After that Students conducted a short interview from employee of the gurudwara.



Students visit Manikaran Sahib Gurudwara

## 13th March 2022 (Sunday)

On 12<sup>th</sup> March 2022 students checked out from Hotel and proceed for industrial visit in Kullu. Thereafter overnight journey to Delhi students reached safely in Delhi at 5:00 am.



STUDENTS ENJOYING IN MANALI



STUDENTS ENJOY IN SNOWFALL IN MANALI



## **BCA STUDENTS WITH FACULTY MEMBER IN MANALI**

## **Student's Feedback and Analysis**

It was a great learning experience to visit th