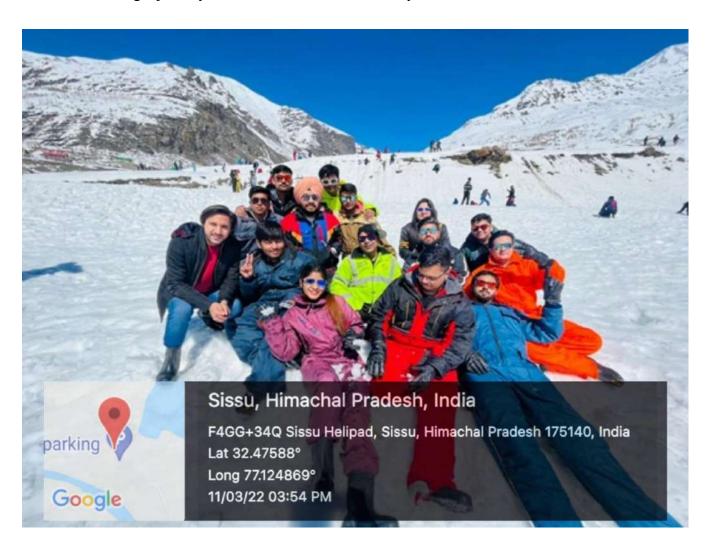

ents had interacted with the professionals who are experienced in it and it helped them to learn a lot in many aspects. This Industrial Visit helped students to learn a lot from the management of a factory.





Visit to Manikaran Sahib located in Bhantar. Enjoy the natural hot springs which are known to treat of ailments as well. Students asked various questions related to employment, health and education facilities from the employee of the gurudwara. After that Students conducted a short interview from employee of the gurudwara.



Students visit Manikaran Sahib Gurudwara

## 13th March 2022 (Sunday)

On 12<sup>th</sup> March 2022 students checked out from Hotel and proceed for industrial visit in Kullu. Thereafter overnight journey to Delhi students reached safely in Delhi at 5:00 am.



STUDENTS ENJOYING IN MANALI



STUDENTS ENJOY IN SNOWFALL IN MANALI



## **BCA STUDENTS WITH FACULTY MEMBER IN MANALI**

## **Student's Feedback and Analysis**

It was a great learning experience to visit the Shimla for the students. Such tour is very helpful for the implementation of theoretical approach in practical way.

Following are the Analysis of the student's Feedback:

| Summary sl  | heet o     | of Fe | eedb      | ack      | An          | alysis       |            |              |      |           |             |               |          |         |       |
|-------------|------------|-------|-----------|----------|-------------|--------------|------------|--------------|------|-----------|-------------|---------------|----------|---------|-------|
| Particulars | Objectives