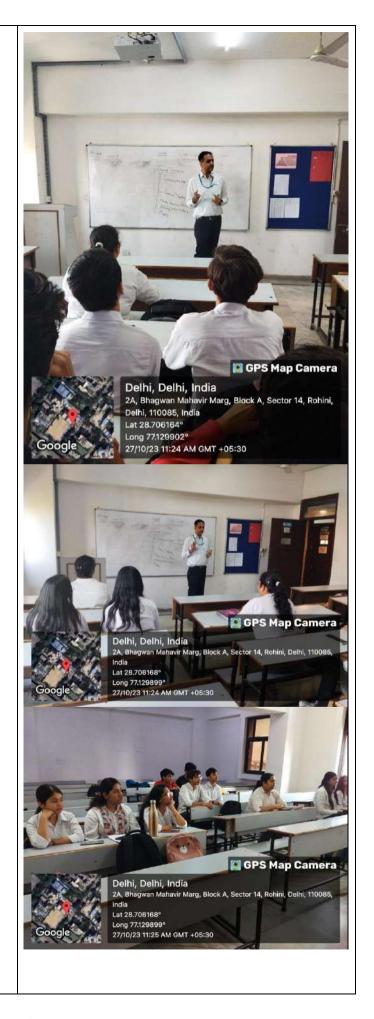

Photograph of the Event with the Caption

A session on Group Discussion was organized by Training and Placement Cell, TIAS on 27.10.2023 for the students of BCA 2nd Year, Program under the ambit of Capability Enhanced Program. The speaker was Mr. Karan Babbar, Assistant TPO, TIAS, as Resource Person and Dr. Nivedita, Head Training and Placement Cell, TIAS