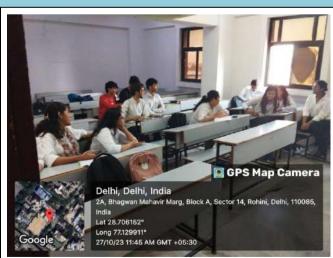

Photograph of the Event with the Caption

A session on Group Discussion was organized by Training and Placement Cell, TIAS on 27.10.2023 for the students of BCA 2nd Year, Program under the ambit of Capability Enhanced Program. The speaker was Mr. Karan Babbar, Assistant TPO, TIAS, as Resource Person and Dr. Nivedita, Head Training and Placement Cell, TIAS