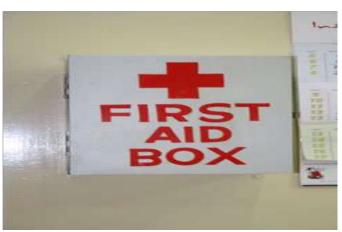

## FIRST AID FACILITIES

On Campus Medical facility Available for minor Ailments. However Hospital is available within 50 mts.

Oxygen Cylinder with Stand & Wheel chair

First Aid Box

Bed

The following First-Aid kits are available in the First-Aid room/medical room of the institute.