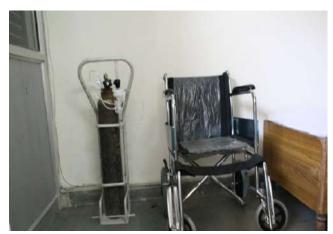

Lift facilities for student

Lift facilities for Staff

Wheel chair

## FIRST AID FACILITIES

On Campus Medical facility Available for minor Ailments. However Hospital is available within 50 mts.

Oxygen Cylinder with Stand & Wheel chair

First Aid Box

Bed

The following First-Aid kits are available in the First-Aid room/medical room of the institute.