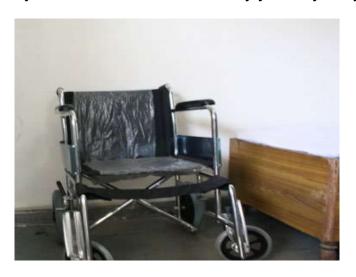

Lift facilities for student

Lift facilities for Staff

Wheel chair

## FIRST AID FACILITIES

On Campus Medical facility Available for minor Ailments. However Hospital is available within 50 mts.

Oxygen Cylinder with Stand & Wheel chair

First Aid Box

Bed

The following First-Aid kits are available in the First-Aid room/medical room of the institute.