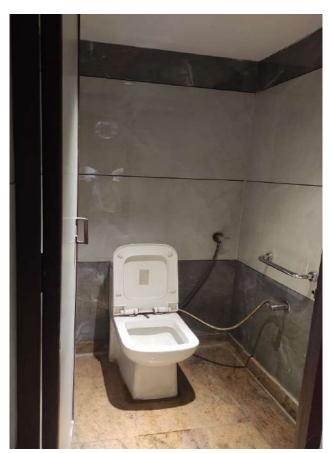

## FACILITIES FOR PHYSICAL CHALLENGED

The institute gives a special attention to physical challenged person all such facilities required by them. Instead of calling them handicapped the institute call them differently challenged children. The institute has made toilet in the ground floor for both differently challenged boys and girls, the institute provided disabled friendly toilet on each floor.