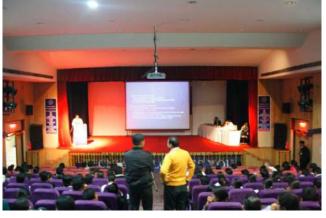

Institute has a well-equipped conference Room fitted with Interactive Board / Smart Board, mikes & LCD Projectors for carrying out interactive discussions and presentations by the Faculty.



**Smart Board in Conference Room** 





Seminar Hall Conference Room

## **AUDITORIUM**

The Institute has well equipped two centrally air conditioned Auditorium with the latest Audio Visual & Projection facility. The state-of-the-Art auditorium has a seating facility of over 250 persons fitted with comfortable seating arrangement and carpeted floor. The auditorium provides a great opportunity to conduct seminars, Conferences, Corporate Meet, Media Fest, National Conference, Convocation etc at frequent intervals and other interactive sessions.



LCD Projection System Placed in Tecnia Auditorium





## TECNIA TV



#### Introduction

The Tecnia TV is a youtube channel initiated by Tecnia Institute of Advanced Studies, NAAC Accredited 'A' Grade, affiliated to Guru Gobind Singh University, New Delhi. It offers the best of educational programs including a variety of courses of various programs run by TIAS such as MBA, BBA, BCA and BA(JMC). It has been established with the goal of addressing the needs of Higher Education through the powerful online medium. Realizing the potential and power of online medium to act as a means of educational knowledge dissemination, Tecnia TV initiated to the following aim:

- Best practiced academic environment
- 24 X 7 teaching and learning approaches
- Extra and rich contents
- Creative outlet
- Returning something back to the society
- Viewers can acce