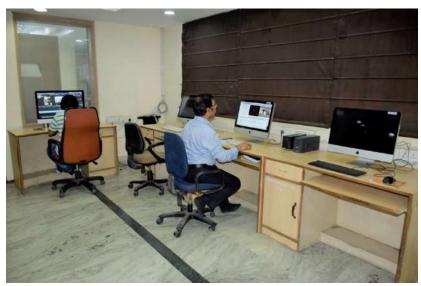

# **AUDIO VISUAL LABORATORY**

Audio Studio of Tecnia Media Production Studio is designed to enhance capabilities of audio production. Audio lab is equipped with multi facilities audio lab with console panel along with modern sound editing software such as sound forge 9, cool edit pro and adobe audition sound track.