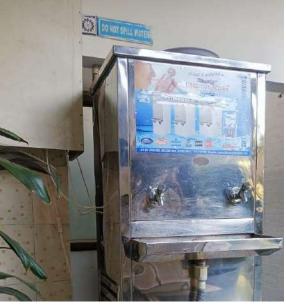

# Drinking water

Institute has provided water coolers on almost every floor which provide cool water especially in the summer season to the students. The coolers are also fitted with Acquaguard and RO System for purification of water so that the water may be made germs free. The water coolers and the Acquaguard both are clean periodically under the supervision of the Administrative office.

Potable Water, Water Cooler with Ro System