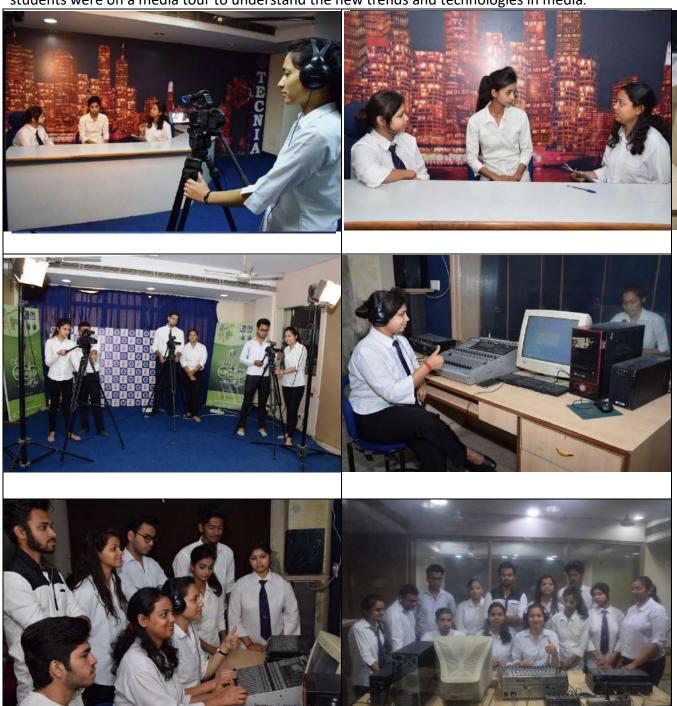

# WORKSHOP

Workshop of BJMC department in Tecnia Institute for the students of Media Education Research Centre, GGSIP University on "New Trends and Technology in Media" at institute's campus. The

students were on a media tour to understand the new trends and technologies in media.