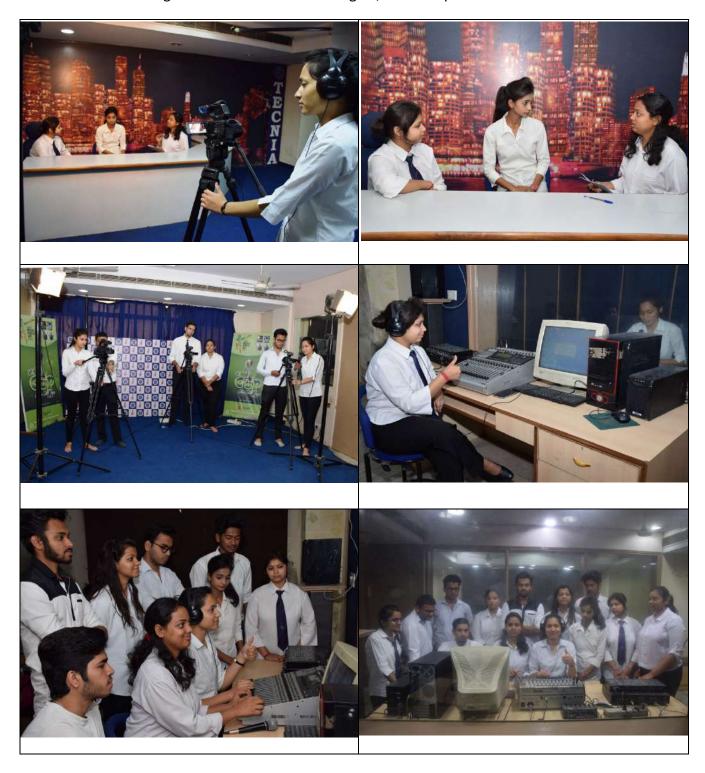

## TECNIA TV

#### Introduction

The Tecnia TV is a youtube channel initiated by Tecnia Institute of Advanced Studies, NAAC Accredited 'A' Grade, affiliated to Guru Gobind Singh University, New Delhi. It offers the best of educational programs including a variety of courses of various programs run by TIAS such as MBA, BBA, BCA and BA(JMC). It has been established with the goal of addressing the needs of Higher Education through the powerful online medium. Realizing the potential and power of online medium to act as a means of educational knowledge dissemination, Tecnia TV initiated to the following aim:

#### Tecnia TV projects the following categories of content:

- 1. Educational lectures on the topics of the programs run by the TIAS.
- 2. Workshops, Conferences, Seminars, Guest Lectures and Special Appearances of leading personalities of the industry or the society.
- 3. Various Sports and Cultural Events organized by the different departments of TIAS group.
- 4. Cultural programs and Activities like Varchasva, Technovision, Saras & Endeavour.
- 5. Club activities handled by the students such as Ek Bharat Shreshtha Bharat, Fit India Youth Club, NSS, NCC, Election Literacy Club and Eco Club.
- 6. Extracurricular and co-curricular activities and creativities of students.
- 7. Special performances of the talented students.
- 8. Success stories of TIAS Alumni.
- 9. Contemporary issues Youngster News and Views
- 10. Other important video programs of the student's interest.

## Educational lectures on the topics of the programs run by the TIAS

**Lecture Recording with Video** 

**Video Editing** 

\*\*\*\*\*