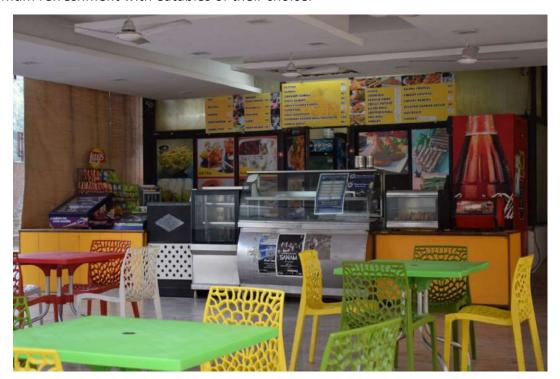

# STUDENT CANTEEN

The Institute has provided a full fledge cafeteria for the benefits of the students wherein all sorts of snacks, beverages, tea, coffee and even lunch provided at very nominal rate. The kitchen of the cafeteria is hygienically inspected almost every week and the food stuff provided by the cafeteria is tested by the Faculty member In charge of the cafeteria. This is a place where students get maximum refreshment with eatables of their choice.