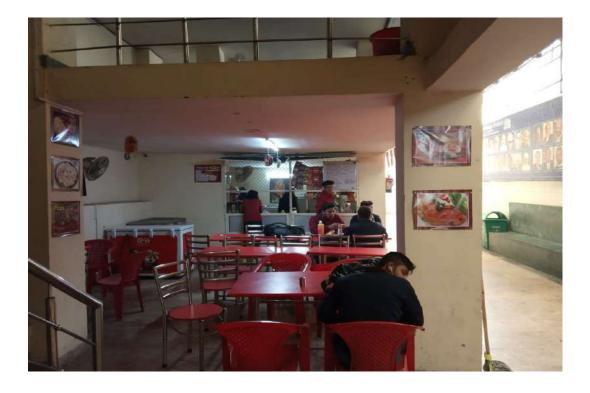

# STUDENT CANTEEN

The Institute has provided a full fledge cafeteria for the benefits of the students wherein all sorts of snacks, beverages, tea, coffee and even lunch provided at very nominal rate. The kitchen of the cafeteria is hygienically inspected almost every week and the food stuff provided by the cafeteria is tested by the Faculty member In charge of the cafeteria. This is a place where students get maximum refreshment with eatables of their choice.