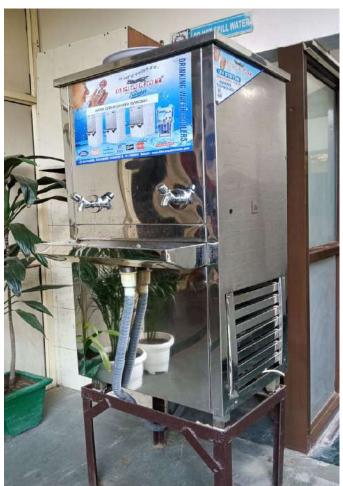

# Drinking water

Institute has provided water coolers on almost every floor which provide cool water especially in the summer season to the students. The coolers are also fitted with Acquaguard and RO System for purification of water so that the water may be made germs free. The water coolers and the Acquaguard both are clean periodically under the supervision of the Administrative office.

Potable Water, Water Cooler with Ro System