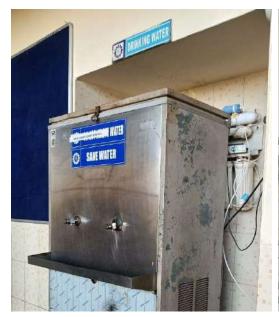

# Drinking water

Institute has provided water coolers on almost every floor which provide cool water especially in the summer season to the students. The coolers are also fitted with Acquaguard and RO System for purification of water so that the water may be made germs free. The water coolers and the Acquaguard both are clean periodically under the supervision of the Administrative office.

Potable Water, Water Cooler with Ro System