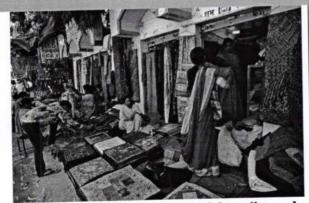

Photograph\*

A bustling market scene with colorful textiles and busy shoppers.

Empowered women engaged in various professions, showing resilience and determination!

Keter Kumar Kathora

In-Charge, GrafixX Club Tecnia Institute of Advanced Studies Madhuban Chowk, Rehini, Delhi-85

The program was held in Nangli Poona, where local artisans showcased their unique crafts and products. The event featured discussions and interactive sessions that brought together local creators, industry experts, and students. The primary goal was to facilitate a dialogue about the importance of local brands, their cultural significance, and the potential they hold for economic growth.

One of the highlights of the event was a showcase of local crafts, where artisans displayed their products, ranging from traditional textiles to handcrafted jewelry. This exhibition provided participants with the opportunity to engage with the artisans directly, ask questions, and learn about the stories behind their creations.