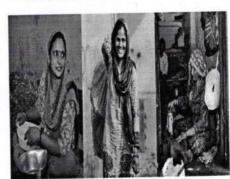

Photograph\*

A bustling market scene with colorful textiles and busy shoppers.

Empowered women engaged in various professions, showing resilience and determination!

Keter Kumar Kathora

In-Charge, GrafixX Club Tecnia Institute of Advanced Studies Madhuban Chowk, Rehini, Delhi-85