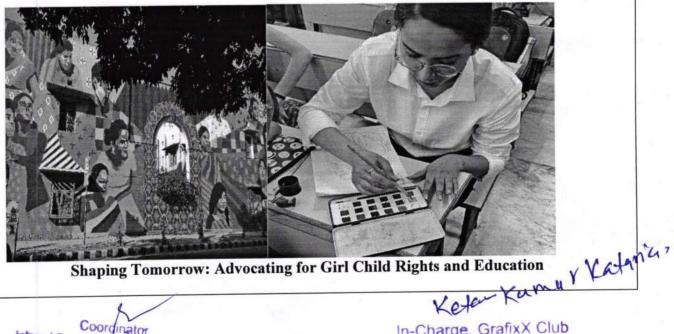

Photograph\*

Shaping Tomorrow: Advocating for Girl Child Rights and Education

Coordinator ement Cell (IQAC) Tecnia Institute anced Studies New Delhi-110085

In-Charge, GrafixX Club Tecnia Institute of Advanced Studies Madhuban Chowk, Rohini, Delhi-85