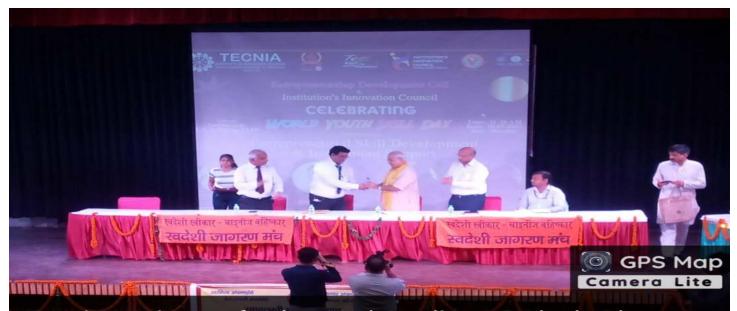

#### Reports:

World Youth Skill Day 15<sup>th</sup> July was celebrated on 18.07.2022 by Entrepreneurship Development Cell and Institution's Innovation Council TIAS in Tecnia Auditorium from 11.30 AM onwards. The program started with a ceremonial Lamp Lighting and Goddess Saraswati vandana followed by felicitations of guests. The Convener, Dr. Nivedita, Head Training and Placement and In Charge IIC welcomed the guests and highlighted the objective of celebration and itinerary of the program. Dr. Ajay Kumar, in his opening remark highlighted the important points of NEP 2020 and its merits. He asked the attendees to take entrepreneurship as career option and to work on their entrepreneurial skills. He motivated them to start their one business which would contribute in making India selfreliant. In his speech Dr. MN Jha Dean Tecnia Institute of Advanced Studies emphasized on the significant contribution of entrepreneurs in the economy and job generation in developed countries like USA, Germany, and France etc. and encouraged the attendees to become entrepreneurs so that India can meet the 5 trillion economies by 2025. The invited speaker Mr. Satish Kumar from Akhil Bhartiya Swadeshi Jagaran Manch in his motivational speech asked the attendees to adopt Earn While Learn and should start to develop their own enterprise from the very beginning. He gave examples of various big and successful entrepreneurs who started their journey at a very young stage like Mark Zuckerberg, Warren Buffett, Satiram Yadav aka Bittu Tikki Wala, Ritesh Agarwal, Trishanjeet Arora. Mr. Vikas Sinha in his talk discussed the various Government Schemes available for financial support to the entrepreneurs like Mudra Scheme, Stand- Up India, Street Vendor and PMEGP. Mr. Anil Sharma, CA and Swawlambi Bharat Abhiyaan Kendriya Toli Sadasya encouraged the attendees to become job providers rather than job seekers and emphasized that apart from entrepreneurial skills a strong determination is a key factor to become a successful entrepreneur. Few entrepreneurs from the audience who were earning along with their studies also shared their story with everyone and got huge applauds. Later two first generation entrepreneurs Mr. Umesh Kumar Pathak, Director Prasidh Cables and Mr. Hitesh Divedi, Shiv Gun Impex were honoured by Swadeshi Jagaran Mancha and Tecnia through an Appreciation Citation for their effort in generating job opportunities who later also shared their success story. The program ended with a vote of thanks by Mr. Nand Kishore Swadeshi Jagaran Manch followed by high tea with guests. The anchors of the program were Dr. Nivedita and Mr. Sanjay Gaur ExEn BSNL, Vibhag Sanyojak Swadeshi Jagaran Manch and the coordinator for the program was Mr. Mayank Arora, Assistant Professor, Department of Journalism and Mass Communication, Tecnia Institute of Advanced Studies.

#### **Resource Person:**

SH. Vikash Sinha, Chief Manager PNB,

Sh. Satish Kumar, Akhil Bhartiya, Swadeshi Jagaran Manch