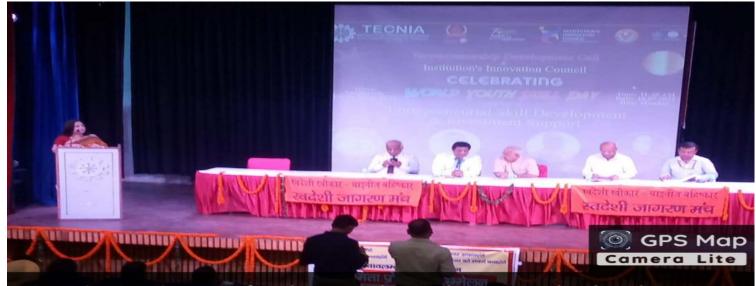

#### Reports:

World Youth Skill Day 15<sup>th</sup> July was celebrated on 18.07.2022 by Entrepreneurship Development Cell and Institution's Innovation Council TIAS in Tecnia Auditorium from 11.30 AM onwards. The program started with a ceremonial Lamp Lighting and Goddess Saraswati vandana followed by felicitations of guests. The Convener, Dr. Nivedita, Head Training and Placement and In Charge IIC welcomed the guests and highlighted the objective of celebration and itinerary of the program. Dr. Ajay Kumar, in his opening remark highlighted the important points of NEP 2020 and its merits. He asked the attendees to take entrepreneurship as career option and to work on their entrepreneurial skills. He motivated them to start their one business which would contribute in making India selfreliant. In his speech Dr. MN Jha Dean Tecnia Institute of Advanced Studies emphasized on the significant contribution of entrepreneurs in the economy and job generation in developed countries like USA, Germany, and France etc. and encouraged the attendees to become entrepreneurs so that India can meet the 5 trillion economies by 2025. The invited speaker Mr. Satish Kumar from Akhil Bhartiya Swadeshi Jagaran Manch in his motivational speech asked the attendees to adopt Earn While Learn and should start to develop their own enterprise from the very beginning. He gave examples of various big and successful entrepreneurs who started their journey at a very young stage like Mark Zuckerberg, Warren Buffett, Satiram Yadav aka Bittu Tikki Wala, Ritesh Agarwal, Trishanjeet Arora. Mr. Vikas Sinha in his talk discussed the various Government Schemes available for financial support to the entrepreneurs like Mudra Scheme, Stand- Up India, Street Vendor and PMEGP. Mr. Anil Sharma, CA and Swawlambi Bharat Abhiyaan Kendriya Toli Sadasya encouraged the attendees to become job providers rather than job seekers and emphasized that apart from entrepreneurial skills a strong determination is a key factor to become a successful entrepreneur. Few entrepreneurs from the audience who were earning along with their studies also shared their story with everyone and got huge applauds. Later two first generation entrepreneurs Mr. Umesh Kumar Pathak, Director Prasidh Cables and Mr. Hitesh Divedi, Shiv Gun Impex were honoured by Swadeshi Jagaran Mancha and Tecnia through an Appreciation Citation for their effort in generating job opportunities who later also shared their success story. The program ended with a vote of thanks by Mr. Nand Kishore Swadeshi Jagaran Manch followed by high tea with guests. The anchors of the program were Dr. Nivedita and Mr. Sanjay Gaur ExEn BSNL, Vibhag Sanyojak Swadeshi Jagaran Manch and the coordinator for the program was Mr. Mayank Arora, Assistant Professor, Department of Journalism and Mass Communication, Tecnia Institute of Advanced Studies.