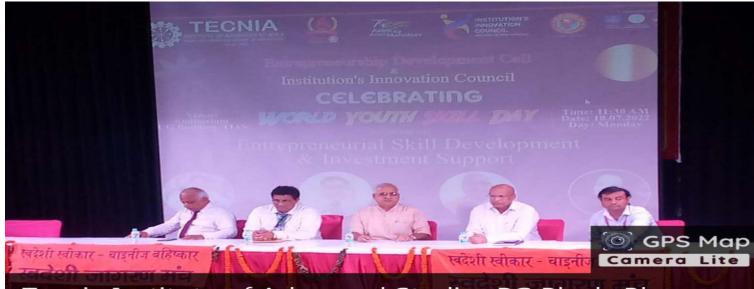

#### **Resource Person:**

SH. Vikash Sinha, Chief Manager PNB,

Sh. Satish Kumar, Akhil Bhartiya, Swadeshi Jagaran Manch

#### Reports:

World Youth Skill Day 15<sup>th</sup> July was celebrated on 18.07.2022 by Entrepreneurship Development Cell and Institution's Innovation Council TIAS in Tecnia Auditorium from 11.30 AM onwards. The program started with a ceremonial Lamp Lighting and Goddess Saraswati vandana followed by felicitations of guests. The Convener, Dr. Nivedita, Head Training and Placement and In Charge IIC welcomed the guests and highlighted the objective of celebration and itinerary of the program. Dr. Ajay Kumar, in his opening remark highlighted the important points of NEP 2020 and its merits. He asked the attendees to take entrepreneurship as career option and to work on their entrepreneurial skills. He motivated them to start their one business which would contribute in making India selfreliant. In his speech Dr. MN Jha Dean Tecnia Institute of Advanced Studies emphasized on the significant contribution of entrepreneurs in the economy and job generation in developed countries like USA, Germany, and France etc. and encouraged the attendees to become entrepreneurs so that India can meet the 5 trillion economies by 2025. The invited speaker Mr. Satish Kumar from Akhil Bhartiya Swadeshi Jagaran Manch in his motivational speech asked the attendees to adopt Earn While Learn and should start to develop their own enterprise from the very beginning. He gave examples of various big and successful entrepreneurs who started their journey at a very young stage like Mark Zuckerberg, Warren Buffett, Satiram Yadav aka Bittu Tikki Wala, Ritesh Agarwal, Trishanjeet Arora. Mr. Vikas Sinha in his talk discussed the various Government Schemes available for financial support to the entrepreneurs like Mudra Scheme, Stand- Up India, Street Vendor and PMEGP. Mr. Anil Sharma, CA and Swawlambi Bharat Abhiyaan Kendriya Toli Sadasya encouraged the attendees to become job providers rather than job seekers and emphasized that apart from entrepreneurial skills a strong determination is a key factor to become a successful entrepreneur. Few entrepreneurs from the audience who were earning along with their studies also shared their story with everyone and got huge applauds. Later two first generation entrepreneurs Mr. Umesh Kumar Pathak, Director Prasidh Cables and Mr. Hitesh Divedi, Shiv Gun Impex were honoured by Swadeshi Jagaran Mancha and Tecnia through an Appreciation Citation for their effort in generating job opportunities who later also shared their success story. The program ended with a vote of thanks by Mr. Nand Kishore Swadeshi Jagaran Manch followed by high tea with guests. The anchors of the program were Dr. Nivedita and Mr. Sanjay Gaur ExEn BSNL, Vibhag Sanyojak Swadeshi Jagaran Manch and the coordinator for the program was Mr. Mayank Arora, Assistant Professor, Department of Journalism and Mass Communication, Tecnia Institute of Advanced Studies.