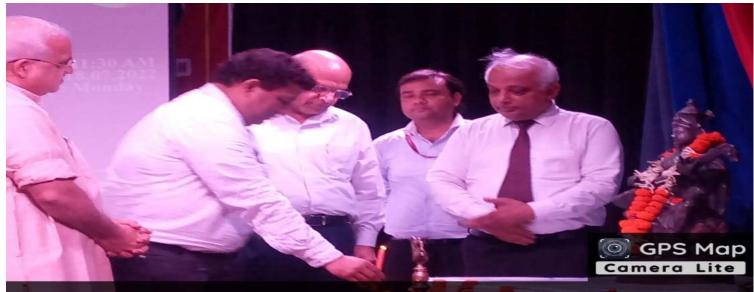

#### Reports:

World Youth Skill Day 15<sup>th</sup> July was celebrated on 18.07.2022 by Entrepreneurship Development Cell and Institution's Innovation Council TIAS in Tecnia Auditorium from 11.30 AM onwards. The program started with a ceremonial Lamp Lighting and Goddess Saraswati vandana followed by felicitations of guests. The Convener, Dr. Nivedita, Head Training and Placement and In Charge IIC welcomed the guests and highlighted the objective of celebration and itinerary of the program. Dr. Ajay Kumar, in his opening remark highlighted the important points of NEP 2020 and its merits. He asked the attendees to take entrepreneurship as career option and to work on their entrepreneurial skills. He motivated them to start their one business which would contribute in making India selfreliant. In his speech Dr. MN Jha Dean Tecnia Institute of Advanced Studies emphasized on the significant contribution of entrepreneurs in the economy and job generation in developed countries like USA, Germany, and France etc. and encouraged the attendees to become entrepreneurs so that India can meet the 5 trillion economies by 2025. The invited speaker Mr. Satish Kumar from Akhil Bhartiya Swadeshi Jagaran Manch in his motivational speech asked the attendees to adopt Earn While Learn and should start to develop their own enterprise from the very beginning. He gave examples of various big and successful entrepreneurs who started their journey at a very young stage like Mark Zuckerberg, Warren Buffett, Satiram Yadav aka Bittu Tikki Wala, Ritesh Agarwal, Trishanjeet Arora. Mr. Vikas Sinha in his talk discussed the various Government Schemes available for financial support to the entrepreneurs like Mudra Scheme, Stand- Up India, Street Vendor and PMEGP. Mr. Anil Sharma, CA and Swawlambi Bharat Abhiyaan Kendriya Toli Sadasya encouraged the attendees to become job providers rather than job seekers and emphasized that apart from entrepreneurial skills a strong determination is a key factor to become a successful entrepreneur. Few entrepreneurs from the audience who were earning along with their studies also shared their story with everyone and got huge applauds. Later two first generation entrepreneurs Mr. Umesh Kumar Pathak, Director Prasidh Cables and Mr. Hitesh Divedi, Shiv Gun Impex were honoured by Swadeshi Jagaran Mancha and Tecnia through an Appreciation Citation for their effort in generating job opportunities who later also shared their success story. The program ended with a vote of thanks by Mr. Nand Kishore Swadeshi Jagaran Manch followed by high tea with guests. The anchors of the program were Dr. Nivedita and Mr. Sanjay Gaur ExEn BSNL, Vibhag Sanyojak Swadeshi Jagaran Manch and the coordinator for the program was Mr. Mayank Arora, Assistant Professor, Department of Journalism and Mass Communication, Tecnia Institute of Advanced Studies.