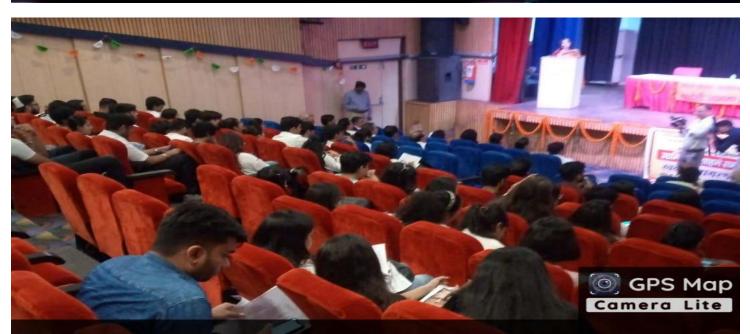

#### Reports:

World Youth Skill Day 15<sup>th</sup> July was celebrated on 18.07.2022 by Entrepreneurship Development Cell and Institution's Innovation Council TIAS in Tecnia Auditorium from 11.30 AM onwards. The program started with a ceremonial Lamp Lighting and Goddess Saraswati vandana followed by felicitations of guests. The Convener, Dr. Nivedita, Head Training and Placement and In Charge IIC welcomed the guests and highlighted the objective of celebration and itinerary of the program. Dr. Ajay Kumar, in his opening remark highlighted the important points of NEP 2020 and its merits. He asked the attendees to take entrepreneurship as career option and to work on their entrepreneurial skills. He motivated them to start their one business which would contribute in making India selfreliant. In his speech Dr. MN Jha Dean Tecnia Institute of Advanced Studies emphasized on the significant contribution of entrepreneurs in the economy and job generation in developed countries like USA, Germany, and France etc. and encouraged the attendees to become entrepreneurs so that India can meet the 5 trillion economies by 2025. The invited speaker Mr. Satish Kumar from Akhil Bhartiya Swadeshi Jagaran Manch in his motivational speech asked the attendees to adopt Earn While Learn and should start to develop their own enterprise from the very beginning. He gave examples of various big and successful entrepreneurs who started their journey at a very young stage like Mark Zuckerberg, Warren Buffett, Satiram Yadav aka Bittu Tikki Wala, Ritesh Agarwal, Trishanjeet Arora. Mr. Vikas Sinha in his talk discussed the various Government Schemes available for financial support to the entrepreneurs like Mudra Scheme, Stand- Up India, Street Vendor and PMEGP. Mr. Anil Sharma, CA and Swawlambi Bharat Abhiyaan Kendriya Toli Sadasya encouraged the attendees to become job providers rather than job seekers and emphasized that apart from entrepreneurial skills a strong determination is a key factor to become a successful entrepreneur. Few entrepreneurs from the audience who were earning along with their studies also shared their story with everyone and got huge applauds. Later two first generation entrepreneurs Mr. Umesh Kumar Pathak, Director Prasidh Cables and Mr. Hitesh Divedi, Shiv Gun Impex were honoured by Swadeshi Jagaran Mancha and Tecnia through an Appreciation Citation for their effort in generating job opportunities who later also shared their success story. The program ended with a vote of thanks by Mr. Nand Kishore Swadeshi Jagaran Manch followed by high tea with guests. The anchors of the program were Dr. Nivedita and Mr. Sanjay Gaur ExEn BSNL, Vibhag Sanyojak Swadeshi Jagaran Manch and the coordinator for the program was Mr. Mayank Arora, Assistant Professor, Department of Journalism and Mass Communication, Tecnia Institute of Advanced Studies.

#### **Geotag Photos:**

Tecnia Institute of Advanced Studies PG Block, Bhagwan Mahavir Marg, Block D, Sector 14, Rohini, Delhi, 110085, India

Latitude

28.70579666666668°

Local 11:59:08 AM GMT 06:29:08 AM Longitude