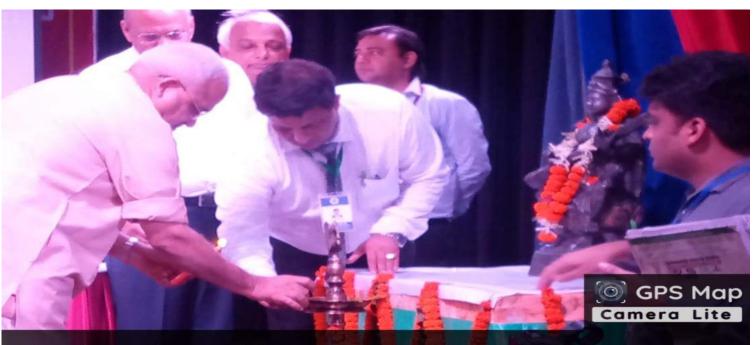

#### Reports:

World Youth Skill Day 15<sup>th</sup> July was celebrated on 18.07.2022 by Entrepreneurship Development Cell and Institution's Innovation Council TIAS in Tecnia Auditorium from 11.30 AM onwards. The program started with a ceremonial Lamp Lighting and Goddess Saraswati vandana followed by felicitations of guests. The Convener, Dr. Nivedita, Head Training and Placement and In Charge IIC welcomed the guests and highlighted the objective of celebration and itinerary of the program. Dr. Ajay Kumar, in his opening remark highlighted the important points of NEP 2020 and its merits. He asked the attendees to take entrepreneurship as career option and to work on their entrepreneurial skills. He motivated them to start their one business which would contribute in making India selfreliant. In his speech Dr. MN Jha Dean Tecnia Institute of Advanced Studies emphasized on the significant contribution of entrepreneurs in the economy and job generation in developed countries like USA, Germany, and France etc. and encouraged the attendees to become entrepreneurs so that India can meet the 5 trillion economies by 2025. The invited speaker Mr. Satish Kumar from Akhil Bhartiya Swadeshi Jagaran Manch in his motivational speech asked the attendees to adopt Earn While Learn and should start to develop their own enterprise from the very beginning. He gave examples of various big and successful entrepreneurs who started their journey at a very young stage like Mark Zuckerberg, Warren Buffett, Satiram Yadav aka Bittu Tikki Wala, Ritesh Agarwal, Trishanjeet Arora. Mr. Vikas Sinha in his talk discussed the various Government Schemes available for financial support to the entrepreneurs like Mudra Scheme, Stand- Up India, Street Vendor and PMEGP. Mr. Anil Sharma, CA and Swawlambi Bharat Abhiyaan Kendriya Toli Sadasya encouraged the attendees to become job providers rather than job seekers and emphasized that apart from entrepreneurial skills a strong determination is a key factor to become a successful entrepreneur. Few entrepreneurs from the audience who were earning along with their studies also shared their story with everyone and got huge applauds. Later two first generation entrepreneurs Mr. Umesh Kumar Pathak, Director Prasidh Cables and Mr. Hitesh Divedi, Shiv Gun Impex were honoured by Swadeshi Jagaran Mancha and Tecnia through an Appreciation Citation for their effort in generating job opportunities who later also shared their success story. The program ended with a vote of thanks by Mr. Nand Kishore Swadeshi Jagaran Manch followed by high tea with guests. The anchors of the program were Dr. Nivedita and Mr. Sanjay Gaur ExEn BSNL, Vibhag Sanyojak Swadeshi Jagaran Manch and the coordinator for the program was Mr. Mayank Arora, Assistant Professor, Department of Journalism and Mass Communication, Tecnia Institute of Advanced Studies.