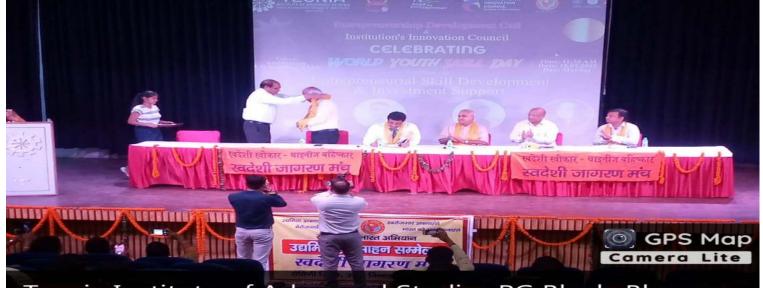

#### Reports:

World Youth Skill Day 15<sup>th</sup> July was celebrated on 18.07.2022 by Entrepreneurship Development Cell and Institution's Innovation Council TIAS in Tecnia Auditorium from 11.30 AM onwards. The program started with a ceremonial Lamp Lighting and Goddess Saraswati vandana followed by felicitations of guests. The Convener, Dr. Nivedita, Head Training and Placement and In Charge IIC welcomed the guests and highlighted the objective of celebration and itinerary of the program. Dr. Ajay Kumar, in his opening remark highlighted the important points of NEP 2020 and its merits. He asked the attendees to take entrepreneurship as career option and to work on their entrepreneurial skills. He motivated them to start their one business which would contribute in making India selfreliant. In his speech Dr. MN Jha Dean Tecnia Institute of Advanced Studies emphasized on the significant contribution of entrepreneurs in the economy and job generation in developed countries like USA, Germany, and France etc. and encouraged the attendees to become entrepreneurs so that India can meet the 5 trillion economies by 2025. The invited speaker Mr. Satish Kumar from Akhil Bhartiya Swadeshi Jagaran Manch in his motivational speech asked the attendees to adopt Earn While Learn and should start to develop their own enterprise from the very beginning. He gave examples of various big and successful entrepreneurs who started their journey at a very young stage like Mark Zuckerberg, Warren Buffett, Satiram Yadav aka Bittu Tikki Wala, Ritesh Agarwal, Trishanjeet Arora. Mr. Vikas Sinha in his talk discussed the various Government Schemes available for financial support to the entrepreneurs like Mudra Scheme, Stand- Up India, Street Vendor and PMEGP. Mr. Anil Sharma, CA and Swawlambi Bharat Abhiyaan Kendriya Toli Sadasya encouraged the attendees to become job providers rather than job seekers and emphasized that apart from entrepreneurial skills a strong determination is a key factor to become a successful entrepreneur. Few entrepreneurs from the audience who were earning along with their studies also shared their story with everyone and got huge applauds. Later two first generation entrepreneurs Mr. Umesh Kumar Pathak, Director Prasidh Cables and Mr. Hitesh Divedi, Shiv Gun Impex were honoured by Swadeshi Jagaran Mancha and Tecnia through an Appreciation Citation for their effort in generating job opportunities who later also shared their success story. The program ended with a vote of thanks by Mr. Nand Kishore Swadeshi Jagaran Manch followed by high tea with guests. The anchors of the program were Dr. Nivedita and Mr. Sanjay Gaur ExEn BSNL, Vibhag Sanyojak Swadeshi Jagaran Manch and the coordinator for the program was Mr. Mayank Arora, Assistant Professor, Department of Journalism and Mass Communication, Tecnia Institute of Advanced Studies.