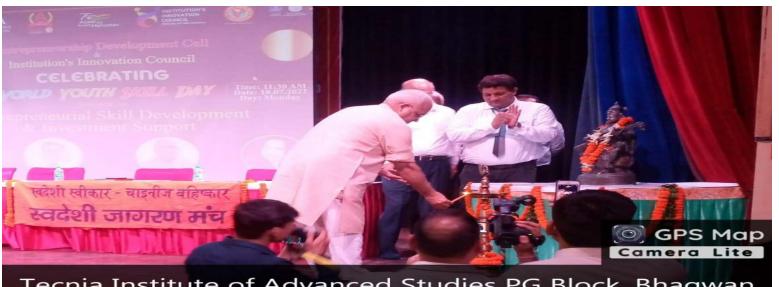

#### Reports:

World Youth Skill Day 15<sup>th</sup> July was celebrated on 18.07.2022 by Entrepreneurship Development Cell and Institution's Innovation Council TIAS in Tecnia Auditorium from 11.30 AM onwards. The program started with a ceremonial Lamp Lighting and Goddess Saraswati vandana followed by felicitations of guests. The Convener, Dr. Nivedita, Head Training and Placement and In Charge IIC welcomed the guests and highlighted the objective of celebration and itinerary of the program. Dr. Ajay Kumar, in his opening remark highlighted the important points of NEP 2020 and its merits. He asked the attendees to take entrepreneurship as career option and to work on their entrepreneurial skills. He motivated them to start their one business which would contribute in making India selfreliant. In his speech Dr. MN Jha Dean Tecnia Institute of Advanced Studies emphasized on the significant contribution of entrepreneurs in the economy and job generation in developed countries like USA, Germany, and France etc. and encouraged the attendees to become entrepreneurs so that India can meet the 5 trillion economies by 2025. The invited speaker Mr. Satish Kumar from Akhil Bhartiya Swadeshi Jagaran Manch in his motivational speech asked the attendees to adopt Earn While Learn and should start to develop their own enterprise from the very beginning. He gave examples of various big and successful entrepreneurs who started their journey at a very young stage like Mark Zuckerberg, Warren Buffett, Satiram Yadav aka Bittu Tikki Wala, Ritesh Agarwal, Trishanjeet Arora. Mr. Vikas Sinha in his talk discussed the various Government Schemes available for financial support to the entrepreneurs like Mudra Scheme, Stand- Up India, Street Vendor and PMEGP. Mr. Anil Sharma, CA and Swawlambi Bharat Abhiyaan Kendriya Toli Sadasya encouraged the attendees to become job providers rather than job seekers and emphasized that apart from entrepreneurial skills a strong determination is a key factor to become a successful entrepreneur. Few entrepreneurs from the audience who were earning along with their studies also shared their story with everyone and got huge applauds. Later two first generation entrepreneurs Mr. Umesh Kumar Pathak, Director Prasidh Cables and Mr. Hitesh Divedi, Shiv Gun Impex were honoured by Swadeshi Jagaran Mancha and Tecnia through an Appreciation Citation for their effort in generating job opportunities who later also shared their success story. The program ended with a vote of thanks by Mr. Nand Kishore Swadeshi Jagaran Manch followed by high tea with guests. The anchors of the program were Dr. Nivedita and Mr. Sanjay Gaur ExEn BSNL, Vibhag Sanyojak Swadeshi Jagaran Manch and the coordinator for the program was Mr. Mayank Arora, Assistant Professor, Department of Journalism and Mass Communication, Tecnia Institute of Advanced Studies.