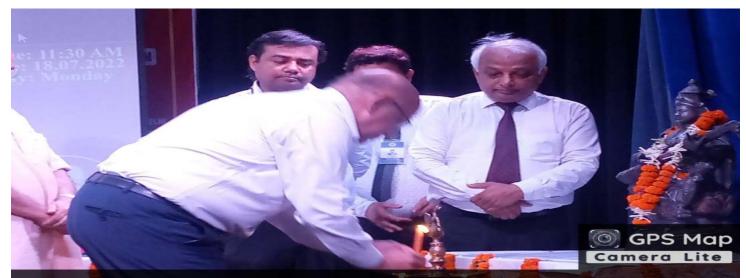

#### Reports:

World Youth Skill Day 15<sup>th</sup> July was celebrated on 18.07.2022 by Entrepreneurship Development Cell and Institution's Innovation Council TIAS in Tecnia Auditorium from 11.30 AM onwards. The program started with a ceremonial Lamp Lighting and Goddess Saraswati vandana followed by felicitations of guests. The Convener, Dr. Nivedita, Head Training and Placement and In Charge IIC welcomed the guests and highlighted the objective of celebration and itinerary of the program. Dr. Ajay Kumar, in his opening remark highlighted the important points of NEP 2020 and its merits. He asked the attendees to take entrepreneurship as career option and to work on their entrepreneurial skills. He motivated them to start their one business which would contribute in making India selfreliant. In his speech Dr. MN Jha Dean Tecnia Institute of Advanced Studies emphasized on the significant contribution of entrepreneurs in the economy and job generation in developed countries like USA, Germany, and France etc. and encouraged the attendees to become entrepreneurs so that India can meet the 5 trillion economies by 2025. The invited speaker Mr. Satish Kumar from Akhil Bhartiya Swadeshi Jagaran Manch in his motivational speech asked the attendees to adopt Earn While Learn and should start to develop their own enterprise from the very beginning. He gave examples of various big and successful entrepreneurs who started their journey at a very young stage like Mark Zuckerberg, Warren Buffett, Satiram Yadav aka Bittu Tikki Wala, Ritesh Agarwal, Trishanjeet Arora. Mr. Vikas Sinha in his talk discussed the various Government Schemes available for financial support to the entrepreneurs like Mudra Scheme, Stand- Up India, Street Vendor and PMEGP. Mr. Anil Sharma, CA and Swawlambi Bharat Abhiyaan Kendriya Toli Sadasya encouraged the attendees to become job providers rather than job seekers and emphasized that apart from entrepreneurial skills a strong determination is a key factor to become a successful entrepreneur. Few entrepreneurs from the audience who were earning along with their studies also shared their story with everyone and got huge applauds. Later two first generation entrepreneurs Mr. Umesh Kumar Pathak, Director Prasidh Cables and Mr. Hitesh Divedi, Shiv Gun Impex were honoured by Swadeshi Jagaran Mancha and Tecnia through an Appreciation Citation for their effort in generating job opportunities who later also shared their success story. The program ended with a vote of thanks by Mr. Nand Kishore Swadeshi Jagaran Manch followed by high tea with guests. The anchors of the program were Dr. Nivedita and Mr. Sanjay Gaur ExEn BSNL, Vibhag Sanyojak Swadeshi Jagaran Manch and the coordinator for the program was Mr. Mayank Arora, Assistant Professor, Department of Journalism and Mass Communication, Tecnia Institute of Advanced Studies.