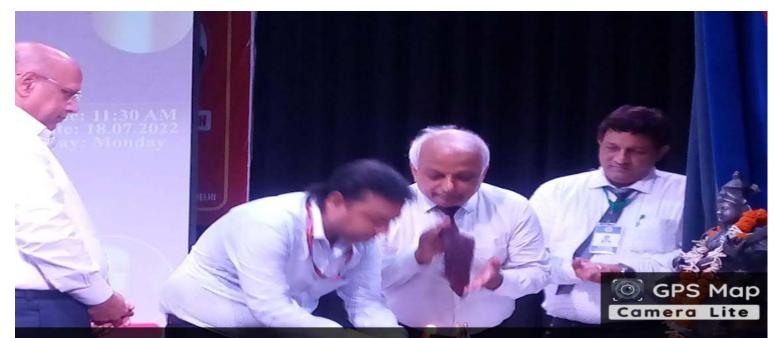

#### Reports:

World Youth Skill Day 15<sup>th</sup> July was celebrated on 18.07.2022 by Entrepreneurship Development Cell and Institution's Innovation Council TIAS in Tecnia Auditorium from 11.30 AM onwards. The program started with a ceremonial Lamp Lighting and Goddess Saraswati vandana followed by felicitations of guests. The Convener, Dr. Nivedita, Head Training and Placement and In Charge IIC welcomed the guests and highlighted the objective of celebration and itinerary of the program. Dr. Ajay Kumar, in his opening remark highlighted the important points of NEP 2020 and its merits. He asked the attendees to take entrepreneurship as career option and to work on their entrepreneurial skills. He motivated them to start their one business which would contribute in making India selfreliant. In his speech Dr. MN Jha Dean Tecnia Institute of Advanced Studies emphasized on the significant contribution of entrepreneurs in the economy and job generation in developed countries like USA, Germany, and France etc. and encouraged the attendees to become entrepreneurs so that India can meet the 5 trillion economies by 2025. The invited speaker Mr. Satish Kumar from Akhil Bhartiya Swadeshi Jagaran Manch in his motivational speech asked the attendees to adopt Earn While Learn and should start to develop their own enterprise from the very beginning. He gave examples of various big and successful entrepreneurs who started their journey at a very young stage like Mark Zuckerberg, Warren Buffett, Satiram Yadav aka Bittu Tikki Wala, Ritesh Agarwal, Trishanjeet Arora. Mr. Vikas Sinha in his talk discussed the various Government Schemes available for financial support to the entrepreneurs like Mudra Scheme, Stand- Up India, Street Vendor and PMEGP. Mr. Anil Sharma, CA and Swawlambi Bharat Abhiyaan Kendriya Toli Sadasya encouraged the attendees to become job providers rather than job seekers and emphasized that apart from entrepreneurial skills a strong determination is a key factor to become a successful entrepreneur. Few entrepreneurs from the audience who were earning along with their studies also shared their story with everyone and got huge applauds. Later two first generation entrepreneurs Mr. Umesh Kumar Pathak, Director Prasidh Cables and Mr. Hitesh Divedi, Shiv Gun Impex were honoured by Swadeshi Jagaran Mancha and Tecnia through an Appreciation Citation for their effort in generating job opportunities who later also shared their success story. The program ended with a vote of thanks by Mr. Nand Kishore Swadeshi Jagaran Manch followed by high tea with guests. The anchors of the program were Dr. Nivedita and Mr. Sanjay Gaur ExEn BSNL, Vibhag Sanyojak Swadeshi Jagaran Manch and the coordinator for the program was Mr. Mayank Arora, Assistant Professor, Department of Journalism and Mass Communication, Tecnia Institute of Advanced Studies.