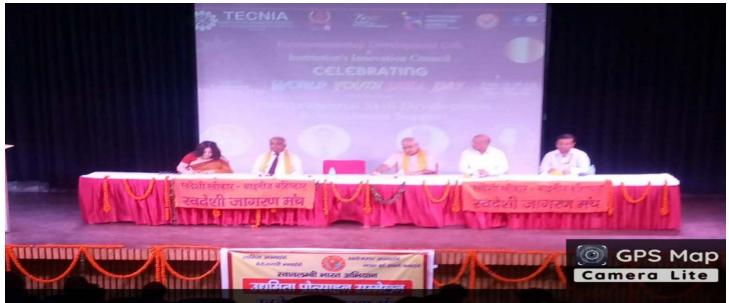

#### **Resource Person:**

SH. Vikash Sinha, Chief Manager PNB,

Sh. Satish Kumar, Akhil Bhartiya, Swadeshi Jagaran Manch

#### Reports:

World Youth Skill Day 15<sup>th</sup> July was celebrated on 18.07.2022 by Entrepreneurship Development Cell and Institution's Innovation Council TIAS in Tecnia Auditorium from 11.30 AM onwards. The program started with a ceremonial Lamp Lighting and Goddess Saraswati vandana followed by felicitations of guests. The Convener, Dr. Nivedita, Head Training and Placement and In Charge IIC welcomed the guests and highlighted the objective of celebration and itinerary of the program. Dr. Ajay Kumar, in his opening remark highlighted the important points of NEP 2020 and its merits. He asked the attendees to take entrepreneurship as career option and to work on their entrepreneurial skills. He motivated them to start their one business which would contribute in making India selfreliant. In his speech Dr. MN Jha Dean Tecnia Institute of Advanced Studies emphasized on the significant contribution of entrepreneurs in the economy and job generation in developed countries like USA, Germany, and France etc. and encouraged the attendees to become entrepreneurs so that India can meet the 5 trillion economies by 2025. The invited speaker Mr. Satish Kumar from Akhil Bhartiya Swadeshi Jagaran Manch in his motivational speech asked the attendees to adopt Earn While Learn and should start to develop their own enterprise from the very beginning. He gave examples of various big and successful entrepreneurs who started their journey at a very young stage like Mark Zuckerberg, Warren Buffett, Satiram Yadav aka Bittu Tikki Wala, Ritesh Agarwal, Trishanjeet Arora. Mr. Vikas Sinha in his talk discussed the various Government Schemes available for financial support to the entrepreneurs like Mudra Scheme, Stand- Up India, Street Vendor and PMEGP. Mr. Anil Sharma, CA and Swawlambi Bharat Abhiyaan Kendriya Toli Sadasya encouraged the attendees to become job providers rather than job seekers and emphasized that apart from entrepreneurial skills a strong determination is a key factor to become a successful entrepreneur. Few entrepreneurs from the audience who were earning along with their studies also shared their story with everyone and got huge applauds. Later two first generation entrepreneurs Mr. Umesh Kumar Pathak, Director Prasidh Cables and Mr. Hitesh Divedi, Shiv Gun Impex were honoured by Swadeshi Jagaran Mancha and Tecnia through an Appreciation Citation for their effort in generating job opportunities who later also shared their success story. The program ended with a vote of thanks by Mr. Nand Kishore Swadeshi Jagaran Manch followed by high tea with guests. The anchors of the program were Dr. Nivedita and Mr. Sanjay Gaur ExEn BSNL, Vibhag Sanyojak Swadeshi Jagaran Manch and the coordinator for the program was Mr. Mayank Arora, Assistant Professor, Department of Journalism and Mass Communication, Tecnia Institute of Advanced Studies.