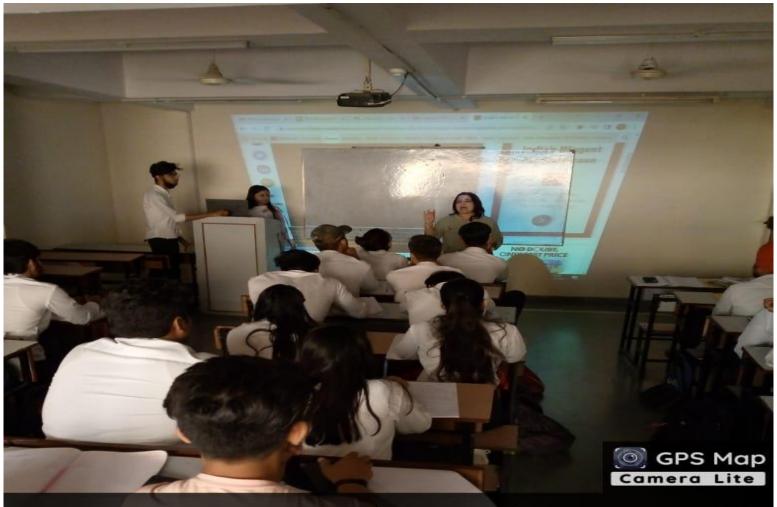

#### Report

A session was organized to celebrate IIC Celebration Activity National Technology Day on 11th May 2022 at Tecnia Institute of Advanced Studies. The speaker for the session was Dr. Nivedita, Head Training and Placement Cell and In Charge IIC, Tecnia Institute of Advanced Studies. The speaker spoke about the importance of the day and said that it is celebrated every year since May 11, 1999 to commemorate the scientific and technological achievements of Indian scientists and engineers. She said that National Technology Day holds great importance because on this particular day in 1998, India successfully conducted a series of nuclear tests at Pokhran test range in Rajasthan. National Technology Day is celebrated every year as a reminder of the anniversary of Pokhran. She briefed the students that each year a theme is selected for celebration and the theme for this year's National Technology day 2022 is 'Integrated Approach in science and technology for a sustainable future'. She described the actual meaning of sustainability as a solution which is feasible, viable and acceptable. She motivated the students to come with the sustainable solutions to various problems using the indigenous resources. The 40 minutes session was well coordinated and well received by the attendees.

#### **Geotag Photos:**

2A & 2B, Phase-1, Madhuban Chowk, Outer Ring Rd, Block D, Sector 14, Rohini, Delhi, 110085, India

Latitude

Local 03:56:35 PM GMT 10:26:35 AM

Longitude 28.705661666666668° 77.1303316666668°