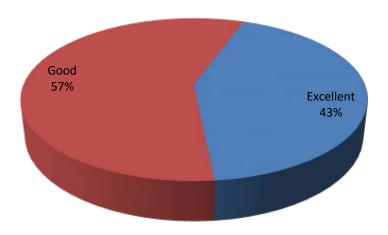

r 14, Rohini, Delhi, 110085, India

Latitude 28.7052737°

Local 03:53:20 PM GMT 10:23:20 AM Longitude 77.130638°





2A & 2B, Phase-1, Madhuban Chowk, Outer Ring Rd, Block D, Sector 14, Rohini, Delhi, 110085, India

Latitude 28.705454999999997° 77.13038833333333°

Local 03:54:04 PM GMT 10:24:04 AM Longitude



2A & 2B, Phase-1, Madhuban Chowk, Outer Ring Rd, Block D, Sector 14, Rohini, Delhi, 110085, India

Latitude

Local 03:56:22 PM GMT 10:26:22 AM

Longitude 28.705629999999996° 77.13035166666667°



2A & 2B, Phase-1, Madhuban Chowk, Outer Ring Rd, Block D, Sector 14, Rohini, Delhi, 110085, India

Latitude Longitude

28.705640000000002° 77.13034666666667°

Local 03:56:29 PM Altitude 131.6 meters
GMT 10:26:29 AM Wednesday, 11-05-2022

## Feedback:

# **Overall Feedback of the Seminar**



### **List of Beneficiaries:**

| ATTENDANCE 2022   |