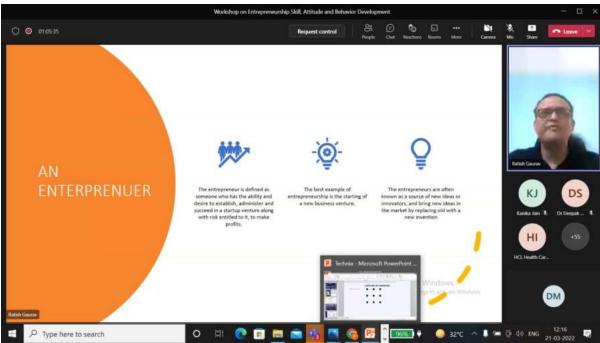

#### **Report:**

An online workshop was organised by IIC TIAS under the ambit of Capability Enhancement Scheme on 21.03.2022. The topic was Entrepreneurship Skill, Attitude and Behaviour Development. The speaker for the session was Mr. Ratish Gaurav, Senior Manager HCL Technologies. The speaker defined entrepreneurship through examples as an ability and readiness to develop, organise and run a business enterprise along with any of its uncertainties to make profit. He said that entrepreneur often bring new idea and changes in the market. He described that journey of the entrepreneurs pass thorough stages from identifying problem, define objective, developing PoC, developing prototype, developing a team, arranging finances, developing the product, marketing and taking feedback for betterment of the product. He discussed the skills required to become successful entrepreneur. He said that team building, delegation of work, good communications, sales skills, marketing skills and using digital space effectively were the examples of skills that an entrepreneur must have. He further added that these skills can be improved by working on it. He briefed the attendees about the attitude and entrepreneurial behaviour and emphasized that a true entrepreneur is always focussed and directed, has clarity of thoughts, has full confidence in himself and ready to take risk. He further added that he/she must be good in team building, tasking and scheduling and possess good communication skill. He discussed that entrepreneurship is important as it creates employment, provides innovation, raises employment, increase standard of living and support research and development. The one hour interactive session was full of examples from business world like CCD and TATA etc. It was well coordinated and was well received by the attendees. Earlier Dr. Ajay Kumar, Director, TIAS spoke about the innovation and Ideation and its importance and Dr. Nivedita, Head Training and Placement Cell and In Charge IIC welcomed everyone and introduced to the students about the speakers and objective of the workshop. The session ended with a vote of thanks by Dr. Nivedita, Head Training and Placement and In charge IIC TIAS and feedback collection.