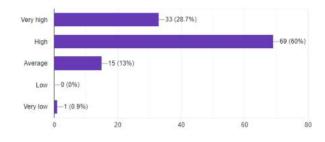

Feedback of the Webinar , rate your satisfaction level for the objective of the webinar 115 responses

Feedback of the Webinar , rate your satisfaction level for the delivery by the speaker in the webinar