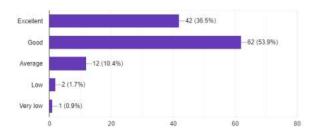

| ENG 12:33                                                                          |







#### Feedback:

Feedback of the Webinar , rate your satisfaction level for the relevancy of the webinar 115 responses



Feedback of the Webinar , rate your satisfaction level for the content of the webinar 115 responses



Feedback of the Webinar , rate your satisfaction level for the objective of the webinar 115 responses



Feedback of the Webinar , rate your satisfaction level for the delivery by the speaker in the webinar

115 responses



Overall feedback

115 responses



### List of Beneficiaries:

| SI.No | Name               | Attended as | Program   | Enrolment No | Overall feedback |
|-------|--------------------|-------------|-----------|--------------|------------------|
| 1     | Shivam Bhandari    | Student     | BCA       | 217002019    | Good             |
| 2     | Pratik Singh       | Student     | BCA       | 35617002020  | Excellent        |
| 3     | Sanyam             | Student     | BCA       | 3617002020   | Good             |
| 4     | Harshit            | Student     | BCA       | 2017002020   | Average          |
| 5     | Yash Sharma        | Student     | BCA       | 4617002020   | Good             |
| 6     | Priyanshu kumar    | Student     | BCA       | 3217002020   | Excellent        |
| 7     | KUNIKA MAINDOLA    | Student