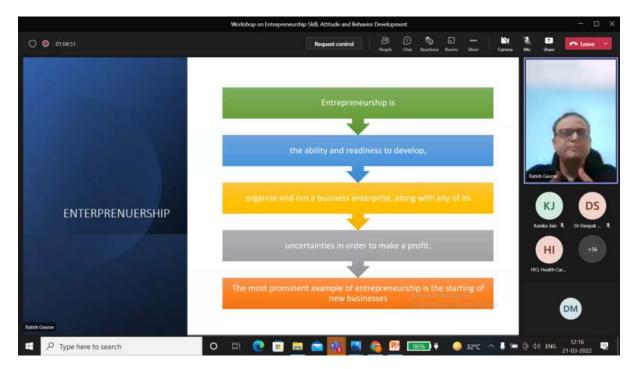

#### **Report:**

An online workshop was organised by IIC TIAS under the ambit of Capability Enhancement Scheme on 21.03.2022. The topic was Entrepreneurship Skill, Attitude and Behaviour Development. The speaker for the session was Mr. Ratish Gaurav, Senior Manager HCL Technologies. The speaker defined entrepreneurship through examples as an ability and readiness to develop, organise and run a business enterprise along with any of its uncertainties to make profit. He said that entrepreneur often bring new idea and changes in the market. He described that journey of the entrepreneurs pass thorough stages from identifying problem, define objective, developing PoC, developing prototype, developing a team, arranging finances, developing the product, marketing and taking feedback for betterment of the product. He discussed the skills required to become successful entrepreneur. He said that team building, delegation of work, good communications, sales skills, marketing skills and using digital space effectively were the examples of skills that an entrepreneur must have. He further added that these skills can be improved by working on it. He briefed the attendees about the attitude and entrepreneurial behaviour and emphasized that a true entrepreneur is always focussed and directed, has clarity of thoughts, has full confidence in himself and ready to take risk. He further added that he/she must be good in team building, tasking and scheduling and possess good communication skill. He discussed that entrepreneurship is important as it creates employment, provides innovation, raises employment, increase standard of living and support research and development. The one hour interactive session was full of examples from business world like CCD and TATA etc. It was well coordinated and was well received by the attendees. Earlier Dr. Ajay Kumar, Director, TIAS spoke about the innovation and Ideation and its importance and Dr. Nivedita, Head Training and Placement Cell and In Charge IIC welcomed everyone and introduced to the students about the speakers and objective of the workshop. The session ended with a vote of thanks by Dr. Nivedita, Head Training and Placement and In charge IIC TIAS and feedback collection.