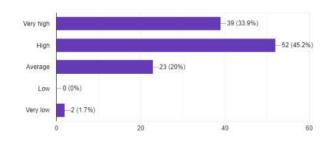

Feedback of the Webinar , rate your satisfaction level for the objective of the webinar 115 responses

Feedback of the Webinar , rate your satisfaction level for the delivery by the speaker in the webinar