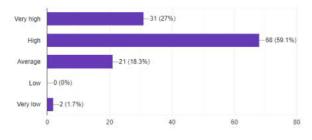

#### Feedback:

Feedback of the Webinar , rate your satisfaction level for the relevancy of the webinar 115 responses

Feedback of the Webinar , rate your satisfaction level for the content of the webinar 115 responses