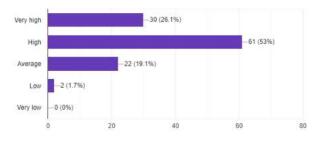

#### Feedback:

Feedback of the Webinar , rate your satisfaction level for the relevancy of the webinar 115 responses

Feedback of the Webinar , rate your satisfaction level for the content of the webinar 115 responses