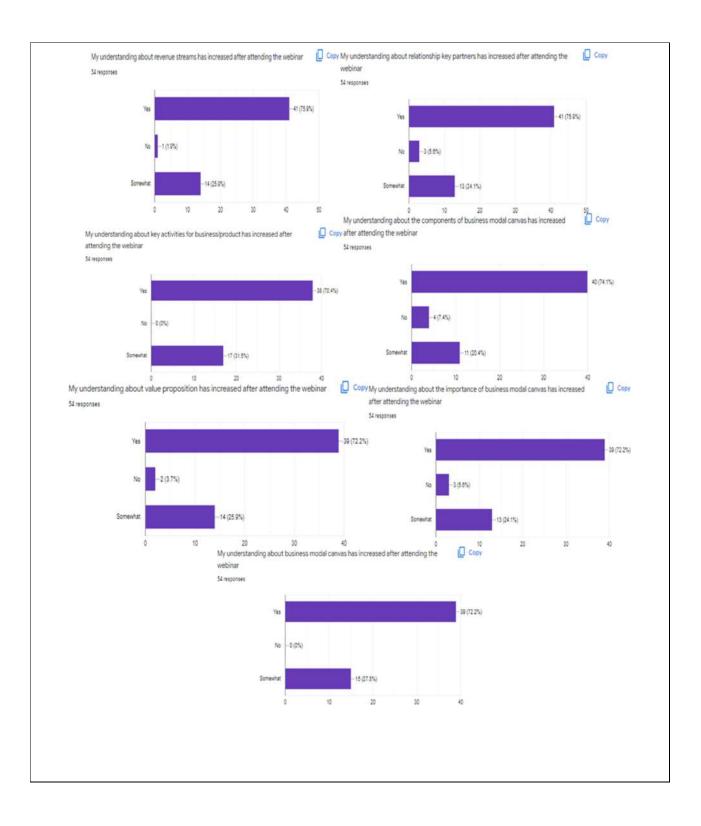

## Report: Webinar on Business Model Canvas (BMC)

| Webinar on Business Model Canvas (BMC)                                                         |  |  |  |  |
|------------------------------------------------------------------------------------------------|--|--|--|--|
| Student' will learn how to describe, design, challenge, invent, and pivot your business model. |  |  |  |  |
| Participants have learnt about:                                                                |  |  |  |  |
| 1. The meaning of business modal canvas.                                                       |  |  |  |  |
| 2. The importance of business modal canvas.                                                    |  |  |  |  |
| 3. The components of business modal canvas.                                                    |  |  |  |  |
| 4. The meaning of value proposition.                                                           |  |  |  |  |
| 5. The revenue streams for start-ups.                                                          |  |  |  |  |
| 6. The key activities for business/product for start-                                          |  |  |  |  |
| ups.                                                                                           |  |  |  |  |
| 7. The importance of relationship and key partners for start-up.                               |  |  |  |  |
| Department of Management Science                                                               |  |  |  |  |
| Business Model Canvas (BMC)                                                                    |  |  |  |  |
| Dr. Paritosh Anand                                                                             |  |  |  |  |
| 22th May 2022                                                                                  |  |  |  |  |
| 03:00 PM - 04:00PM                                                                             |  |  |  |  |
| Online (Zoom)                                                                                  |  |  |  |  |
| Poster/Flyer/Notice*                                                                           |  |  |  |  |
|                                                                                                |  |  |  |  |