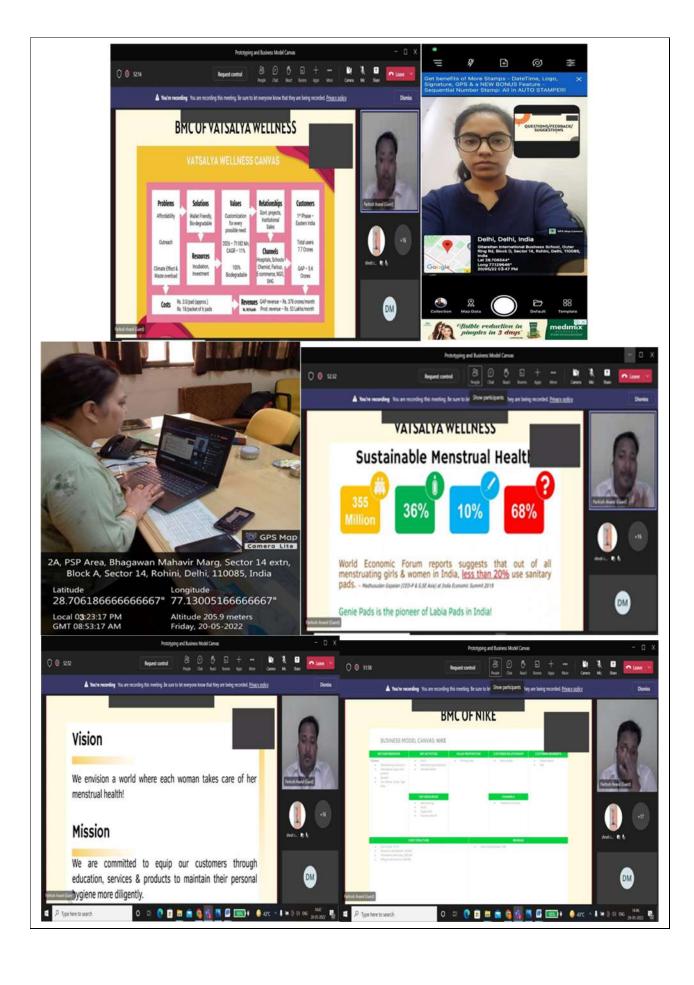

## **Report: Description**

An online webinar was organized by Training and Placement Cell and IIC TIAS under the ambit of Capability Enhancement Scheme on 20.05.2022 from 03:00 PM – 04:00PM. The topic of the webinar was 'Business Model Canvas (BMC)'. The speaker of the webinar was Dr. Paritosh Anand, IIM Alumnus, Co-Founder Vatsalya Wellness, Executive Director Vatsalya Agriventurse. He elaborated the components of business canvas and described that it includes identifying the customer's need, value propositions, channels of communication/distribution/sales, Relationships with customers/stakeholders, revenue streams, key resources/activities/partnerships, cost structures. He described the segmenting of customers is very

important in designing and various factors must be considered thoroughly for it. He informed the value proposition is foundational to any business and while defining it three points should be met- what is the problem, who needs the solution and underlying motivator for the problem and suggested that one can follow Maslow's Need Hierarchy. He informed that understanding of pricing for business is a crucial factor and described that there are different revenue models for the businesses. He further elaborated the resources that are practically needed to undertake the business-like business space, computers, internet connection, etc. He described that the key activities of business/product are the actions that a business undertake to achieve the value proposition for the customers and this can be achieved by solving simple questions like what are resources used, level of expertise, technology updation, strategy etc. He also described about the key partnerships on whom business can rely when it cannot achieve value proposition on its own. He elaborated the meaning of cost structure and the ways of defining it for a business. The speaker gave examples of BMC of Apple, Nike and Vatsalya Wellness. Earlier Dr. Nivedita, Head Training and Placement Cell and Incharge IIC welcomed the guest and spoke about the objective of the webinar. The one-hour session was well coordinated by Mr. Rahul Tripathi, Assistant Professor, Department of Management Sciences; Ms. Keenika Arora, Assistant Professor, Department of Management Sciences and Mr. Maynak Arora, Assistant Professor, Department of Journalism and Mass Communication. It was well received by the attendees. The webinar ended with vote of thanks by Dr. Nivedita and feedback collection.