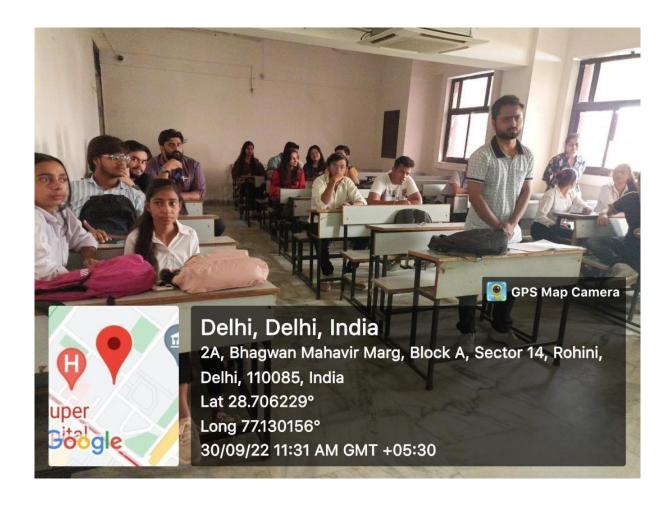

#### **REPORT**

The Tecnia Institute of Advanced Studies (PSP, Institutional Area, Madhuban Chowk, Rohini), New Delhi-110085 was organized a "Debate Competition", on which student have to share their point of view with us on 30<sup>th</sup> September, 2022. In this competition students from different department (BA-JMC), BBA, & BCA Participated in this. This event was organized by Nodal Officer of TIAS Ms. Priyanka Singh.

This event was organized with the objective to educate the targeted populations about voter registration, electoral process and related matters in the "Electoral Literacy Club". Through this initiative of "Debate Competition" student took interest in presenting their point of view on the given topic "Do we need to change the voting age to 16?" The students expressed ideas with eloquent expressions, examples, reasons, and appropriate quotations of great persons.

Every debater cheered and clapped up for their pleasing presentation and sharp arguments. Finally, prizes certificates were distributed among the participants. The first prize was bagged by Wasam Zaffar who spoke in favor of the topic & Ayush Mehrotra BA(JMC) spoke in against of the topic. The participants impressed the judges and were announced as the winners.