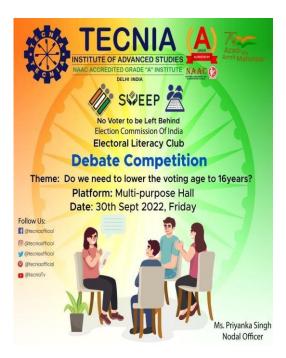

**Event** : Debate Competition (Do we need to change the voting age to 16?)

Nodal Officer : Ms. Priyanka Singh

Participation : BA(JMC), BBA, BCA

Date : 30<sup>th</sup> October, 2022

Students : BA(JMC), BBA, BCA

#### **REPORT**

The Tecnia Institute of Advanced Studies (PSP, Institutional Area, Madhuban Chowk, Rohini), New Delhi-110085 was organized a "Debate Competition", on which student have to share their point of view with us on 30<sup>th</sup> September, 2022. In this competition students from different department (BA-JMC), BBA, & BCA Participated in this. This event was organized by Nodal Officer of TIAS Ms. Priyanka Singh.

This event was organized with the objective to educate the targeted populations about voter registration, electoral process and related matters in the "Electoral Literacy Club". Through this initiative of "Debate Competition" student took interest in presenting their point of view on the given topic "Do we need to change the voting age to 16?" The students expressed ideas with eloquent expressions, examples, reasons, and appropriate quotations of great persons.