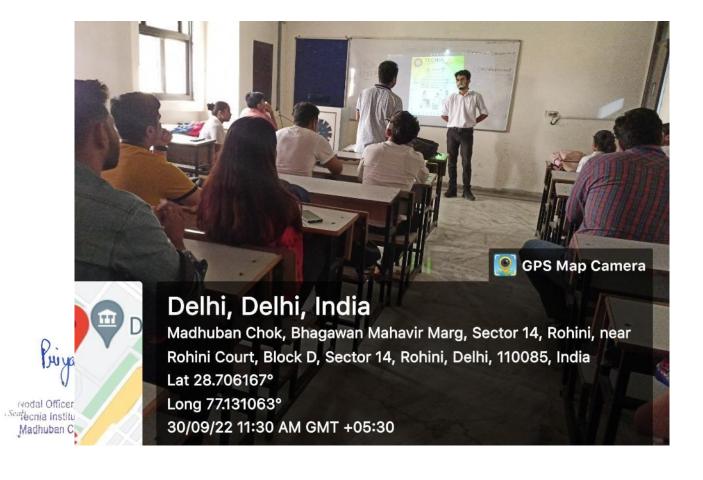

#### **REPORT**

The Tecnia Institute of Advanced Studies (PSP, Institutional Area, Madhuban Chowk, Rohini), New Delhi-110085 was organized a "Debate Competition", on which student have to share their point of view with us on 30<sup>th</sup> September, 2022. In this competition students from different department (BA-JMC), BBA, & BCA Participated in this. This event was organized by Nodal Officer of TIAS Ms. Priyanka Singh.

This event was organized with the objective to educate the targeted populations about voter registration, electoral process and related matters in the "Electoral Literacy Club". Through this initiative of "Debate Competition" student took interest in presenting their point of view on the given topic "Do we need to change the voting age to 16?" The students expressed ideas with eloquent expressions, examples, reasons, and appropriate quotations of great persons.

Every debater cheered and clapped up for their pleasing presentation and sharp arguments. Finally, prizes certificates were distributed among the participants. The first prize was bagged by Wasam Zaffar who spoke in favor of the topic & Ayush Mehrotra BA(JMC) spoke in against of the topic. The participants impressed the judges and were announced as the winners.