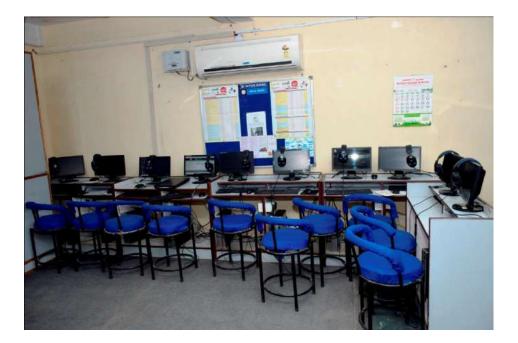

#### **DIGITAL LIBRARY SECTION:**

The digital section of the library is equipped with multimedia PCs with internet surfing facility of latest configuration with access to various e resources subscribed J-gate, ProQuest, DELNET etc.

#### Details of System and its configuration is below

HCL Computer System: Infiniti 70; Processor: Intel Core i3 2120 2nd Gen CPU; Chipset: Intel H-61 OEM; RAM : 4GBDDR3 SD; HDD: 500 GB SATA 3.0 GBPS, 7200RPM; Integrated on Board Graphics & Audio Controller; 4USB PORTS VGA PORT, 2PCI Free DOS Preloaded DVD-RW,KBD, Optical Mouse, 18.5 TFT Display; Scanner: Cannon LIDE 120; Printer: HP LASER JET 1020; Headphone: iball Rocky Headset Over-Ear Headphone with Mic.