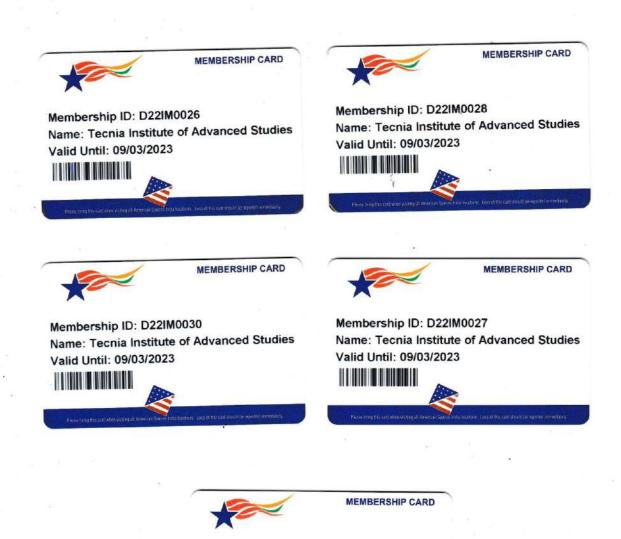

# Number of Journals (National /International) - 2022-23

| Publisher/ Distributor                                                | Subscription<br>From | Subscription<br>Till | Program     |
|-----------------------------------------------------------------------|----------------------|----------------------|-------------|
| A. Details of Online journal available in the Library                 |                      |                      |             |
| DELNET                                                                | 26/05/2022           | 25/05/2023           | All Program |
| J-Gate                                                                | 01/01/2023           | 31/12/2023           | Mgt.        |
| DrillBit                                                              | 08/12/2022           | 07/12/2023           | All Program |
| <b>B.</b> Details of Library Membership resources available ir        | the Library          |                      |             |
| British Council Library Membership                                    | 12/10/2022           | 11/10/2023           | All Program |
| American Library Membership                                           | 03/09/2022           | 03/09/2023           | All Program |
| C. Details of Online resources available in the Library               |                      |                      |             |
| DELNET E-Books containing more than 40,672 free books                 | 01.01.2021           | No validity          | All Program |
| D. Details of Library Online Open resources available in              | the Library          |                      |             |
| e-Research                                                            | No validity          |                      | Mgt.        |
| NPTEL (National Program on Technology Enhanced<br>Learning) , SAKSHAT | 29.3.2013            | Till date            | All Program |