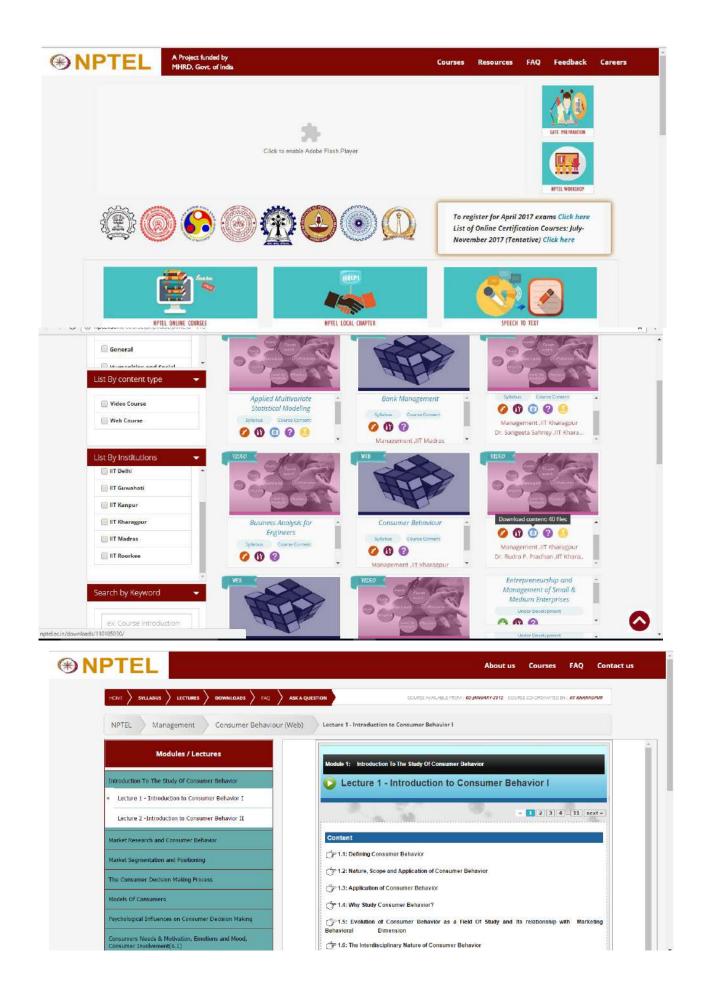

# Number of Journals (National /International) - 2022-23

| Publisher/ Distributor                                                | Subscription<br>From | Subscription<br>Till | Program     |
|-----------------------------------------------------------------------|----------------------|----------------------|-------------|
| A. Details of Online journal available in the Library                 |                      |                      |             |
| DELNET                                                                | 26/05/2022           | 25/05/2023           | All Program |
| J-Gate                                                                | 01/01/2023           | 31/12/2023           | Mgt.        |
| DrillBit                                                              | 08/12/2022           | 07/12/2023           | All Program |
| <b>B.</b> Details of Library Membership resources available ir        | the Library          |                      |             |
| British Council Library Membership                                    | 12/10/2022           | 11/10/2023           | All Program |
| American Library Membership                                           | 03/09/2022           | 03/09/2023           | All Program |
| C. Details of Online resources available in the Library               |                      |                      |             |
| DELNET E-Books containing more than 40,672 free books                 | 01.01.2021           | No validity          | All Program |
| D. Details of Library Online Open resources available in              | the Library          |                      |             |
| e-Research                                                            | No validity          |                      | Mgt.        |
| NPTEL (National Program on Technology Enhanced<br>Learning) , SAKSHAT | 29.3.2013            | Till date            | All Program |