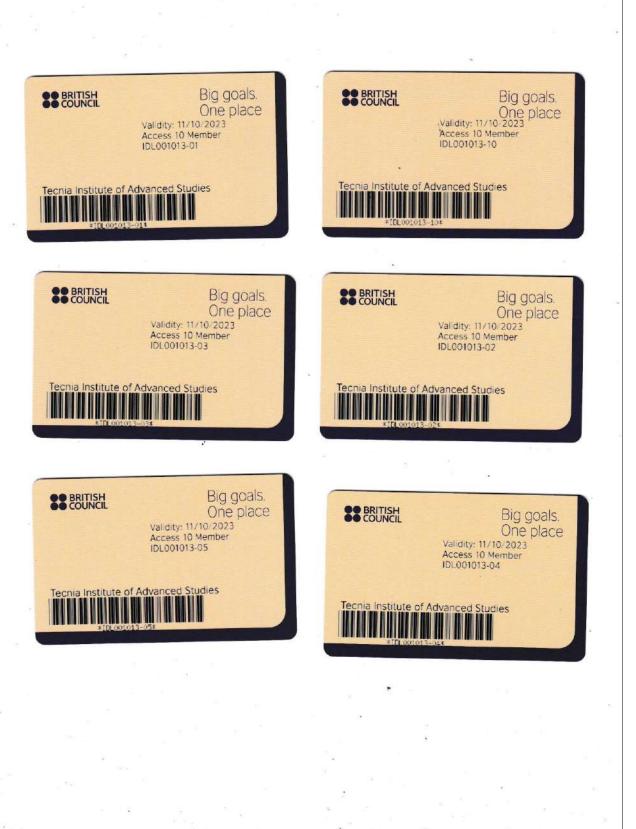

# Number of Journals (National /International) - 2022-23

| Publisher/ Distributor                                                | Subscription<br>From | Subscription<br>Till | Program     |
|-----------------------------------------------------------------------|----------------------|----------------------|-------------|
| A. Details of Online journal available in the Library                 |                      |                      |             |
| DELNET                                                                | 26/05/2022           | 25/05/2023           | All Program |
| J-Gate                                                                | 01/01/2023           | 31/12/2023           | Mgt.        |
| DrillBit                                                              | 08/12/2022           | 07/12/2023           | All Program |
| <b>B.</b> Details of Library Membership resources available ir        | the Library          |                      |             |
| British Council Library Membership                                    | 12/10/2022           | 11/10/2023           | All Program |
| American Library Membership                                           | 03/09/2022           | 03/09/2023           | All Program |
| C. Details of Online resources available in the Library               |                      |                      |             |
| DELNET E-Books containing more than 40,672 free books                 | 01.01.2021           | No validity          | All Program |
| D. Details of Library Online Open resources available in              | the Library          |                      |             |
| e-Research                                                            | No validity          |                      | Mgt.        |
| NPTEL (National Program on Technology Enhanced<br>Learning) , SAKSHAT | 29.3.2013            | Till date            | All Program |