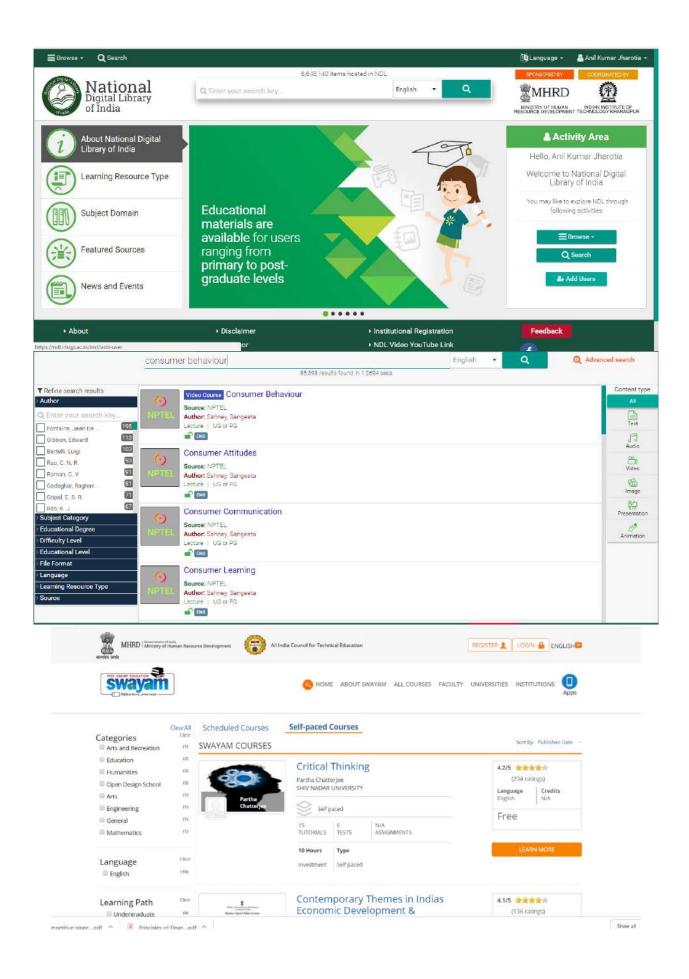

# Number of Journals (National /International) - 2022-23

| Publisher/ Distributor                                                | Subscription<br>From | Subscription<br>Till | Program     |
|-----------------------------------------------------------------------|----------------------|----------------------|-------------|
| A. Details of Online journal available in the Library                 |                      |                      |             |
| DELNET                                                                | 26/05/2022           | 25/05/2023           | All Program |
| J-Gate                                                                | 01/01/2023           | 31/12/2023           | Mgt.        |
| DrillBit                                                              | 08/12/2022           | 07/12/2023           | All Program |
| <b>B.</b> Details of Library Membership resources available ir        | the Library          |                      |             |
| British Council Library Membership                                    | 12/10/2022           | 11/10/2023           | All Program |
| American Library Membership                                           | 03/09/2022           | 03/09/2023           | All Program |
| C. Details of Online resources available in the Library               |                      |                      |             |
| DELNET E-Books containing more than 40,672 free books                 | 01.01.2021           | No validity          | All Program |
| D. Details of Library Online Open resources available in              | the Library          |                      |             |
| e-Research                                                            | No validity          |                      | Mgt.        |
| NPTEL (National Program on Technology Enhanced<br>Learning) , SAKSHAT | 29.3.2013            | Till date            | All Program |