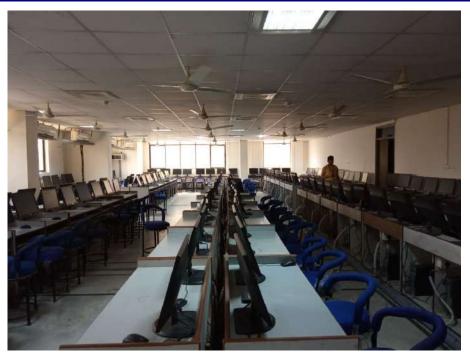

#### **COMPUTER CENTRE**

The Institute is endowed with the state-of-the-art air conditioned Computer Centre with Wireless connectivity (Wi-Fi). The computing facilities are fully equipped with latest IT infrastructure comprising of four computer labs, supported by highly qualified IT faculty teams to cater to academic needs of budding professionals aspiring for careers in industry. The institute has large no. of branded computers with LCD monitors and branded IBM Xeon servers. The Computer lab is also equipped with LCD projector and screen. The Centre has a local area network (LAN) operation under Client-Server architecture with Windows Server. The students can work on various platforms such as Unix, Linux and Windows equipped with IBM Rational Rose, SPSS 17.0, SQL Server 2010, Visual Studio 2010, Codegear C++, Builder 2009, Professional Office 2010, Adobe Dream weaver 8.0, Adobe Flash Pro, Adobe PageMaker 7.0, Adobe Video Bundle, Corel Draw Oracle 11g, Adobe Indesign, Photoshop CS4, Quark Xpress and Final Cut Pro/Studio with Antivirus Microsoft Essential. A number of business and management packages on Quantitative Analysis, Multi-Dimensional Scaling, etc. are also available in the Centre. The students have access to a dedicated Multimedia Systems with animation software. The systems are supported by high speed printers, DVD writers; Web Camera, Scanner and other peripherals are augmented with Wi Fi Superhighway link through 24 hours dedicated 16 MBPS leased line. The Institute has interactive websites www.tiaspg.tecnia.in. TECNIA Portal is available for resource sharing among each student. Students are provided with independent login Passwords and E-mail facility through common URL. All the Labs are facilitated with 24 Hrs. Power back Up with UPS and DG Sets. Entire campus has secured internet connectivity filtered with a firewall of 1500 users.

# NUMBERS OF COMPUTER AVAILABLE - 326