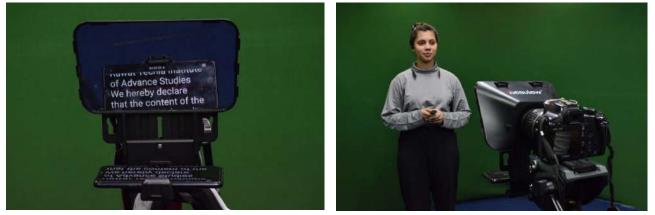

## **BROADCAST TELEPROMPTER**

A Teleprompter refers to the device used to give presenters visual access to the text they need to **speak.** Also called an Autocue, a Teleprompter allows the reader to keep eye contact with their audience while sounding impromptu. To date, production teams use Teleprompters in videography and live speeches.

The camera lens centred on the back of the teleprompter glass/hood and as close to the glass as possible, without touching. Centring the lens on the glass vertically can be achieved by adjusting the height of the hood up or down as required.

## **TABLET TELEPROMPTER**

| S.No. | Equipment                       | Equipment Details                     | Number |
|-------|---------------------------------|---------------------------------------|--------|
| 1.    | Sony Camera PXW-X70             | (Battery, Power charger)              | 3      |
| 2.    | Sony Camera PD-177              | (Battery, Power charger)              | 2      |
| 3.    | Sony Camera DV 170              | (Battery, Power charger)              | 1      |
| 4.    | Reflector                       | Photopro                              | 3      |
| 5.    | Handy Cam (S.V.H.S.) along with | J.V.C.                                | 1      |
|       | charger                         |                                       |        |
| 6.    | Digital video camcorder         | Canon MD 245                          | 3      |
| 7.    | Studio Light                    |                                       | 5      |
| 8.    | Dispersed Light Set             | Boom (2), soft front (3)              | 5      |
| 9.    | Tripod                          | Manfrotto (1), simpex (3)             | 10     |
| 10.   | I MAC FCP                       | iMac 21.5" Core 2 Duo                 | 3      |
|       |                                 | 3.06GHz/4GB/500GB GeForce             |        |
|       |                                 | 9400M/SD, Keyboard, Mouse             |        |
| 11.   | MAC (ox) FCP                    | Final Cut Studio (Educational Ver.)   | 1      |
| 12.   | DSLR Camera                     | Canon 1000D & Nikon D5300             | 2      |
| 13.   | Digital Camera                  | (Kodak) Easy2915                      | 1      |
| 14.   | Still Camera                    | (Pentax)-K2000/Manual SLR             | 1      |
| 15.   | Still Camera                    | (Nikon) FM-10/Manual SLR              | 1      |
| 16.   | Tape Recorder                   | BPL/U16N                              | 1      |
| 17.   | Portable audio Mixer            | (Ahuja) MMX 50                        | 1      |
| 18.   | Audio Mixer                     | Sound Draft LX7                       | 1      |
| 19.   | Amplifier                       | Woodstock(sound)/MDAV-202             | 1      |
| 20.   | Microphone                      | Ahuja/Shure-450/52, Gun Mike          | 9      |
| 21.   | Microphone (wireless collar)    | Shensiser 1                           |        |
| 22.   | Micro cassette recorder         | (SANYO) TRC-590M 21                   |        |
| 23.   | Walkman                         | Congli/Sony 2                         |        |
| 24.   | Digital Recorder (Audio)        | VR-P2170 NEW                          | 4      |
| 25.   | Studio Master                   | (Professional) Milti Ш                | 1      |
| 26.   | Chroma                          | Green Colour                          | 2      |
| 27.   | Editng Machine                  | i7with edius                          | 1      |
| 28.   | Animation Machine               | 17                                    | 1      |
| 29.   | I Mac with Retina 5K MNED2HN    | iMac 27" i5/8GB/2TB, Keyboard,        | 1      |
|       |                                 | Mouse                                 |        |
| 30.   | Teleprompter                    | Prompter Display: 19" LED with HDMI   | 1      |
|       |                                 | Input                                 |        |
|       |                                 | Software-Standalone System with       |        |
|       |                                 | Standard software license for one     |        |
|       |                                 | machine                               |        |
|       |                                 | Speakup hardware consisting of Tripod |        |
|       |                                 | mountable hardware slide support for  |        |
|       |                                 | camera with 2 risers, one height      |        |
|       |                                 | adjustable mirror housing with ½ stop |        |
|       |                                 | mirror glass                          |        |