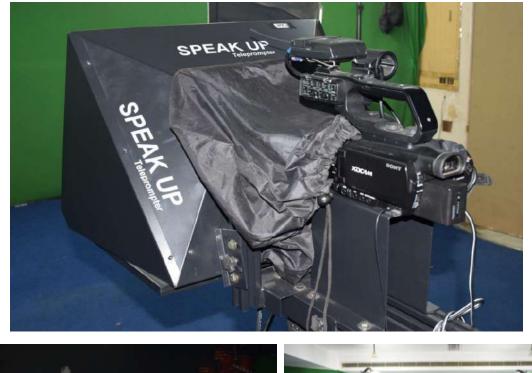

## **BROADCAST TELEPROMPTER**

A Teleprompter refers to the device used to give presenters visual access to the text they need to **speak.** Also called an Autocue, a Teleprompter allows the reader to keep eye contact with their audience while sounding impromptu. To date, production teams use Teleprompters in videography and live speeches.

The camera lens centred on the back of the teleprompter glass/hood and as close to the glass as possible, without touching. Centring the lens on the glass vertically can be achieved by adjusting the height of the hood up or down as required.

## **TABLET TELEPROMPTER**

| S.No. | Equipment                       | Equipment Details                     | Number |
|-------|---------------------------------|---------------------------------------|--------|
| 1.    | Sony Camera PXW-X70             | (Battery, Power charger)              | 3      |
| 2.    | Sony Camera PD-177              | (Battery, Power charger)              | 2      |
| 3.    | Sony Camera DV 170              | (Battery, Power charger)              | 1      |
| 4.    | Reflector                       | Photopro                              | 3      |
| 5.    | Handy Cam (S.V.H.S.) along with | J.V.C.                                | 1      |
|       | charger                         |                                       |        |
| 6.    | Digital video camcorder         | Canon MD 245                          | 3      |
| 7.    | Studio Light                    |                                       | 5      |
| 8.    | Dispersed Light Set             | Boom (2), soft front (3)              | 5      |
| 9.    | Tripod                          | Manfrotto (1), simpex (3)             | 10     |
| 10.   | I MAC FCP                       | iMac 21.5" Core 2 Duo                 | 3      |
|       |                                 | 3.06GHz/4GB/500GB GeForce             |        |
|       |                                 | 9400M/SD, Keyboard, Mouse             |        |
| 11.   | MAC (ox) FCP                    | Final Cut Studio (Educational Ver.)   | 1      |
| 12.   | DSLR Camera                     | Canon 1000D & Nikon D5300             | 2      |
| 13.   | Digital Camera                  | (Kodak) Easy2915                      | 1      |
| 14.   | Still Camera                    | (Pentax)-K2000/Manual SLR             | 1      |
| 15.   | Still Camera                    | (Nikon) FM-10/Manual SLR              | 1      |
| 16.   | Tape Recorder                   | BPL/U16N                              | 1      |
| 17.   | Portable audio Mixer            | (Ahuja) MMX 50                        | 1      |
| 18.   | Audio Mixer                     | Sound Draft LX7                       | 1      |
| 19.   | Amplifier                       | Woodstock(sound)/MDAV-202             | 1      |
| 20.   | Microphone                      | Ahuja/Shure-450/52, Gun Mike          | 9      |
| 21.   | Microphone (wireless collar)    | Shensiser 1                           |        |
| 22.   | Micro cassette recorder         | (SANYO) TRC-590M 21                   |        |
| 23.   | Walkman                         | Congli/Sony 2                         |        |
| 24.   | Digital Recorder (Audio)        | VR-P2170 NEW                          | 4      |
| 25.   | Studio Master                   | (Professional) Milti Ш                | 1      |
| 26.   | Chroma                          | Green Colour                          | 2      |
| 27.   | Editng Machine                  | i7with edius                          | 1      |
| 28.   | Animation Machine               | 17                                    | 1      |
| 29.   | I Mac with Retina 5K MNED2HN    | iMac 27" i5/8GB/2TB, Keyboard,        | 1      |
|       |                                 | Mouse                                 |        |
| 30.   | Teleprompter                    | Prompter Display: 19" LED with HDMI   | 1      |
|       |                                 | Input                                 |        |
|       |                                 | Software-Standalone System with       |        |
|       |                                 | Standard software license for one     |        |
|       |                                 | machine                               |        |
|       |                                 | Speakup hardware consisting of Tripod |        |
|       |                                 | mountable hardware slide support for  |        |
|       |                                 | camera with 2 risers, one height      |        |
|       |                                 | adjustable mirror housing with ½ stop |        |
|       |                                 | mirror glass                          |        |