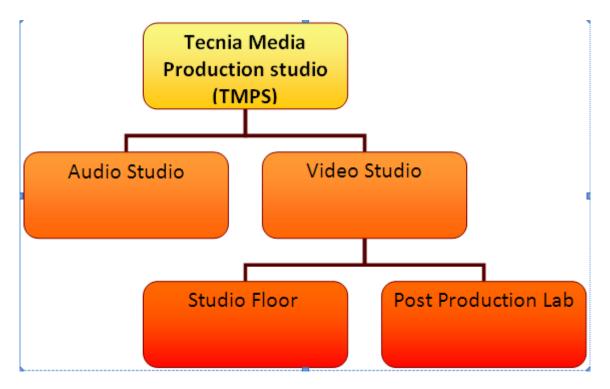

## **Tecnia Media Production Studio (TMPS)**

The Tecnia Media Production Studio is a major lab for the use of electronic media in BJMC Programme. Housed in the State of Art Production Arena for both Video and Audio facilities. The major activities undertaken by the Centre are the production and dissemination of educational audio-video programmes. It serves as a Nodal Resource Centre in production, dissemination of promotional educational and training programs software's for the entire Tecnia Group, utilizing a wide range of communication media. Curriculum-based audio-video programmes are developed to supplement the courseware of GGSIPU by a trained and skilled in-house faculty, using state-of-theart facilities which helps student to prepare a video brief, handle various aspects of TV production and direction, use of sound and light, application of production and post-production technique effectively to produce a video program. Further, the students develops the competency to handle video camera, compose shots, shoot appropriate visuals for video prgrammes, use lights effectively inside and outside the studio, use audio equipment appropriately, produce a video programme. Students should be able to use different types of microphones for radio /audio productions, record and edit radio programs of different formats, produce radio interviews, discussions, features and documentaries, cover events outside the studios. In addition, freelance filmmakers have been empanelled and suitable programmes are also sourced from agencies such as P7, Delhi AajTak, CNEB, MH-1, A to Z etc. Non-broadcast modes of delivery are adopted.

## **Audio Studio**

Audio Studio of Tecnia Media Production Studio is designed to enhance capabilities of audio production. Audio lab is equipped with multi facilities audio lab with console panel along with modern sound editing software such as sound forge 9, cool edit pro.

## Video Studio

Video Studio of Tecnia Media Production Studio is having studio floor and post production studio with Multi camera shooting facility including PCR and Professional Lighting equipment. Post Production is equipped with latest video editing software like FCP.

**Studio Floor**- is fitted with chroma curtain and required acoustic Treatment. Floor is connected with PCR, which is connected with switcher and Multi Cam Production Unit.

**Post Production Lab** – isfitted with 10 editing suits, FCP is installed to get first hand exposure of Video Editing. FCP, is the most popular Video editing software among media professionals now a days. Adobe Premier Pro is installed for beginners to start with the concepts of Editing.