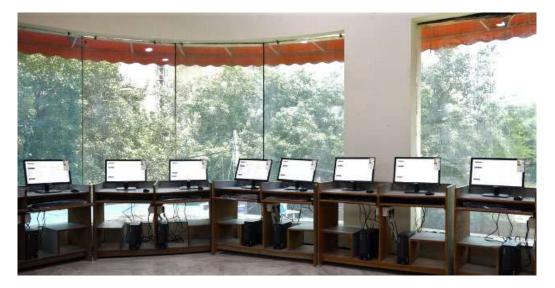

#### **COMPUTER CENTRE**

The Institute is endowed with the state-of-the-art air conditioned Computer Centre with Wireless connectivity (Wi-Fi). The computing facilities are fully equipped with latest IT infrastructure comprising of four computer labs, supported by highly qualified IT faculty teams to cater to academic needs of budding professionals aspiring for careers in industry. The institute has large no. of branded computers with LCD monitors and branded IBM Xeon servers. The Computer lab is also equipped with LCD projector and screen. The Centre has a local area network (LAN) operation under Client-Server architecture with Windows Server. The students can work on various platforms such as Unix, Linux and Windows equipped with IBM Rational Rose, SPSS 17.0, SQL Server 2010, Visual Studio 2010, Codegear C++, Builder 2009, Professional Office 2010, Adobe Dream weaver 8.0, Adobe Flash Pro, Adobe PageMaker 7.0, Adobe Video Bundle, Corel Draw Oracle 11g, Adobe Indesign, Photoshop CS4, Quark Xpress and Final Cut Pro/Studio with Antivirus Microsoft Essential. A number of business and management packages on Quantitative Analysis, Multi-Dimensional Scaling, etc. are also available in the Centre. The students have access to a dedicated Multimedia Systems with animation software. The systems are supported by high speed printers, DVD writers; Web Camera, Scanner and other peripherals are augmented with Wi Fi Superhighway link through 24 hours dedicated 16 MBPS leased line. The Institute has interactive websites www.tiaspg.tecnia.in. TECNIA Portal is available for resource sharing among each student. Students are provided with independent login Passwords and E-mail facility through common URL. All the Labs are facilitated with 24 Hrs. Power back Up with UPS and DG Sets. Entire campus has secured internet connectivity filtered with a firewall of 1500 users.

# NUMBERS OF COMPUTER AVAILABLE - 326