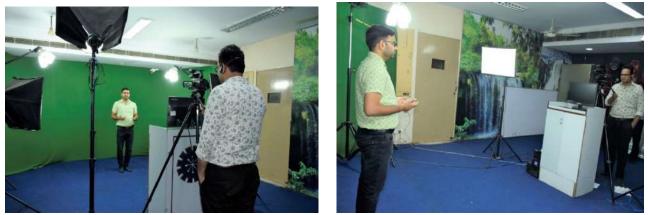

## **Tecnia Media Production Studio (TMPS)**

The Tecnia Media Production Studio is a major lab for the use of electronic media in BJMC Programme. Housed in the State of Art Production Arena for both Video and Audio facilities. The major activities undertaken by the Centre are the production and dissemination of educational audio-video programmes. It serves as a Nodal Resource Centre in production, dissemination of promotional educational and training programs software's for the entire Tecnia Group, utilizing a wide range of communication media. Curriculum-based audio-video programmes are developed to supplement the courseware of GGSIPU by a trained and skilled in-house faculty, using state-of-theart facilities which helps student to prepare a video brief, handle various aspects of TV production and direction, use of sound and light, application of production and post-production technique effectively to produce a video program. Further, the students develops the competency to handle video camera, compose shots, shoot appropriate visuals for video prgrammes, use lights effectively inside and outside the studio, use audio equipment appropriately, produce a video programme. Students should be able to use different types of microphones for radio /audio productions, record and edit radio programs of different formats, produce radio interviews, discussions, features and documentaries, cover events outside the studios. In addition, freelance filmmakers have been empanelled and suitable programmes are also sourced from agencies such as P7, Delhi AajTak, CNEB, MH-1, A to Z etc. Non-broadcast modes of delivery are adopted.

## Video Studio

Video Studio of Tecnia Media Production Studio is having studio floor and post production studio with Multi camera shooting facility including PCR and Professional Lighting equipment. Post Production is equipped with latest video editing software like FCP.

**Studio Floor**- is fitted with chroma curtain and required acoustic Treatment. Floor is connected with PCR, which is connected with switcher and Multi Cam Production Unit.

**Post Production Lab** – isfitted with 10 editing suits, FCP is installed to get first hand exposure of Video Editing. FCP, is the most popular Video editing software among media professionals now a days. Adobe Premier Pro is installed for beginners to start with the concepts of Editing.