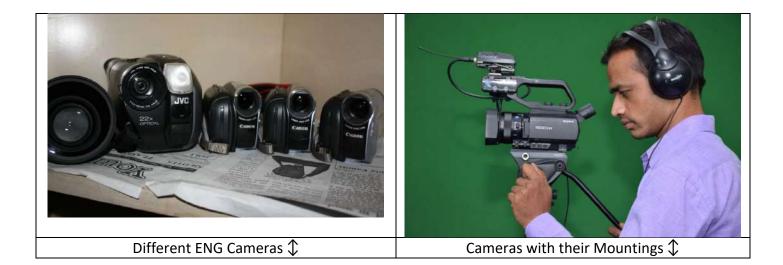

## **TABLET TELEPROMPTER**

| S.No. | Equipment                       | Equipment Details                     | Number |
|-------|---------------------------------|---------------------------------------|--------|
| 1.    | Sony Camera PXW-X70             | (Battery, Power charger)              | 3      |
| 2.    | Sony Camera PD-177              | (Battery, Power charger)              | 2      |
| 3.    | Sony Camera DV 170              | (Battery, Power charger)              | 1      |
| 4.    | Reflector                       | Photopro                              | 3      |
| 5.    | Handy Cam (S.V.H.S.) along with | J.V.C.                                | 1      |
|       | charger                         |                                       |        |
| 6.    | Digital video camcorder         | Canon MD 245                          | 3      |
| 7.    | Studio Light                    |                                       | 5      |
| 8.    | Dispersed Light Set             | Boom (2), soft front (3)              | 5      |
| 9.    | Tripod                          | Manfrotto (1), simpex (3)             | 10     |
| 10.   | I MAC FCP                       | iMac 21.5" Core 2 Duo                 | 3      |
|       |                                 | 3.06GHz/4GB/500GB GeForce             |        |
|       |                                 | 9400M/SD, Keyboard, Mouse             |        |
| 11.   | MAC (ox) FCP                    | Final Cut Studio (Educational Ver.)   | 1      |
| 12.   | DSLR Camera                     | Canon 1000D & Nikon D5300             | 2      |
| 13.   | Digital Camera                  | (Kodak) Easy2915                      | 1      |
| 14.   | Still Camera                    | (Pentax)-K2000/Manual SLR             | 1      |
| 15.   | Still Camera                    | (Nikon) FM-10/Manual SLR              | 1      |
| 16.   | Tape Recorder                   | BPL/U16N                              | 1      |
| 17.   | Portable audio Mixer            | (Ahuja) MMX 50                        | 1      |
| 18.   | Audio Mixer                     | Sound Draft LX7                       | 1      |
| 19.   | Amplifier                       | Woodstock(sound)/MDAV-202             | 1      |
| 20.   | Microphone                      | Ahuja/Shure-450/52, Gun Mike          | 9      |
| 21.   | Microphone (wireless collar)    | Shensiser 1                           |        |
| 22.   | Micro cassette recorder         | (SANYO) TRC-590M 21                   |        |
| 23.   | Walkman                         | Congli/Sony 2                         |        |
| 24.   | Digital Recorder (Audio)        | VR-P2170 NEW                          | 4      |
| 25.   | Studio Master                   | (Professional) Milti Ш                | 1      |
| 26.   | Chroma                          | Green Colour                          | 2      |
| 27.   | Editng Machine                  | i7with edius                          | 1      |
| 28.   | Animation Machine               | 17                                    | 1      |
| 29.   | I Mac with Retina 5K MNED2HN    | iMac 27" i5/8GB/2TB, Keyboard,        | 1      |
|       |                                 | Mouse                                 |        |
| 30.   | Teleprompter                    | Prompter Display: 19" LED with HDMI   | 1      |
|       |                                 | Input                                 |        |
|       |                                 | Software-Standalone System with       |        |
|       |                                 | Standard software license for one     |        |
|       |                                 | machine                               |        |
|       |                                 | Speakup hardware consisting of Tripod |        |
|       |                                 | mountable hardware slide support for  |        |
|       |                                 | camera with 2 risers, one height      |        |
|       |                                 | adjustable mirror housing with ½ stop |        |
|       |                                 | mirror glass                          |        |