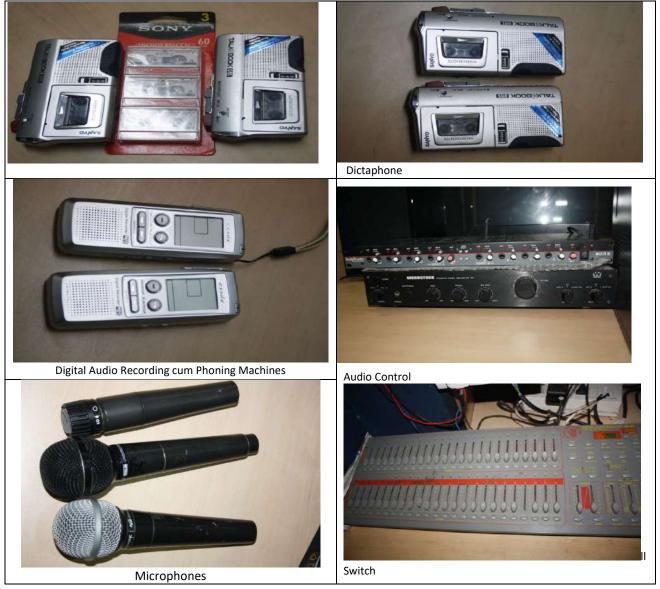

## **TABLET TELEPROMPTER**

| S.No. | Equipment                       | Equipment Details                     | Number |
|-------|---------------------------------|---------------------------------------|--------|
| 1.    | Sony Camera PXW-X70             | (Battery, Power charger)              | 3      |
| 2.    | Sony Camera PD-177              | (Battery, Power charger)              | 2      |
| 3.    | Sony Camera DV 170              | (Battery, Power charger)              | 1      |
| 4.    | Reflector                       | Photopro                              | 3      |
| 5.    | Handy Cam (S.V.H.S.) along with | J.V.C.                                | 1      |
|       | charger                         |                                       |        |
| 6.    | Digital video camcorder         | Canon MD 245                          | 3      |
| 7.    | Studio Light                    |                                       | 5      |
| 8.    | Dispersed Light Set             | Boom (2), soft front (3)              | 5      |
| 9.    | Tripod                          | Manfrotto (1), simpex (3)             | 10     |
| 10.   | I MAC FCP                       | iMac 21.5" Core 2 Duo                 | 3      |
|       |                                 | 3.06GHz/4GB/500GB GeForce             |        |
|       |                                 | 9400M/SD, Keyboard, Mouse             |        |
| 11.   | MAC (ox) FCP                    | Final Cut Studio (Educational Ver.)   | 1      |
| 12.   | DSLR Camera                     | Canon 1000D & Nikon D5300             | 2      |
| 13.   | Digital Camera                  | (Kodak) Easy2915                      | 1      |
| 14.   | Still Camera                    | (Pentax)-K2000/Manual SLR             | 1      |
| 15.   | Still Camera                    | (Nikon) FM-10/Manual SLR              | 1      |
| 16.   | Tape Recorder                   | BPL/U16N                              | 1      |
| 17.   | Portable audio Mixer            | (Ahuja) MMX 50                        | 1      |
| 18.   | Audio Mixer                     | Sound Draft LX7                       | 1      |
| 19.   | Amplifier                       | Woodstock(sound)/MDAV-202             | 1      |
| 20.   | Microphone                      | Ahuja/Shure-450/52, Gun Mike          | 9      |
| 21.   | Microphone (wireless collar)    | Shensiser 1                           |        |
| 22.   | Micro cassette recorder         | (SANYO) TRC-590M 21                   |        |
| 23.   | Walkman                         | Congli/Sony 2                         |        |
| 24.   | Digital Recorder (Audio)        | VR-P2170 NEW                          | 4      |
| 25.   | Studio Master                   | (Professional) Milti Ш                | 1      |
| 26.   | Chroma                          | Green Colour                          | 2      |
| 27.   | Editng Machine                  | i7with edius                          | 1      |
| 28.   | Animation Machine               | 17                                    | 1      |
| 29.   | I Mac with Retina 5K MNED2HN    | iMac 27" i5/8GB/2TB, Keyboard,        | 1      |
|       |                                 | Mouse                                 |        |
| 30.   | Teleprompter                    | Prompter Display: 19" LED with HDMI   | 1      |
|       |                                 | Input                                 |        |
|       |                                 | Software-Standalone System with       |        |
|       |                                 | Standard software license for one     |        |
|       |                                 | machine                               |        |
|       |                                 | Speakup hardware consisting of Tripod |        |
|       |                                 | mountable hardware slide support for  |        |
|       |                                 | camera with 2 risers, one height      |        |
|       |                                 | adjustable mirror housing with ½ stop |        |
|       |                                 | mirror glass                          |        |