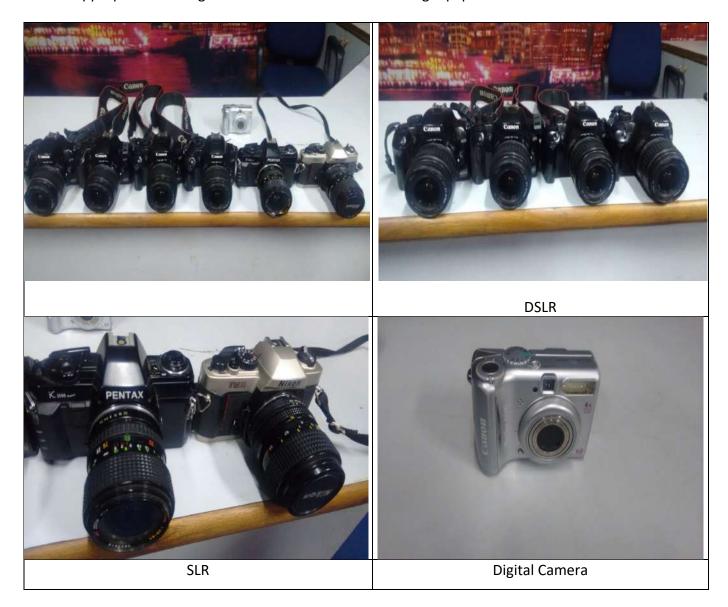

## Photo Lab

Photographic presentations are the hottest communication. The concept of Still camera and their frames are equally important in video communication as well, so for the effective training of Photographic aesthetics, to describe photography, Explain parts of film & digital camera, its functions and use of accessories, Describe lights and lighting application for indoor and outdoor, Explain steps involved in printing a digital photograph, we have well designed photo Lab. For the appropriate training of the students we have following equipment in the Photo Lab.

## **TABLET TELEPROMPTER**

| S.No. | Equipment                       | Equipment Details                     | Number |
|-------|---------------------------------|---------------------------------------|--------|
| 1.    | Sony Camera PXW-X70             | (Battery, Power charger)              | 3      |
| 2.    | Sony Camera PD-177              | (Battery, Power charger)              | 2      |
| 3.    | Sony Camera DV 170              | (Battery, Power charger)              | 1      |
| 4.    | Reflector                       | Photopro                              | 3      |
| 5.    | Handy Cam (S.V.H.S.) along with | J.V.C.                                | 1      |
|       | charger                         |                                       |        |
| 6.    | Digital video camcorder         | Canon MD 245                          | 3      |
| 7.    | Studio Light                    |                                       | 5      |
| 8.    | Dispersed Light Set             | Boom (2), soft front (3)              | 5      |
| 9.    | Tripod                          | Manfrotto (1), simpex (3)             | 10     |
| 10.   | I MAC FCP                       | iMac 21.5" Core 2 Duo                 | 3      |
|       |                                 | 3.06GHz/4GB/500GB GeForce             |        |
|       |                                 | 9400M/SD, Keyboard, Mouse             |        |
| 11.   | MAC (ox) FCP                    | Final Cut Studio (Educational Ver.)   | 1      |
| 12.   | DSLR Camera                     | Canon 1000D & Nikon D5300             | 2      |
| 13.   | Digital Camera                  | (Kodak) Easy2915                      | 1      |
| 14.   | Still Camera                    | (Pentax)-K2000/Manual SLR             | 1      |
| 15.   | Still Camera                    | (Nikon) FM-10/Manual SLR              | 1      |
| 16.   | Tape Recorder                   | BPL/U16N                              | 1      |
| 17.   | Portable audio Mixer            | (Ahuja) MMX 50                        | 1      |
| 18.   | Audio Mixer                     | Sound Draft LX7                       | 1      |
| 19.   | Amplifier                       | Woodstock(sound)/MDAV-202             | 1      |
| 20.   | Microphone                      | Ahuja/Shure-450/52, Gun Mike          | 9      |
| 21.   | Microphone (wireless collar)    | Shensiser 1                           |        |
| 22.   | Micro cassette recorder         | (SANYO) TRC-590M 21                   |        |
| 23.   | Walkman                         | Congli/Sony 2                         |        |
| 24.   | Digital Recorder (Audio)        | VR-P2170 NEW                          | 4      |
| 25.   | Studio Master                   | (Professional) Milti Ш                | 1      |
| 26.   | Chroma                          | Green Colour                          | 2      |
| 27.   | Editng Machine                  | i7with edius                          | 1      |
| 28.   | Animation Machine               | 17                                    | 1      |
| 29.   | I Mac with Retina 5K MNED2HN    | iMac 27" i5/8GB/2TB, Keyboard,        | 1      |
|       |                                 | Mouse                                 |        |
| 30.   | Teleprompter                    | Prompter Display: 19" LED with HDMI   | 1      |
|       |                                 | Input                                 |        |
|       |                                 | Software-Standalone System with       |        |
|       |                                 | Standard software license for one     |        |
|       |                                 | machine                               |        |
|       |                                 | Speakup hardware consisting of Tripod |        |
|       |                                 | mountable hardware slide support for  |        |
|       |                                 | camera with 2 risers, one height      |        |
|       |                                 | adjustable mirror housing with ½ stop |        |
|       |                                 | mirror glass                          |        |