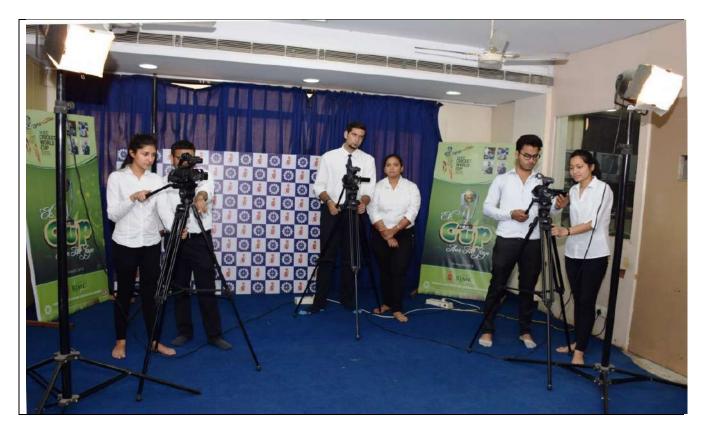

## **Tecnia Media Production Studio (TMPS)**

The Tecnia Media Production Studio is a major lab for the use of electronic media in BJMC Programme. Housed in the State of Art Production Arena for both Video and Audio facilities. The major activities undertaken by the Centre are the production and dissemination of educational audio-video programmes. It serves as a Nodal Resource Centre in production, dissemination of promotional educational and training programs software's for the entire Tecnia Group, utilizing a wide range of communication media. Curriculum-based audio-video programmes are developed to supplement the courseware of GGSIPU by a trained and skilled in-house faculty, using state-of-theart facilities which helps student to prepare a video brief, handle various aspects of TV production and direction, use of sound and light, application of production and post-production technique effectively to produce a video program. Further, the students develops the competency to handle video camera, compose shots, shoot appropriate visuals for video prgrammes, use lights effectively inside and outside the studio, use audio equipment appropriately, produce a video programme. Students should be able to use different types of microphones for radio /audio productions, record and edit radio programs of different formats, produce radio interviews, discussions, features and documentaries, cover events outside the studios. In addition, freelance filmmakers have been empanelled and suitable programmes are also sourced from agencies such as P7, Delhi AajTak, CNEB, MH-1, A to Z etc. Non-broadcast modes of delivery are adopted.

## Video Studio

Video Studio of Tecnia Media Production Studio is having studio floor and post production studio with Multi camera shooting facility including PCR and Professional Lighting equipment. Post Production is equipped with latest video editing software like FCP.

**Studio Floor**- is fitted with chroma curtain and required acoustic Treatment. Floor is connected with PCR, which is connected with switcher and Multi Cam Production Unit.

**Post Production Lab** – isfitted with 10 editing suits, FCP is installed to get first hand exposure of Video Editing. FCP, is the most popular Video editing software among media professionals now a days. Adobe Premier Pro is installed for beginners to start with the concepts of Editing.