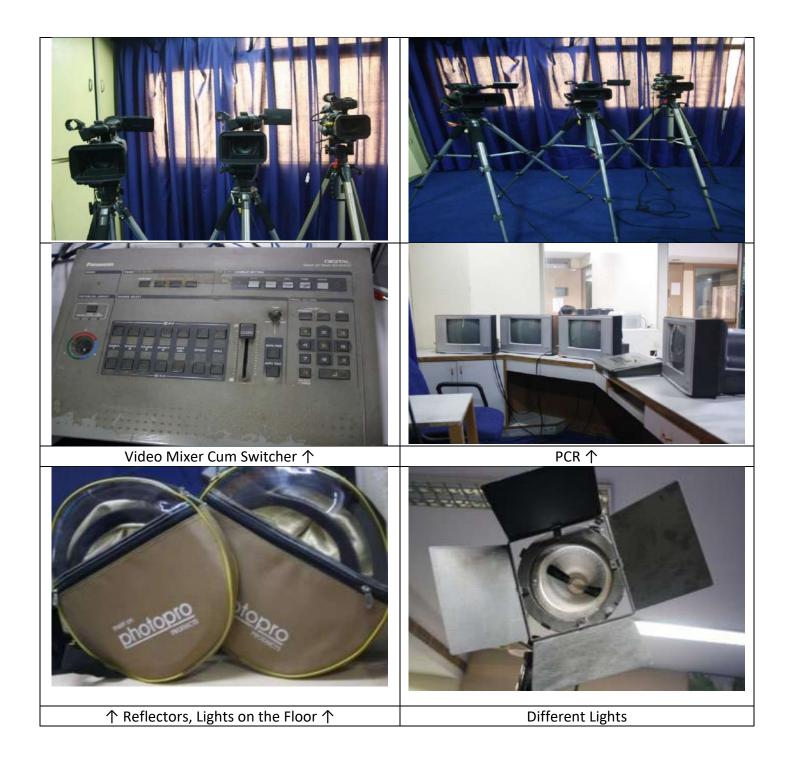

## Video Studio

Video Studio of Tecnia Media Production Studio is having studio floor and post production studio with Multi camera shooting facility including PCR and Professional Lighting equipment. Post Production is equipped with latest video editing software like FCP.

**Studio Floor**- is fitted with chroma curtain and required acoustic Treatment. Floor is connected with PCR, which is connected with switcher and Multi Cam Production Unit.

**Post Production Lab** – isfitted with 10 editing suits, FCP is installed to get first hand exposure of Video Editing. FCP, is the most popular Video editing software among media professionals now a days. Adobe Premier Pro is installed for beginners to start with the concepts of Editing.

## **TABLET TELEPROMPTER**

| S.No. | Equipment                       | Equipment Details                     | Number |
|-------|---------------------------------|---------------------------------------|--------|
| 1.    | Sony Camera PXW-X70             | (Battery, Power charger)              | 3      |
| 2.    | Sony Camera PD-177              | (Battery, Power charger)              | 2      |
| 3.    | Sony Camera DV 170              | (Battery, Power charger)              | 1      |
| 4.    | Reflector                       | Photopro                              | 3      |
| 5.    | Handy Cam (S.V.H.S.) along with | J.V.C.                                | 1      |
|       | charger                         |                                       |        |
| 6.    | Digital video camcorder         | Canon MD 245                          | 3      |
| 7.    | Studio Light                    |                                       | 5      |
| 8.    | Dispersed Light Set             | Boom (2), soft front (3)              | 5      |
| 9.    | Tripod                          | Manfrotto (1), simpex (3)             | 10     |
| 10.   | I MAC FCP                       | iMac 21.5" Core 2 Duo                 | 3      |
|       |                                 | 3.06GHz/4GB/500GB GeForce             |        |
|       |                                 | 9400M/SD, Keyboard, Mouse             |        |
| 11.   | MAC (ox) FCP                    | Final Cut Studio (Educational Ver.)   | 1      |
| 12.   | DSLR Camera                     | Canon 1000D & Nikon D5300             | 2      |
| 13.   | Digital Camera                  | (Kodak) Easy2915                      | 1      |
| 14.   | Still Camera                    | (Pentax)-K2000/Manual SLR             | 1      |
| 15.   | Still Camera                    | (Nikon) FM-10/Manual SLR              | 1      |
| 16.   | Tape Recorder                   | BPL/U16N                              | 1      |
| 17.   | Portable audio Mixer            | (Ahuja) MMX 50                        | 1      |
| 18.   | Audio Mixer                     | Sound Draft LX7                       | 1      |
| 19.   | Amplifier                       | Woodstock(sound)/MDAV-202             | 1      |
| 20.   | Microphone                      | Ahuja/Shure-450/52, Gun Mike          | 9      |
| 21.   | Microphone (wireless collar)    | Shensiser 1                           |        |
| 22.   | Micro cassette recorder         | (SANYO) TRC-590M 21                   |        |
| 23.   | Walkman                         | Congli/Sony 2                         |        |
| 24.   | Digital Recorder (Audio)        | VR-P2170 NEW                          | 4      |
| 25.   | Studio Master                   | (Professional) Milti Ш                | 1      |
| 26.   | Chroma                          | Green Colour                          | 2      |
| 27.   | Editng Machine                  | i7with edius                          | 1      |
| 28.   | Animation Machine               | 17                                    | 1      |
| 29.   | I Mac with Retina 5K MNED2HN    | iMac 27" i5/8GB/2TB, Keyboard,        | 1      |
|       |                                 | Mouse                                 |        |
| 30.   | Teleprompter                    | Prompter Display: 19" LED with HDMI   | 1      |
|       |                                 | Input                                 |        |
|       |                                 | Software-Standalone System with       |        |
|       |                                 | Standard software license for one     |        |
|       |                                 | machine                               |        |
|       |                                 | Speakup hardware consisting of Tripod |        |
|       |                                 | mountable hardware slide support for  |        |
|       |                                 | camera with 2 risers, one height      |        |
|       |                                 | adjustable mirror housing with ½ stop |        |
|       |                                 | mirror glass                          |        |