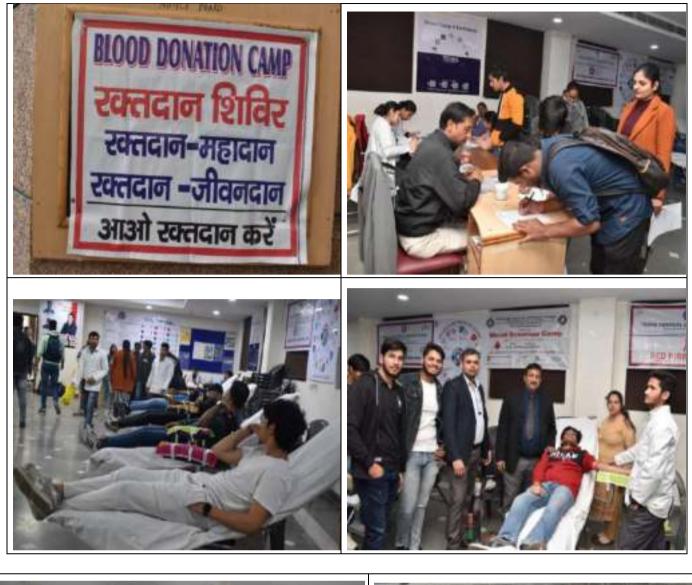

|                                                    | NSS cell, Tecnia Institute of Advanced Studies, Rohini<br>had organized a Blood Donation Drive in collaboration<br>with Jan Jagriti Mission on 12 <sup>th</sup> December, 2023.<br>Celebrated annually, this day serves as a reminder of                                                                                                                                                                                                                                                                                                                        |
|----------------------------------------------------|-----------------------------------------------------------------------------------------------------------------------------------------------------------------------------------------------------------------------------------------------------------------------------------------------------------------------------------------------------------------------------------------------------------------------------------------------------------------------------------------------------------------------------------------------------------------|
|                                                    | the importance of blood donation where students and<br>faculty come together to help others. A team of excited<br>student volunteers along with faculty worked hard to<br>make everything perfect .                                                                                                                                                                                                                                                                                                                                                             |
| Report: Description in (min 250 to max 800 words)* | The students of Tecnia Institute of Advanced Studies,<br>Rohini showcased unity and compassion during their<br>blood donation drive. Eager volunteers greeted donors<br>with warmth, while medical professionals ensured a<br>seamless process, emphasizing the significance of<br>each contribution. Each student was provided with a<br>certificate of appreciation by Jan Jagriti Mission. This<br>drive at our college exemplified the power of<br>collective action and the selfless spirit of its student<br>body.                                        |
|                                                    | As the day unfolded, the collective spirit of generosity<br>was palpable. The blood donation drive not only<br>replenished vital blood supplies but also forged lasting<br>connections among diverse individuals who united for<br>a common cause. In those shared moments of<br>compassion, the event exemplified the transformative<br>power of collective action and the profound impact<br>that a community, fueled by empathy, can have on the<br>lives of others. The active participation of every<br>student made this event successful and meaningful. |
|                                                    |                                                                                                                                                                                                                                                                                                                                                                                                                                                                                                                                                                 |