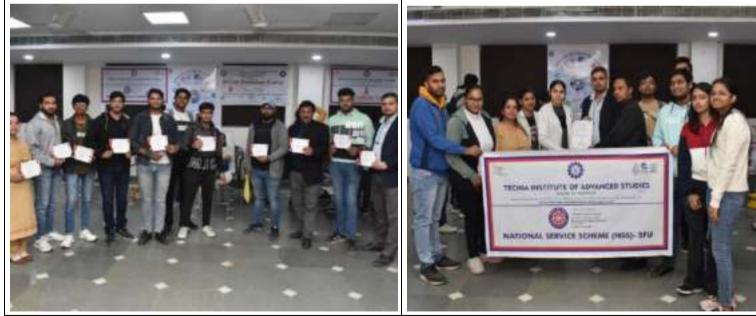

| Date* | 12 December, 2023                  |
|-------|------------------------------------|
| Time* | 10:00 A.M. to 2:30 P.M.            |
| Venue | Multi-Purpose Hall, PG Block, TIAS |

| Poster/Flyer/Notice*                                                                                                                                | <image/> <image/> <image/> <text><text><text><text><text><text><text><text><text><text></text></text></text></text></text></text></text></text></text></text> |  |  |
|-----------------------------------------------------------------------------------------------------------------------------------------------------|---------------------------------------------------------------------------------------------------------------------------------------------------------------|--|--|
| <b>Social media link</b> (promoting in any one Facebook/Instagram/Twitter is mandatory)                                                             | NA                                                                                                                                                            |  |  |
| <b>No. of Students*</b> (only no. to be written, list in excel or word should be maintain at department level as proof for any further requirement) | 53                                                                                                                                                            |  |  |
| <b>No. of Faculty*</b> (only no. to be written, list in excel or word should be maintain at department level as proof for any further requirement)  | 03                                                                                                                                                            |  |  |
| <b>No. of External Participants (students + faculty)</b> [write NA if not applicable]                                                               | 06 Doctors/Nurses                                                                                                                                             |  |  |
| (Geotag) Photograph*                                                                                                                                |                                                                                                                                                               |  |  |
| Photograph of th                                                                                                                                    | e Event with the Caption                                                                                                                                      |  |  |

|                                                    | NSS cell, Tecnia Institute of Advanced Studies, Rohini<br>had organized a Blood Donation Drive in collaboration<br>with Jan Jagriti Mission on 12 <sup>th</sup> December, 2023.<br>Celebrated annually, this day serves as a reminder of                                                                                                                                                                                                                                                                                                                        |
|----------------------------------------------------|-----------------------------------------------------------------------------------------------------------------------------------------------------------------------------------------------------------------------------------------------------------------------------------------------------------------------------------------------------------------------------------------------------------------------------------------------------------------------------------------------------------------------------------------------------------------|
|                                                    | the importance of blood donation where students and<br>faculty come together to help others. A team of excited<br>student volunteers along with faculty worked hard to<br>make everything perfect .                                                                                                                                                                                                                                                                                                                                                             |
| Report: Description in (min 250 to max 800 words)* | The students of Tecnia Institute of Advanced Studies,<br>Rohini showcased unity and compassion during their<br>blood donation drive. Eager volunteers greeted donors<br>with warmth, while medical professionals ensured a<br>seamless process, emphasizing the significance of<br>each contribution. Each student was provided with a<br>certificate of appreciation by Jan Jagriti Mission. This<br>drive at our college exemplified the power of<br>collective action and the selfless spirit of its student<br>body.                                        |
|                                                    | As the day unfolded, the collective spirit of generosity<br>was palpable. The blood donation drive not only<br>replenished vital blood supplies but also forged lasting<br>connections among diverse individuals who united for<br>a common cause. In those shared moments of<br>compassion, the event exemplified the transformative<br>power of collective action and the profound impact<br>that a community, fueled by empathy, can have on the<br>lives of others. The active participation of every<br>student made this event successful and meaningful. |
|                                                    |                                                                                                                                                                                                                                                                                                                                                                                                                                                                                                                                                                 |