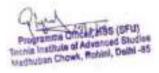

## **CERTIFICATE OF APPRECIATION**

|                                                    | NSS cell, Tecnia Institute of Advanced Studies, Rohini<br>had organized a Blood Donation Drive in collaboration<br>with Jan Jagriti Mission on 12 <sup>th</sup> December, 2023.<br>Celebrated annually, this day serves as a reminder of                                                                                                                                                                                                                                                                                                                        |
|----------------------------------------------------|-----------------------------------------------------------------------------------------------------------------------------------------------------------------------------------------------------------------------------------------------------------------------------------------------------------------------------------------------------------------------------------------------------------------------------------------------------------------------------------------------------------------------------------------------------------------|
|                                                    | the importance of blood donation where students and<br>faculty come together to help others. A team of excited<br>student volunteers along with faculty worked hard to<br>make everything perfect .                                                                                                                                                                                                                                                                                                                                                             |
| Report: Description in (min 250 to max 800 words)* | The students of Tecnia Institute of Advanced Studies,<br>Rohini showcased unity and compassion during their<br>blood donation drive. Eager volunteers greeted donors<br>with warmth, while medical professionals ensured a<br>seamless process, emphasizing the significance of<br>each contribution. Each student was provided with a<br>certificate of appreciation by Jan Jagriti Mission. This<br>drive at our college exemplified the power of<br>collective action and the selfless spirit of its student<br>body.                                        |
|                                                    | As the day unfolded, the collective spirit of generosity<br>was palpable. The blood donation drive not only<br>replenished vital blood supplies but also forged lasting<br>connections among diverse individuals who united for<br>a common cause. In those shared moments of<br>compassion, the event exemplified the transformative<br>power of collective action and the profound impact<br>that a community, fueled by empathy, can have on the<br>lives of others. The active participation of every<br>student made this event successful and meaningful. |
|                                                    |                                                                                                                                                                                                                                                                                                                                                                                                                                                                                                                                                                 |