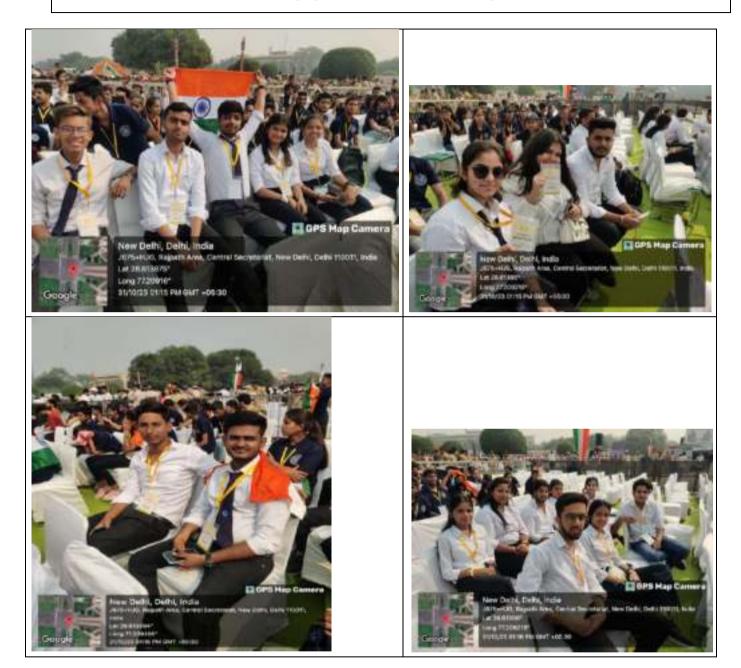

## (Geotag) Photograph\*

## Photograph of the Event with the Caption

| Report: Description in (min 250 to max 800 words)* | On occasion of MERI MAATI MERA DESH which<br>was on 31 OCTOBER 2023, NSS cell, Tecnia<br>Institute of Advanced Studies, Rohini had been a<br>part of it. It is an event hosted by the government on<br>national level The students of Tecnia Institute of<br>Advanced Studies, Rohini were there to get to know<br>more about our nation The active participation of<br>every student made this event successful and |
|----------------------------------------------------|----------------------------------------------------------------------------------------------------------------------------------------------------------------------------------------------------------------------------------------------------------------------------------------------------------------------------------------------------------------------------------------------------------------------|
|----------------------------------------------------|----------------------------------------------------------------------------------------------------------------------------------------------------------------------------------------------------------------------------------------------------------------------------------------------------------------------------------------------------------------------------------------------------------------------|