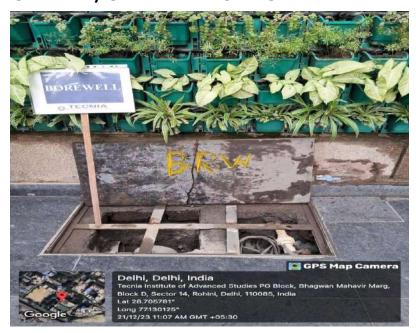

4373

Dated: 15/12/20:

To,

The Chairman Health & Education Society (Regd.) Institutional Area, Madhuban Chowk Rohini, Delhi-85

Sub:-Regarding Adequacy certificate for RWH structure at M/s Health & Education Society at 2A & 2 B, Madhuban Chawk, Rohini, Delhi-85.

Sir,

Please refer to your letter dated 23.10.2020, in which you have informed that Rain Water Harvesting has been installed at your said premises, the rain water harvesting structure was inspected by official on dated 14.12.2020 and found sufficient and adequate to harvest the catchment area of your premises.

You are therefore advised to keep RWH system neat & clean and maintain the same periodically.

EE (RWH/GWC)-I
EE (RVVH/GWC)-I
DELHI JAL BOARD
VARUNALAYA BHAWAN
JHANDEWALAN, N.D.-5

#### 2. BORE WELL / OPEN WELL RECHARGE



#### **UG & PG BOREWELL**





# Delhi Jal Bóard

(Government of NCT of Delhi) HQ: Varunalaya Phase II, Karol Bagh, New Delhi - 110005 Regular Water Bill

Name: HEALTH EDUCATION SOCIETY

Address: PLOT NO-3, P.S.P. SEC- 14 ROHINI, ROHINI, 110085

Mobile No.:

Zone/MR Code: NW2/ 888/ Area Code: A-187/Rohini

Old WCN:

New KNO: 0191027683

Consumer Category: CATIIIA Premise Detail: School(No of Borewell-

Water Usage: Pvt. Schools

Meter No.:

Meter Type (DJB/Pvt):

Meter Size (mm): Bill No.: 019106866188 Bill Cycle: ZALL(2018-03)

Bill Basis: REGULAR

स्वच्छ भारत

एक कदम स्वच्छता की और

**Bill Date** 24-SEP-2018

Bill Amount (Rs.) 279

Bill Due Date 11-OCT-2018

Amount Payable After Due Date(Rs.) (6% surcharge will be applicable after due 293

If bill is not paid till Bill Due Date-Water c