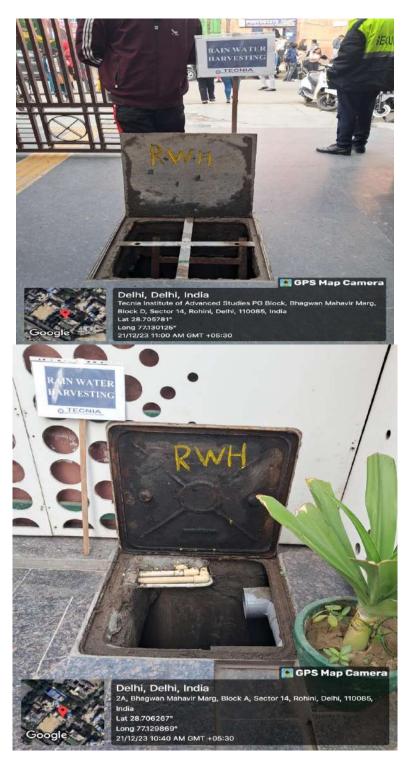

#### 7.1.4 - Water conservation facilities available in the Institution:

- 1. RAIN WATER HARVESTING
- 2. BORE WELL / OPEN WELL RECHARGE
- 3. CONSTRUCTION OF TANKS AND BUNDS
- 4. WATER RECYCLING
- 5. MAINTENANCE OF WATER BODIES AND DISTRIBUTION SYSTEM IN THE CAMPUS
- 1. RAIN WATER HARVESTING: The Institute has Rain Water Harvesting System for water conservation at campus with several catchment area at different locations in the institute premises, during rainfall, the water from roof top and subsurface water naturally flows towards these rain water harvesting structures due to the available natural gradient and through sedimentation pit and filter media it seeps into bore well and further aquifer. The use of RWH to collect run off water during rainy season and recharge the groundwater adds to the environmental sustainability measures on the campus.