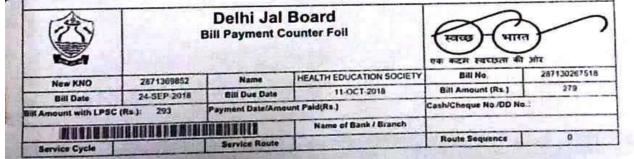

#### Important Message

|                                  |             | Delhi Jal<br>Bill Payment C |                          | स्वच्छ भारत<br>एक कदम स्वच्छता की ओर |              |  |
|----------------------------------|-------------|-----------------------------|--------------------------|--------------------------------------|--------------|--|
| New KNO                          | 0191027683  | Name                        | HEALTH EDUCATION SOCIETY | Bill No.                             | 019106866188 |  |
| Bill Date                        | 24-SEP-2018 | Bill Due Date               | 11-OCT-2018              | Bill Amount (Rs.)                    | 279          |  |
| Bill Amount with LPSC (Rs.): 293 |             | Payment Date/Amo            | unt Pald(Rs.)            | Cash/Cheque No./DD No                | 4            |  |
| MERNER                           | ARGELE DATE | MANUAL PARTIES              | Name of Bank / Branch    |                                      |              |  |
| Service Cycle                    |             | Service Raute               |                          | Route Sequence                       | Q            |  |