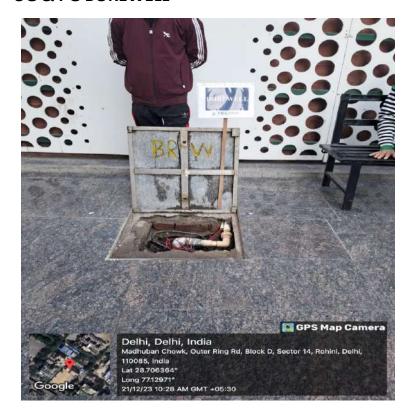

The Chairman Health & Education Society (Regd.) Institutional Area, Madhuban Chowk Rohini, Delhi-85

Sub:-Regarding Adequacy certificate for RWH structure at M/s Health & Education Society at 2A & 2 B, Madhuban Chawk, Rohini, Delhi-85.

Sir,

Please refer to your letter dated 23.10.2020, in which you have informed that Rain Water Harvesting has been installed at your said premises, the rain water harvesting structure was inspected by official on dated 14.12.2020 and found sufficient and adequate to harvest the catchment area of your premises.

You are therefore advised to keep RWH system neat & clean and maintain the same periodically.

EE (RWH/GWC)-I
EE (RVVH/GWC)-I
DELHI JAL BOARD
VARUNALAYA BHAWAN
JHANDEWALAN, N.D.-5

#### 2. BORE WELL / OPEN WELL RECHARGE



#### **UG & PG BOREWELL**





# Delhi Jal Bóard

(Government of NCT of Delhi) HQ: Varunalaya Phase II, Karol Bagh, New Delhi - 110005 Regular Water Bill

Name: HEALTH EDUCATION SOCIETY

Address: PLOT NO-3, P.S.P. SEC- 14 ROHINI, ROHINI, 110085

Mobile No.:

Zone/MR Code: NW2/ 888/ Area Code: A-187/Rohini

Old WCN:

New KNO: 0191027683

Consumer Category: CATIIIA Premise Detail: School(No of Borewell-

Water Usage: Pvt. Schools

Meter No.:

Meter Type (DJB/Pvt):

Meter Size (mm): Bill No.: 019106866188 Bill Cycle: ZALL(2018-03)

Bill Basis: REGULAR

स्वच्छ भारत

एक कदम स्वच्छता की और

**Bill Date** 24-SEP-2018

Bill Amount (Rs.) 279

Bill Due Date 11-OCT-2018

Amount Payable After Due Date(Rs.) (6% surcharge will be applicable after due 293

If bill is not paid till Bill Due Date-Water connection may be disconnected