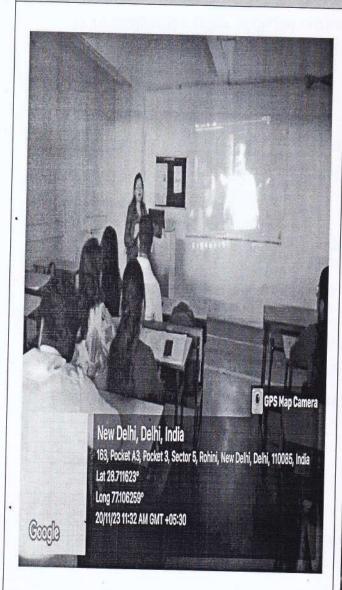

(Geotag) Photograph\*

Students attending "Workshop on harmony and Ethics"

Students attending "Workshop on harmony and Ethics"

Students attending "Workshop on harmony and Ethics"

Students attending "Workshop on harmony and Ethics"