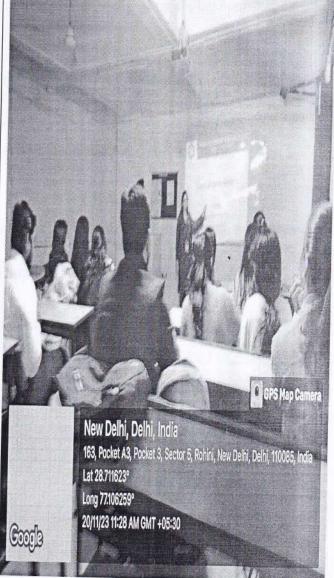

(Geotag) Photograph\*

Students attending "Workshop on harmony and Ethics"

Students attending "Workshop on harmony and Ethics"

Students attending "Workshop on harmony and Ethics"

Students attending "Workshop on harmony and Ethics"