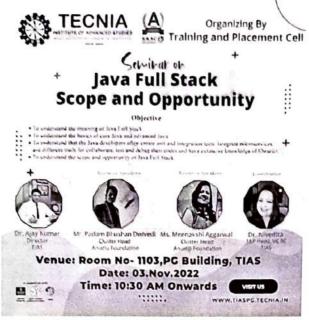

Event: Seminar on Java Full Stack Scope and Opportunity Topic: 03.11.2022 Date: 10.30 AM onwards Time: **BCA Class Room** Venue: Students: BCA Dr. Nivedita, Head Training and Convener: Placement and In Charge IIC **Beneficiaries:** 52

## **Resource Person:**

Mr. Padam Bhus Seminar on Java Full Stack Scope and Opportunity han Dwivedi, Cluster Head Anudip Foundation.

## Report:

A seminar on "Java Full Stack Scope and Opportunity" was organized on 03.11.2022 by Training and Placement Cell Under the ambit of Capacity Enhancement Scheme. The speaker for the seminar was Mr. Padam Bhushan Dwivedi, Cluster Head Anudip Foundation.