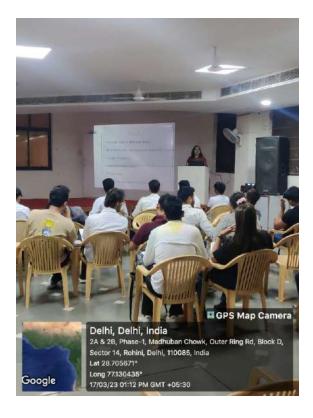

No., and Email 2. Objective 3. Education 4. Work experience with Responsibilities 5. Skills-Educational and Managerial 6. Achievements 7. Referrals. Dr. Nivedita explained the three formats of career summary statement viz. chronological, functional or a combination of both. Students were given the task to write a cover letter and email to Dr. Nivedita. Lastly feedbacks were taken from the students for the session of Resume Writing.

### Learning Outcome:

- Student's learned the skills of effective resume writing.
- Students understood the write order of mentioning contents in CV.
- Students understood the importance of cover letter and how to write it.
- Students' knowledge about different types of templates was increased

#### Feedback

#### No of Students: 18



### **Geotag Photos**



Resource Person giving tips on resume writing



#### Students taking notes during the session

|                  |               |             | Tecnia Institute of Advanced<br>GRADE "A" INSTITUT |          |               |               |
|------------------|---------------|-------------|----------------------------------------------------|----------|---------------|---------------|
|                  |               |             | Traning and Placement                              | Cell     |               |               |
| ate: 17/03/2023  | 1             |             | Attendance Sheet - BCA (3                          | rd Year) | 1             |               |
| No Name          | shift<br>I/II | Div.<br>A/B | Enrollment No.                                     | Program  |