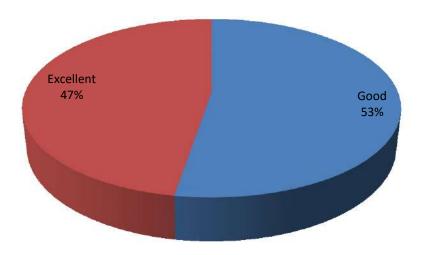

1. Name, Address, Mobile No., and Email 2. Objective 3. Education 4. Work experience with Responsibilities 5. Skills-Educational and Managerial 6. Achievements 7. Referrals. Dr. Nivedita explained the three formats of career summary statement viz. chronological, functional or a combination of both. Students were given the task to write a cover letter and email to Dr. Nivedita. Lastly feedbacks were taken from the students for the session of Resume Writing.

### Learning Outcome:

- Student's learned the skills of effective resume writing.
- Students understood the write order of mentioning contents in CV.
- Students understood the importance of cover letter and how to write it.
- Students' knowledge about different types of templates was increased

#### Feedback

#### No of Students: 18



### **Geotag Photos**



Resource Person giving tips on resume writing



#### Students taking notes during the session

|                  |               |             | Tecnia Institute of Advanced<br>GRADE "A" INSTITUT |          |               |               |
|------------------|---------------|-------------|----------------------------------------------------|----------|---------------|---------------|
|                  |               |             | Traning and Placement                              | Cell     |               |               |
| ate: 17/03/2023  | 1             |             | Attendance Sheet - BCA (3                          | rd Year) | 1             |               |
| No Name          | shift<br>I/II | Div.<br>A/B | Enrollment No.