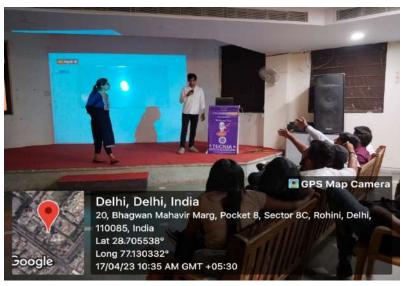

## **Geotag Photos:**

The resource person giving tips on personal grooming

Students participating in the session