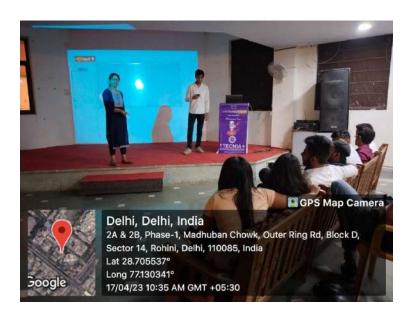

## **Geotag Photos:**

The resource person giving tips on personal grooming

Students participating in the session