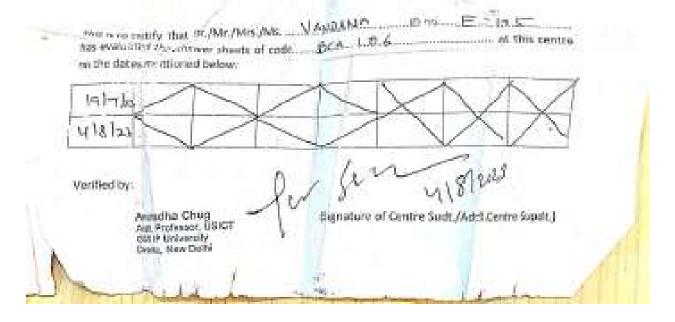

#### Spot Evaluation centre-5 9

ETL-318 -319(BCA/MCA/B.ED/BA(ECO)/BA(ENG) Programme

Guru Gobind Singh Indraprastha University, Sec-16 C, Dwarka, New Delhi-110078

This is to certify that Dr./Mr./Mrs./Ms. GC. 94m Lani ID no. 188 at this centre has evaluated the answer sheets of code ..... on the dates mentioned below:

| 27/7/23 |   |   |  |
|---------|---|---|--|
| 518/23  | 1 | - |  |

Verified by:

812

(Signature of Centre Sudt./Addl.Centre Supdt.)

Anuradha Chug Asitt, Professor, UsicT GGS IP University Dwarks, New Dethi