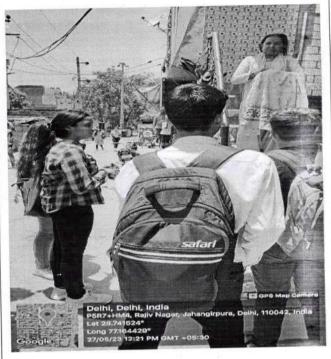

Guiding the people about Delhi and Sikkim culture

Coordinator
Inlemal Quality Arment Cell (IQAC)
Tecnia Institute
New Denne (10085)

| Report: Description     | The "Ek Bharat Shrestha Bharat" (EBSB) programs aim to bring people from different states together and help them understand each other better. In line with this initiative, various activities are organized by states to encourage cultural exchange in areas like language, traditions, music, tourism, and sports.                                                                                                                                                                                                                                                                                                                                                                                                                                                                                                                                                                                                                                                                   |
|-------------------------|------------------------------------------------------------------------------------------------------------------------------------------------------------------------------------------------------------------------------------------------------------------------------------------------------------------------------------------------------------------------------------------------------------------------------------------------------------------------------------------------------------------------------------------------------------------------------------------------------------------------------------------------------------------------------------------------------------------------------------------------------------------------------------------------------------------------------------------------------------------------------------------------------------------------------------------------------------------------------------------|
| Parama Para Cita        | Institute of Advanced Studies (TIAS) in Rohini organized a special event called "Cultural Exchange Programme" with a focus on celebrating Sikkim Culture. It took place at Bhalaswa Dairy in New Delhi, and 25 enthusiastic students from different departments joined in. During the event, the students introduced themselves and explained the purpose of the campaign to the local community. They engaged in discussions to share insights about Sikkim culture, including its festivals, customs, cuisine, language, and job opportunities. They also highlighted environmental initiatives undertaken by the people of Sikkim to preserve their natural beauty. The outreach activity aimed to connect with and educate the community about Sikkim culture, while also promoting the idea of social integration and unity in diversity. It served as a platform for dialogue and understanding between different states, fostering greater harmony and appreciation among people. |
| Resource Person Profile | NA -                                                                                                                                                                                                                                                                                                                                                                                                                                                                                                                                                                                                                                                                                                                                                                                                                                                                                                                                                                                     |
| Attendance Sheet*       | Attached at the end of Report                                                                                                                                                                                                                                                                                                                                                                                                                                                                                                                                                                                                                                                                                                                                                                                                                                                                                                                                                            |
| Feedback                | NA NA                                                                                                                                                                                                                                                                                                                                                                                                                                                                                                                                                                                                                                                                                                                                                                                                                                                                                                                                                                                    |
|                         |                                                                                                                                                                                                                                                                                                                                                                                                                                                                                                                                                                                                                                                                                                                                                                                                                                                                                                                                                                                          |