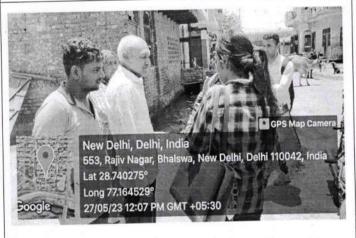

Guiding the people about Delhi and Sikkim culture

Coordinator
Inlemal Quality Arment Cell (IQAC)
Tecnia Institute
New Denne (10085)

| Report: Description     | The "Ek Bharat Shrestha Bharat" (EBSB) programs aim to bring people from different states together and help them understand each other better. In line with this initiative, various activities are organized by states to encourage cultural exchange in areas like language, traditions, music, tourism, and sports.                                                                                                                                                                                                                                                                                                                                                                                                                                                                                                                                                                                                                                                                   |
|-------------------------|------------------------------------------------------------------------------------------------------------------------------------------------------------------------------------------------------------------------------------------------------------------------------------------------------------------------------------------------------------------------------------------------------------------------------------------------------------------------------------------------------------------------------------------------------------------------------------------------------------------------------------------------------------------------------------------------------------------------------------------------------------------------------------------------------------------------------------------------------------------------------------------------------------------------------------------------------------------------------------------|
| Parama Para Cita        | Institute of Advanced Studies (TIAS) in Rohini organized a special event called "Cultural Exchange Programme" with a focus on celebrating Sikkim Culture. It took place at Bhalaswa Dairy in New Delhi, and 25 enthusiastic students from different departments joined in. During the event, the students introduced themselves and explained the purpose of the campaign to the local community. They engaged in discussions to share insights about Sikkim culture, including its festivals, customs, cuisine, language, and job opportunities. They also highlighted environmental initiatives undertaken by the people of Sikkim to preserve their natural beauty. The outreach activity aimed to connect with and educate the community about Sikkim culture, while also promoting the idea of social integration and unity in diversity. It served as a platform for dialogue and understanding between different states, fostering greater harmony and appreciation among people. |
| Resource Person Profile | NA -                                                                                                                                                                                                                                                                                                                                                                                                                                                                                                                                                                                                                                                                                                                                                                                                                                                                                                                                                                                     |
| Attendance Sheet*       | Attached at the end of Report                                                                                                                                                                                                                                                                                                                                                                                                                                                                                                                                                                                                                                                                                                                                                                                                                                                                                                                                                            |
| Feedback                | NA NA                                                                                                                                                                                                                                                                                                                                                                                                                                                                                                                                                                                                                                                                                                                                                                                                                                                                                                                                                                                    |
|                         |                                                                                                                                                                                                                                                                                                                                                                                                                                                                                                                                                                                                                                                                                                                                                                                                                                                                                                                                                                                          |