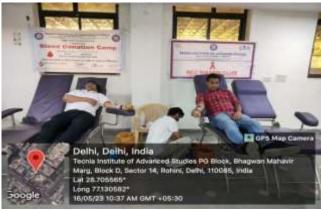

## (Geotag) Photograph of the Event with the Caption \*

Students of Tias, Donate Blood on the occasion of World Red Cross Day

Students of Tecnia, Donate blood for the welfare of Society

Blood Donation camp conducted by Red Ribbon club of TIAS

Students donate blood in Red Ribbon Club

Programme Officer Red Ribbon Club Tecnia Insitute of Advanced Studies Madhuban Chowk, Rohlni, Delhi-85

Director

Cachin Institute of Advanced Studies
(Affiliated te GGSIF, University Delhi)
Medhuban Chowk, Rehini, Delhi-85