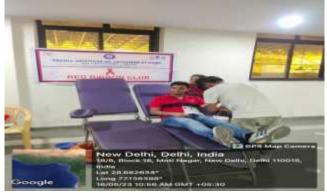

## (Geotag) Photograph of the Event with the Caption \*

Students of Tias, Donate Blood on the occasion of World Red Cross Day

Students of Tecnia, Donate blood for the welfare of Society

Blood Donation camp conducted by Red Ribbon club of TIAS

Students donate blood in Red Ribbon Club

Programme Officer Red Ribbon Club Tecnia Insitute of Advanced Studies Madhuban Chowk, Rohlni, Delhi-85

Director

Cachin Institute of Advanced Studies
(Affiliated te GGSIF, University Delhi)
Medhuban Chowk, Rehini, Delhi-85