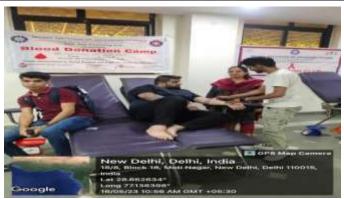

## (Geotag) Photograph of the Event with the Caption \*

Students of Tias, Donate Blood on the occasion of World Red Cross Day

Students of Tecnia, Donate blood for the welfare of Society

Blood Donation camp conducted by Red Ribbon club of TIAS

Students donate blood in Red Ribbon Club

Programme Officer Red Ribbon Club Tecnia Insitute of Advanced Studies Madhuban Chowk, Rohlni, Delhi-85

Director

Cachin Institute of Advanced Studies
(Affiliated te GGSIF, University Delhi)
Medhuban Chowk, Rehini, Delhi-85