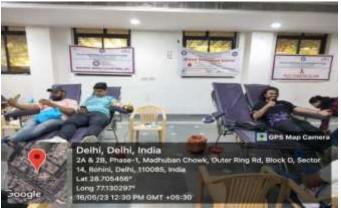

## (Geotag) Photograph of the Event with the Caption \*

Students of Tias, Donate Blood on the occasion of World Red Cross Day

Students of Tecnia, Donate blood for the welfare of Society

Blood Donation camp conducted by Red Ribbon club of TIAS

Students donate blood in Red Ribbon Club

Programme Officer Red Ribbon Club Tecnia Insitute of Advanced Studies Madhuban Chowk, Rohlni, Delhi-85

Director

Cachin Institute of Advanced Studies
(Affiliated te GGSIF, University Delhi)
Medhuban Chowk, Rehini, Delhi-85