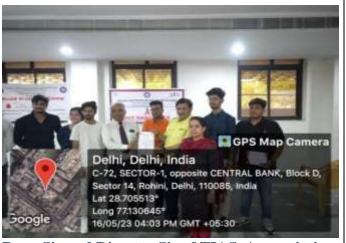

**Dean Sir and Director Sir of TIAS, Appreciating students for participation** 

**Dean Sir and Director Sir of TIAS, Appreciate students for participation** 