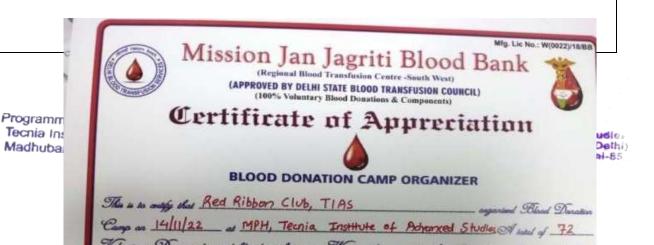

## Report:

In association with "Mission Jan Jagriti," Tecnia Institute of Advanced Studies hosted a blood donation camp on November 14, 2022, from 10:00 AM to 5:00 PM in Multipurpose Hall, PG Building, TIAS campus. Dr. M N Jha, Dean of the Tecnia Institute of Advanced Studies, Dr. Ajay Kumar, Director, Tecnia Institute of Advanced Studies, Dr. Sheenu Arora, Red Ribbon Club, TIAS, and Dr. N K Bhatia, President of Mission Jan Jagriti, all gave opening remarks to the camp. An enormous number of volunteers from many departments have participated in this camp with vigor. After giving blood, the donors received coffee mugs, juices, and biscuits to help them feel refreshed. Mission Jan Jagriti gave each blood donor a blood donation certificate card that was good for a year. Seven volunteers with the rarest blood type participated in the blood donation program, and 72 volunteers gave blood while at the camp.

## CERTIFICATE OF APPRECIATION

Programme Officer Red Ribbon Club Tecnia Insitute of Advanced Studies Madhuban Chowk, Rohini, Delhi-85

Director

Camin Institute of Advanced Studies
(Affiliated to GGSIF, University Dethi)
Madhuban Chowk, Rehini, Dethi-85