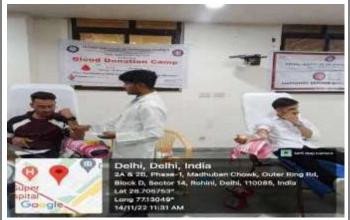

Students of TIAS, Participate in Blood Donation Camp

Blood Donation Camp Conducted by Red Ribbon Club

Blood Donation Camp Conducted by Red Ribbon Club

Student donating Blood in Blood Donation Camp

Appreciation Certificate Received for donating

## Report:

In association with "Mission Jan Jagriti," Tecnia Institute of Advanced Studies hosted a blood donation camp on November 14, 2022, from 10:00 AM to 5:00 PM in Multipurpose Hall, PG Building, TIAS campus. Dr. M N Jha, Dean of the Tecnia Institute of Advanced Studies, Dr. Ajay Kumar, Director, Tecnia Institute of Advanced Studies, Dr. Sheenu Arora, Red Ribbon Club, TIAS, and Dr. N K Bhatia, President of Mission Jan Jagriti, all gave opening remarks to the camp. An enormous number of volunteers from many departments have participated in this camp with vigor. After giving blood, the donors received coffee mugs, juices, and biscuits to help them feel refreshed. Mission Jan Jagriti gave each blood donor a blood donation certificate card that was good for a year. Seven volunteers with the rarest blood type participated in the blood donation program, and 72 volunteers gave blood while at the camp.