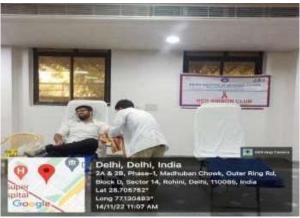

Students of TIAS, Participate in Blood Donation Camp

Blood Donation Camp Conducted by Red Ribbon Club

Blood Donation Camp Conducted by Red Ribbon Club

Student donating Blood in Blood Donation Camp

Appreciation Certificate Received for donating

## Report:

In association with "Mission Jan Jagriti," Tecnia Institute of Advanced Studies hosted a blood donation camp on November 14, 2022, from 10:00 AM to 5:00 PM in Multipurpose Hall, PG Building, TIAS campus. Dr. M N Jha, Dean of the Tecnia Institute of Advanced Studies, Dr. Ajay Kumar, Director, Tecnia Institute of Advanced Studies, Dr. Sheenu Arora, Red Ribbon Club, TIAS, and Dr. N K Bhatia, President of Mission Jan Jagriti, all gave opening remarks to the camp. An enormous number of volunteers from many departments have participated in this camp with vigor. After giving blood, the donors received coffee mugs, juices, and biscuits to help them feel refreshed. Mission Jan Jagriti gave each blood donor a blood donation certificate card that was good for a year. Seven volunteers with the rarest blood type participated in the blood donation program, and 72 volunteers gave blood while at the camp.