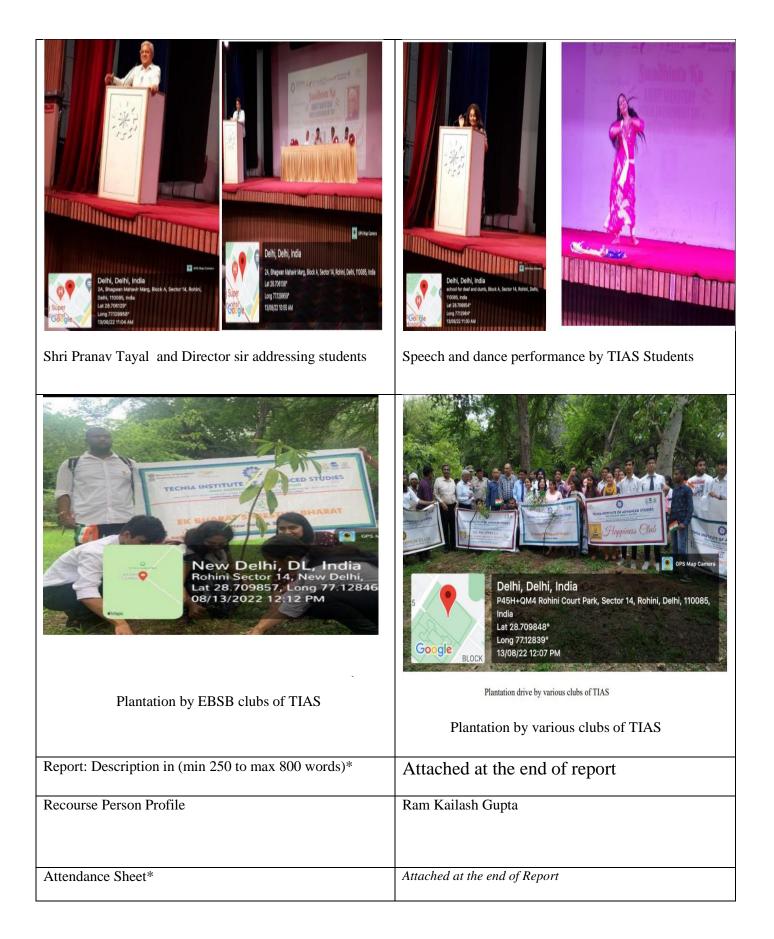

With this, EBSB club of TIAS has taken an initiative to organize this event along with tree plantation in District Park, Rohini. The event was started at 10 am in TIAS, Auditorium and the event started with welcoming Sh. Pranav Tayal (Chief Guest), Sh. Anil Gupta (Guest of honor). and other dignitaries. Dr. Ajay Kumar (Director, TIAS Rohini) welcomed the chief guest along with other dignitaries and enlightened students with his valuable words.

Afterwards, hon'ble chief guest made students aware about history of our country and highlighted that India had 30% contribution in trade Industry which is more than present contribution of US. He also highlighted the strength of India by saying that yoga industry has a global business of 6 lakh crores and there are 1 lakh yoga teachers globally and all are Indians. The event continued with speech delivered by Radhika Kataria, student coordinator of EBSB club followed by a dance and singing performance. Further, one outreach activity was also conducted after the encouragement by Hon`ble speaker. Therefore, students along with all clubs went to district park in Rohini and participated in tree plantation campaign. Moreover, students took a pledge on saving water and importance of trees in the human lives. More than 70 students actively participated in this event along with their parents and learnt valuable massage from the event. Finally, a flag was hoisted by chief guest and then followed by mega plantation drive at District park, Rohini by students as well as chief guests.

In conclusion, the event was organized on the eve of Independence Day with a theme of Azadi ka mahasov and students and society people participated in the event. Beside this, an outreach activity was also conducted as tree plantation campaign.