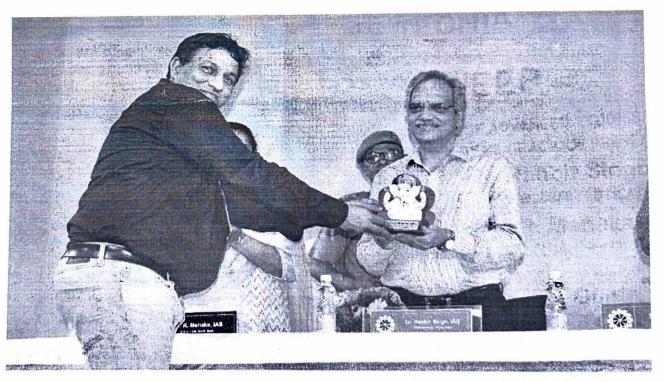

Students raising their queries.

Modal Officer, Electrical Literacy Club reconia Institute of Advanced Studies Madhuban Chowk, Rohini, Delhi -85

Dr. Ranbir Singh (Chief Electoral Officer) giving certification of excellence for her dedication of work.

Finally, prizes and crests along with certificates were distributed among the participants by Dr Ranbir Singh, IAS (Chief Electoral Officer), Ms R. Menaka, IAS (DEO/DM) of North Distt and Shri J.L Gupta, ITS (Nodal Officer). At the end of the function, Priyanka Singh (Nodal Officer) ELC delivered his presidential speech and thanked all hour able guest and students for their great cooperation graced the occasion. He spoke highly of all the debaters for their logical arguments. The audience was also very happy for the interactive session.