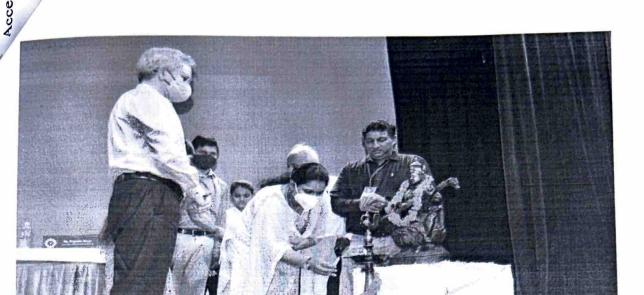

Students raising their queries.

Modal Officer, Electrical Literacy Club reconia Institute of Advanced Studies Madhuban Chowk, Rohini, Delhi -85

Dr. Ranbir Singh (Chief Electoral Officer) giving certification of excellence for her dedication of work.