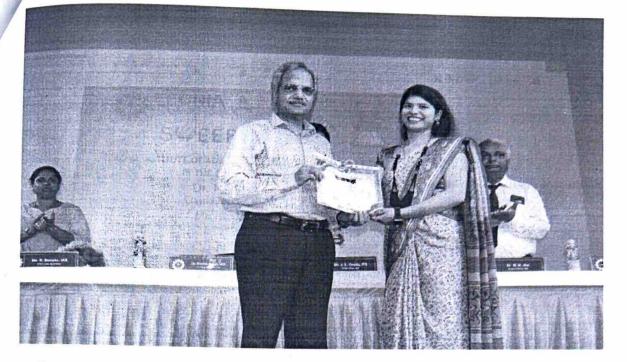

Finally, prizes and crests along with certificates were distributed among the participants by Dr Ranbir Singh, IAS (Chief Electoral Officer), Ms R. Menaka, IAS (DEO/DM) of North Distt and Shri J.L Gupta, ITS (Nodal Officer). At the end of the function, Priyanka Singh (Nodal Officer) ELC delivered his presidential speech and thanked all hour able guest and students for their great cooperation graced the occasion. He spoke highly of all the debaters for their logical arguments. The audience was also very happy for the interactive session.

**Resource Person Profile:** 

Ms. Priyanka Singh (Nodal Officer) ELC Club.

Feedback:

It was a knowledgeable session.

It was a participative session.

Signature of Event Coordinator:

**Beneficiary List** 