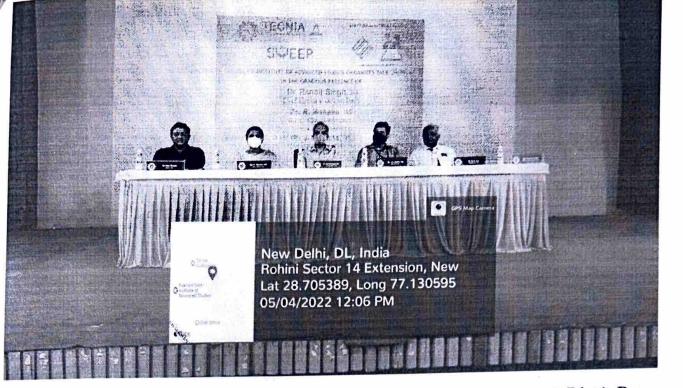

Photographs:

'adal Officer, Electoral Literacy Clul .ocnia Institute of Advanced Studies Madhuban Chowk, Rohini, Delhi -85

Dr. Ranbir Singh (Chief Electoral Officer), Ms. R. Menaka (D.E.O/North Distt), Dr. Ajay Rathore (Director TIAS), Dr. M.N Jha (Academic Dean), students sitting as Audience