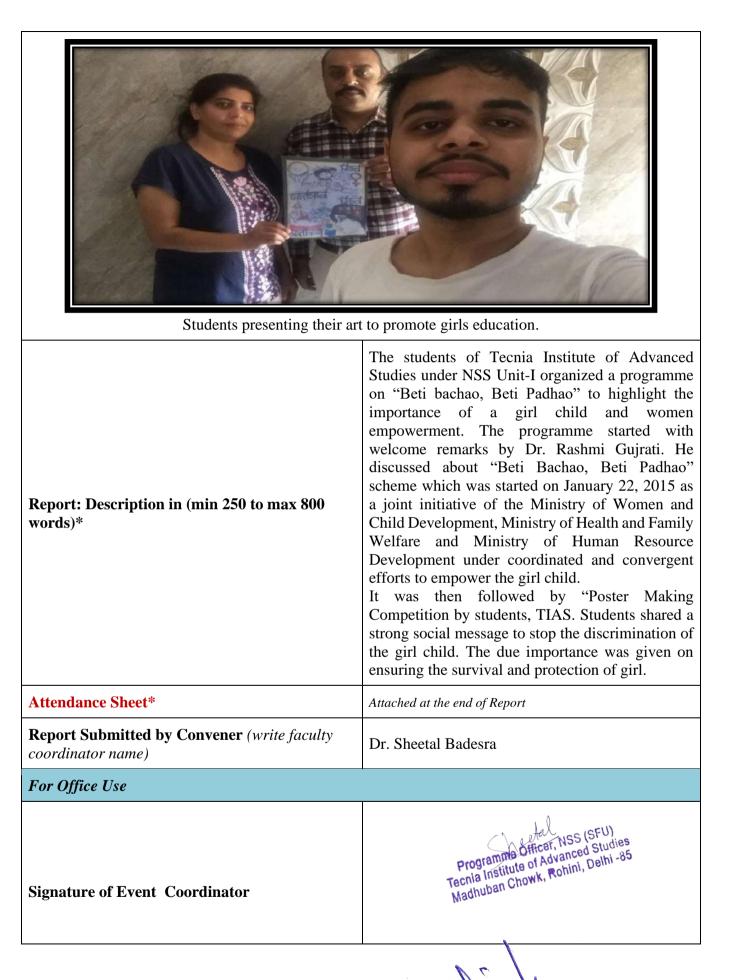

Students presenting their art to promote girls education.

Programma Officer, NSS (SFU) Tecnia Institute of Advanced Studies Madhuban Chowk, Rohini, Delhi -85

rector Institute of Advanced Studies (Affiliated to GGSIP University Delhi) Machuban Chowk, Rehini, Dehi-85